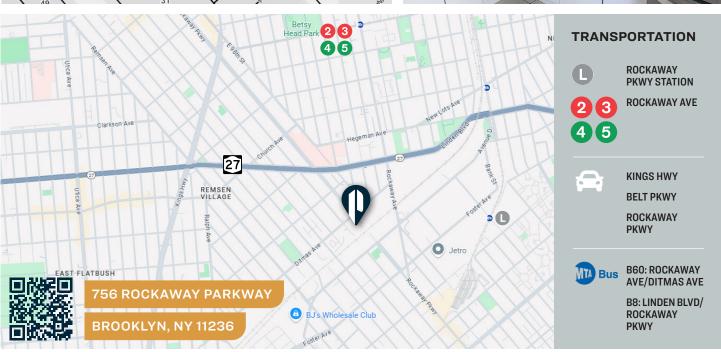

arehouse + Office for Lease/Sale in East Flatbush

Ideal Contractor Building

Туре

Warehouse / Office / Industrial



SQUARE FOOT

6,000 RSF



PARCEL ID

ZONING

M1-1



CLEAR HEIGHT

13′

LOADING

08122

BLOCK



DRIVE-IN DOOR



47

PRICE

718-784-8282 / PINNACLERENY.COM

## **Property Overview**

#### **Features**

- Lot Size: 4,400 Sq. Ft.
- Lot Dimensions: 40' x 110'
- Building Size: 6,000 Sq. Ft.
- Building Dimensions: 40' x 100'

#### **Ground Floor Warehouse:**

- 4,000 Sq. Ft.
- 13' Ceiling
- 1 Drive-In Door
- Sprinkler
- Gas Heat
- Fully HVAC
- 400 AMPS

#### **Second Floor Office:**

- 2,000 Sq. Ft.
- Fully Renovated
- Private Offices
- Ball Pen Area
- Conference Room
- Kitchen
- Outdoor Patio
- Surveillance System
- 5 Car Gentleman Parking
- Real Estate Taxes \$27,256











### **PICTURES**







34-07 Steinway Street, Suite 202 Long Island City, NY 11101 718-784-8282

pinnaclereny.com

FOR MORE INFORMATION ABOUT THIS PROPERTY CONTACT EXCLUSIVE AGENTS:



NECHAMA LIBEROW
Associate Broker
nliberow@pinnaclereny.com
718-371-6420



NOAH TANENBAUM
Associate Broker
ntanenbaum@pinnaclereny.com
718-371-6372