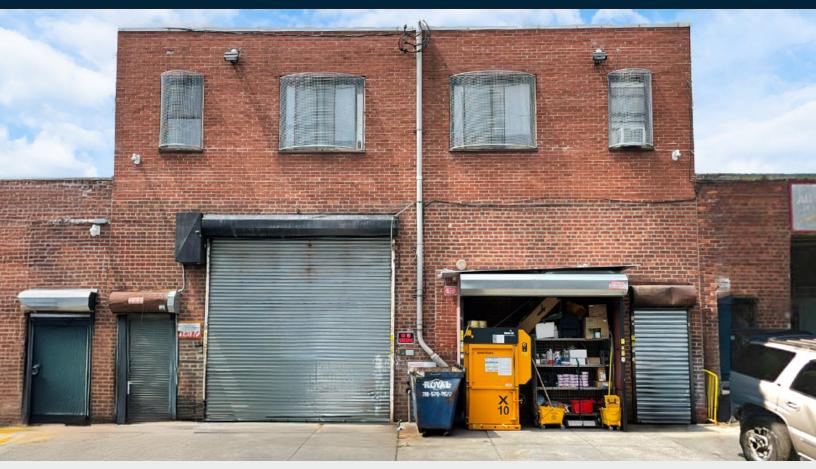

# 6,000 Sq. Ft. Renovated Warehouse + Office for Lease/Sale in East Flatbush

Ideal Contractor Building

Туре

Warehouse / Office / Industrial

SQUARE FOOT

6,000 RSF

PARCEL ID

ZONING

#### **Features**

- Lot Size: 4,400 Sq. Ft.
- Lot Dimensions: 40' x 110'
- Building Size: 6,000 Sq. Ft.
- Building Dimensions: 40' x 100'

#### **Ground Floor Warehouse:**

- 4,000 Sq. Ft.
- 13' Ceiling
- 1 Drive-In Door
- Sprinkler
- Gas Heat
- Fully HVAC
- 400 AMPS