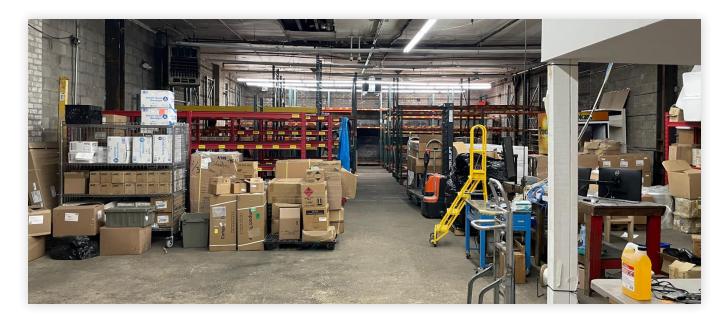

#### **Ground Floor Warehouse:**

- 4,000 Sq. Ft.
- 13' Ceiling
- 1 Drive-In Door
- Sprinkler
- Gas Heat
- Fully HVAC
- 400 AMPS

### **PICTURES**

34-07 Steinway Street, Suite 202 Long Island City, NY 11101 718-784-8282

pinnaclereny.com

FOR MORE INFORMATION ABOUT THIS PROPERTY CONTACT EXCLUSIVE AGENTS:

NECHAMA LIBEROW
Associate Broker
nliberow@pinnaclereny.com
718-371-6420