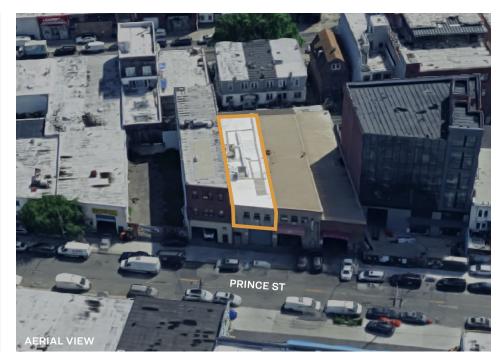

**EXCLUSIVE LISTING** 





### **33-19 PRINCE STREET**

FLUSHING, NY 11354

# 2,500 Sq. Ft. Upper Floor Office/Creative Space

Prime Flushing Location



Warehouse / Office / Loft / Industrial



### 718-784-8282 / PINNACLERENY.COM

All information is from sources deemed reliable and is submitted subject to errors, omission, changes of price or other conditions, prior sale, rent and withdrawal without notice.

**Upon Request** 

PRICE

## Property Overview

### **Features**

- 2,500 Sq. Ft. Upper Floor Space
- 13 Ft. Ceiling Height
- HVAC
- Balcony







34-07 Steinway Street, Suite 202 Long Island City, NY 11101 718-784-8282 **pinnaclereny.com** 

#### FOR MORE INFORMATION ABOUT THIS PROPERTY CONTACT EXCLUSIVE AGENTS:



JOHNNY ZOU Salesperson jzou@pinnaclereny.com 718-371-6399





BRENDAN BURKE Associate Broker bburke@pinnaclereny.com 718-371-6403

l information is from sources deemed reliable and is submitted subject to errors, omission, changes of price or other conditions, prior sale, rent and withdrawal without notice.