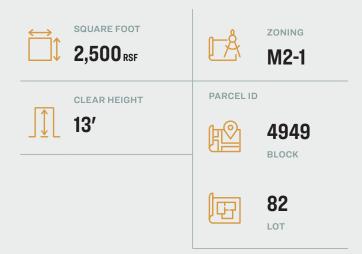

### **Features**

- 2,500 Sq. Ft. Upper Floor Space
- 13 Ft. Ceiling Height
- HVAC
- Balcony

34-07 Steinway Street, Suite 202 Long Island City, NY 11101 718-784-8282 **pinnaclereny.com** 