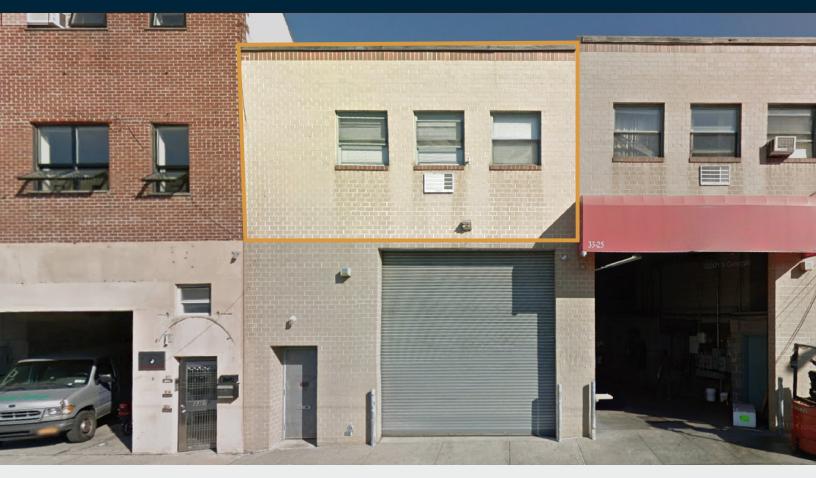

### **33-19 PRINCE STREET**

FLUSHING, NY 11354

# 2,500 Sq. Ft. Upper Floor Office/Creative Space

Prime Flushing Location

Warehouse / Office / Loft / Industrial

### **Features**

- 2,500 Sq. Ft. Upper Floor Space
- 13 Ft. Ceiling Height
- HVAC
- Balcony

34-07 Steinway Street, Suite 202 Long Island City, NY 11101 718-784-8282 **pinnaclereny.com** 