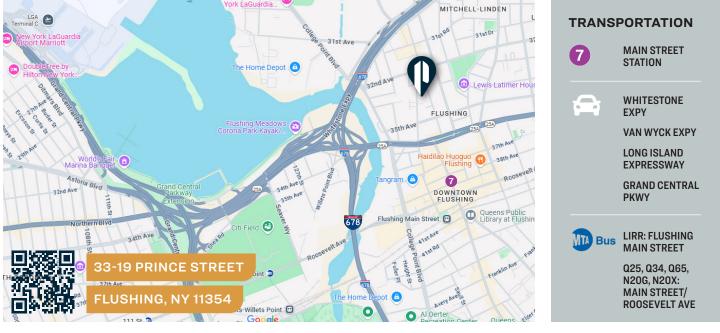

**EXCLUSIVE LISTING** 





### **33-19 PRINCE STREET**

FLUSHING, NY 11354

# 2,500 Sq. Ft. Upper Floor Office/Creative Space

Prime Flushing Location



Warehouse / Office / Loft / Industrial



### 718-784-8282 / PINNACLERENY.COM

All information is from sources deemed reliable and is submitted subject to errors, omission, changes of price or other conditions, prior sale, rent and withdrawal without notice.

**Upon Request** 

PRICE

## Property Overview

### **Features**

- 2,500 Sq. Ft. Upper Floor Space
- 13 Ft. Ceiling Height
- HVAC
- Balcony







34-07 Steinway Street, Suite 202 Long Island City, NY 11101 718-784-8282 **pinnaclereny.com** 

#### FOR MORE INFORMATION ABOUT THIS PROPERTY CONTACT EXCLUSIVE AGENTS:



JOHNNY ZOU Salesperson jzou@pinnaclereny.com 718-371-6399





BRENDAN BURKE Associate Broker bburke@pinnaclereny.com 718-371-6403

l information is from sources deemed reliable and is submitted subject to errors, omission, changes of price or other conditions, prior sale, rent and withdrawal without notice.