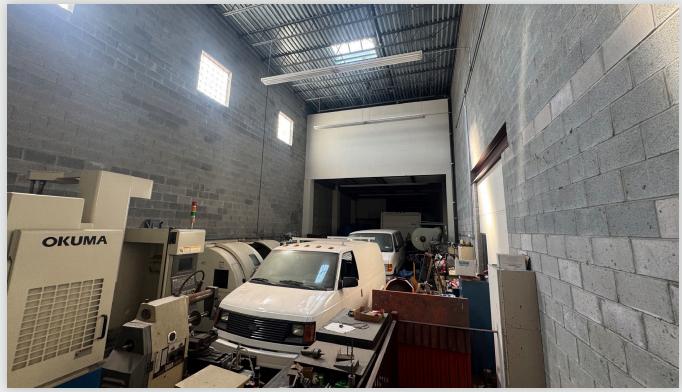

## PICTURES

#### **Features**

- 8,600 Sq. Ft. Building
- 5,000 Sq. Ft. Warehouse
- 3,600 Sq. Ft. 2nd Floor Office
- 5,000 Sq. Ft. Bonus Basement
- 2 Large Drive-In Doors
- 18 27 Foot Ceilings
- Office HVAC and Nicely Finished
- Gas Heat