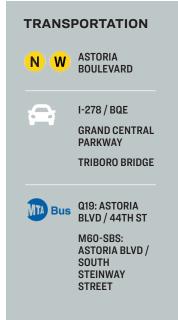

## **FOR SALE**



23-77/79 48TH STREET

ASTORIA, NY 11103

# **Beautiful Warehouse For Sale**

8,600 Sq. Ft. For Sale in Astoria.

Can Be Sold As a Division of 4,300 Sq. Ft.

Warehouse / Industrial

SQUARE FOOT

8,600<sub>SF</sub>

ZONING

M1-1

CLEAR HEIGHT

18' - 27'

PARCEL ID

746

BLOCK

2 DRIVE-IN DOORS

LOADING

17 LOT

PRICE

718-784-8282 / PINNACLERENY.COM

## PICTURES







# Property Overview

#### **Features**

- 8,600 Sq. Ft. Building
- 5,000 Sq. Ft. Warehouse
- 3,600 Sq. Ft. 2nd Floor Office
- 5,000 Sq. Ft. Bonus Basement
- 2 Large Drive-In Doors
- 18 27 Foot Ceilings
- Office HVAC and Nicely Finished
- Gas Heat









34-07 Steinway Street, Suite 202 Long Island City, NY 11101 718-784-8282

pinnaclereny.com

### FOR MORE INFORMATION ABOUT THIS PROPERTY CONTACT EXCLUSIVE AGENTS:



BRENDAN BURKE
Associate Broker
bburke@pinnaclereny.com
718-371-6403



TYLER FIELDS
Salesperson
tfields@pinnaclereny.com
718-371-6375



PAUL BRALOWER
Associate Broker
pbralower@pinnaclereny.com
718-371-6402