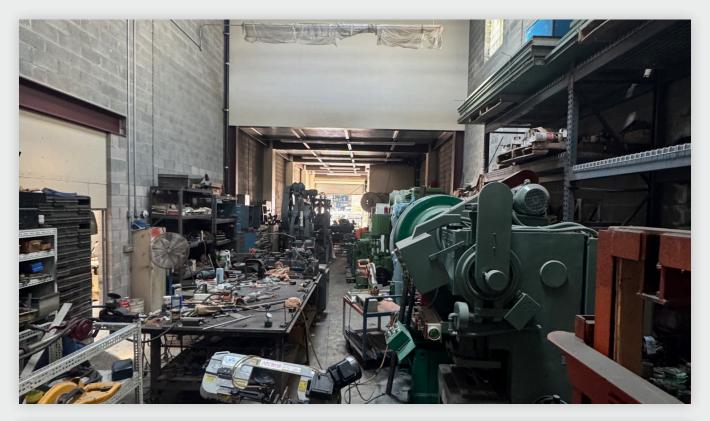

## PICTURES

#### **Features**

- 8,600 Sq. Ft. Building
- 5,000 Sq. Ft. Warehouse
- 3,600 Sq. Ft. 2nd Floor Office
- 5,000 Sq. Ft. Bonus Basement
- 2 Large Drive-In Doors
- 18 27 Foot Ceilings
- Office HVAC and Nicely Finished
- Gas Heat