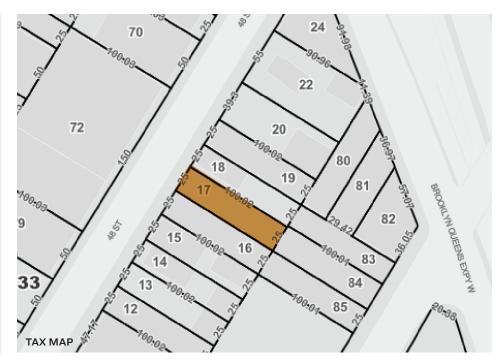

CLEAR HEIGHT

18' - 27'

PARCEL ID

746

BLOCK

2 DRIVE-IN DOORS

LOADING

17 LOT