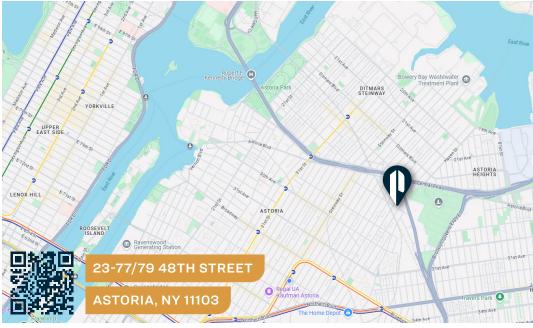

## **FOR SALE**



23-77/79 48TH STREET

ASTORIA, NY 11103

# **Beautiful Warehouse For Sale**

8,600 Sq. Ft. For Sale in Astoria.

Can Be Sold As a Division of 4,300 Sq. Ft.

Warehouse / Industrial

SQUARE FOOT

8,600<sub>SF</sub>

ZONING

M1-1

CLEAR HEIGHT

18' - 27'

PARCEL ID

746

BLOCK

2 DRIVE-IN DOORS

LOADING

17 LOT

PRICE

718-784-8282 / PINNACLERENY.COM

## PICTURES







# Property Overview

#### **Features**

- 8,600 Sq. Ft. Building
- 5,000 Sq. Ft. Warehouse
- 3,600 Sq. Ft. 2nd Floor Office
- 5,000 Sq. Ft. Bonus Basement
- 2 Large Drive-In Doors
- 18 27 Foot Ceilings
- Office HVAC and Nicely Finished
- Gas Heat









34-07 Steinway Street, Suite 202 Long Island City, NY 11101 718-784-8282

pinnaclereny.com

### FOR MORE INFORMATION ABOUT THIS PROPERTY CONTACT EXCLUSIVE AGENTS:



BRENDAN BURKE
Associate Broker
bburke@pinnaclereny.com
718-371-6403



TYLER FIELDS
Salesperson
tfields@pinnaclereny.com
718-371-6375



PAUL BRALOWER
Associate Broker
pbralower@pinnaclereny.com
718-371-6402