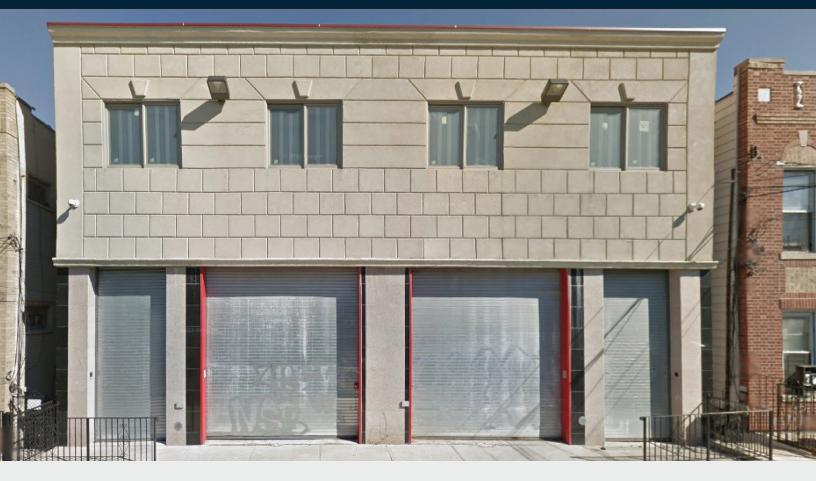

## **FOR SALE**

23-77/79 48TH STREET

ASTORIA, NY 11103

# **Beautiful Warehouse For Sale**

8,600 Sq. Ft. For Sale in Astoria.

Can Be Sold As a Division of 4,300 Sq. Ft.

Warehouse / Industrial

SQUARE FOOT

8,600<sub>SF</sub>

ZONING

M1-1

#### **Features**

- 8,600 Sq. Ft. Building
- 5,000 Sq. Ft. Warehouse
- 3,600 Sq. Ft. 2nd Floor Office
- 5,000 Sq. Ft. Bonus Basement
- 2 Large Drive-In Doors
- 18 27 Foot Ceilings
- Office HVAC and Nicely Finished
- Gas Heat