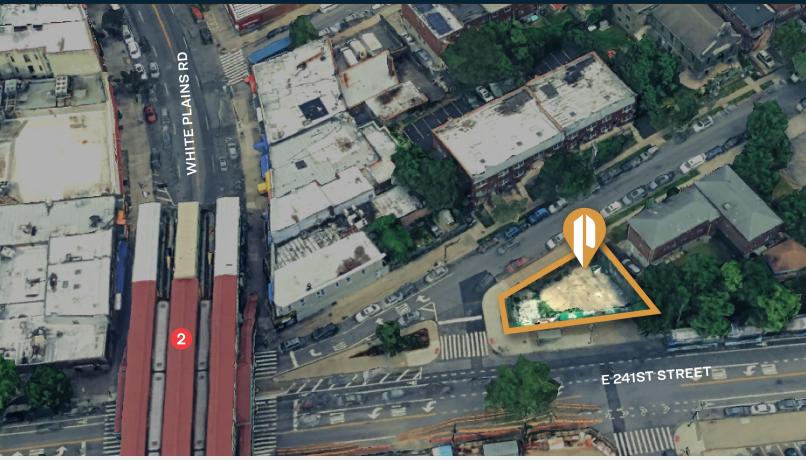

### FOR LEASE

**711 EAST 241ST STREET** 

**BRONX, NY 10470** 

## **Property Overview**

Pinnacle Realty of New York, LLC is pleased to present the exclusive offering for the ground lease of 711 East 241st Street, Bronx, NY—a rare opportunity in a high-demand area. This 2,300-square-foot lot is now available with ground lease options and built-to-suit flexibility, making it ideal for tenants or developers seeking a customizable space. Located in a well-connected Bronx neighborhood, the site offers excellent accessibility to public transit, major roadways, and local amenities. Whether you're envisioning retail, office, or mixed-use development, this property provides a strategic foundation for long-term growth and value. Don't miss this versatile offering in a rapidly evolving market.