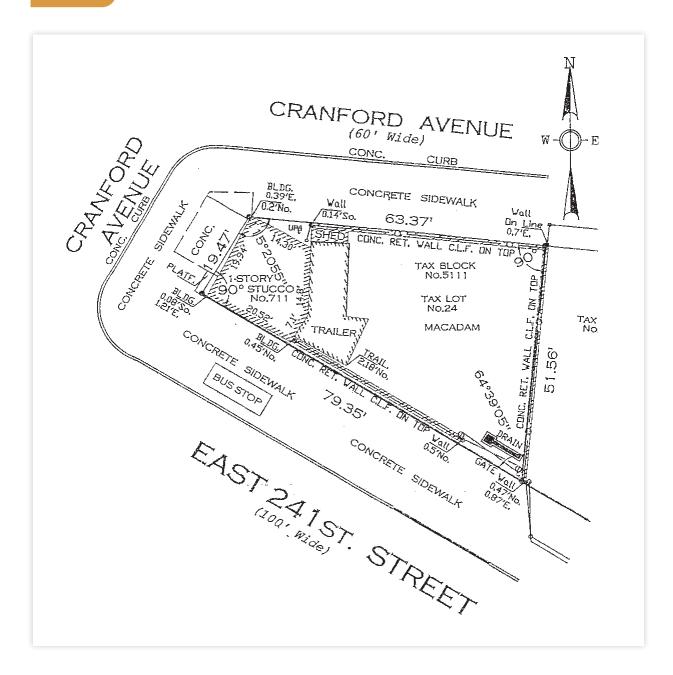

#### **Features**

Lot Dimensions: 80' x 50'80' Frontage on 241st Street

• Residential FAR: 1.25 (2,875 BSF)

### SURVEY

34-07 Steinway Street, Suite 202 Long Island City, NY 11101 718-784-8282 pinnaclereny.com FOR MORE INFORMATION ABOUT THIS PROPERTY CONTACT EXCLUSIVE AGENTS:

ARIEL CASTELLANOS
Associate Broker
acastellanos@pinnaclereny.com
718-371-6412