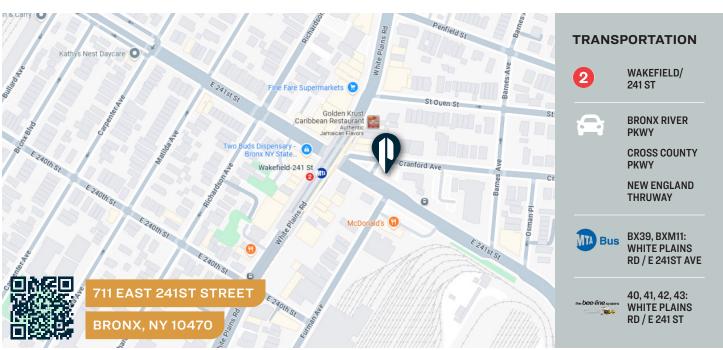

### FOR LEASE

**711 EAST 241ST STREET** 

**BRONX, NY 10470** 

## **Property Overview**

Pinnacle Realty of New York, LLC is pleased to present the exclusive offering for the ground lease of 711 East 241st Street, Bronx, NY—a rare opportunity in a high-demand area. This 2,300-square-foot lot is now available with ground lease options and built-to-suit flexibility, making it ideal for tenants or developers seeking a customizable space. Located in a well-connected Bronx neighborhood, the site offers excellent accessibility to public transit, major roadways, and local amenities. Whether you're envisioning retail, office, or mixed-use development, this property provides a strategic foundation for long-term growth and value. Don't miss this versatile offering in a rapidly evolving market.