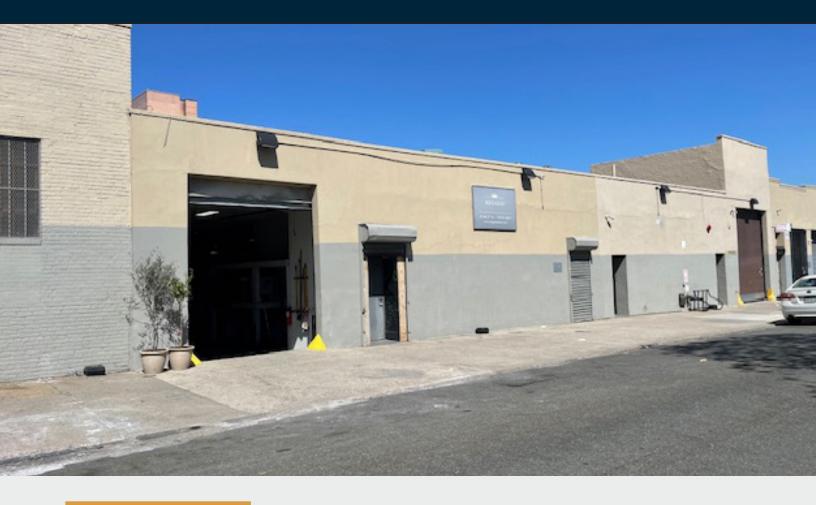

## Prime LIC Warehouse Minutes to Manhattan

5,000 Sq. Ft. at Bridge/Tunnel and Subway.

#### Features

- 5,000 Sq. Ft. Warehouse
- 13' Ceilings
- Drive-In Door
- Small Office
- 2 Bathrooms
- 200 Amps
- Gas Heat
- Sprinklered
- Half a Block from 7 Train
- Minutes to Manhattan
- Space Available!
- Can be Leased in Conjunction with Adjacent Properties for a Total of 10,000-20,000 Sq. Ft.