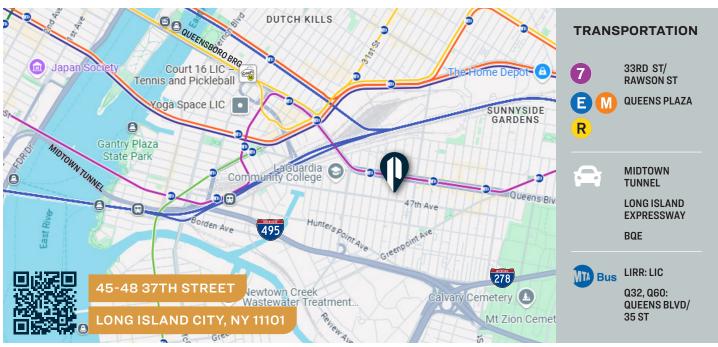

## Prime LIC Warehouse Minutes to Manhattan

5,000 Sq. Ft. at Bridge/Tunnel and Subway.

#### Features

- 5,000 Sq. Ft. Warehouse
- 13' Ceilings
- Drive-In Door
- Small Office
- 2 Bathrooms
- 200 Amps
- Gas Heat
- Sprinklered
- Half a Block from 7 Train
- Minutes to Manhattan
- Space Available!
- Can be Leased in Conjunction with Adjacent Properties for a Total of 10,000-20,000 Sq. Ft.