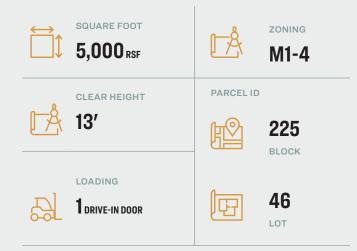

#### Features

- 5,000 Sq. Ft. Warehouse
- 13' Ceilings
- Drive-In Door
- Small Office
- 2 Bathrooms
- 200 Amps
- Gas Heat
- Sprinklered
- Half a Block from 7 Train
- Minutes to Manhattan
- Space Available!
- Can be Leased in Conjunction with Adjacent Properties for a Total of 10,000-20,000 Sq. Ft.