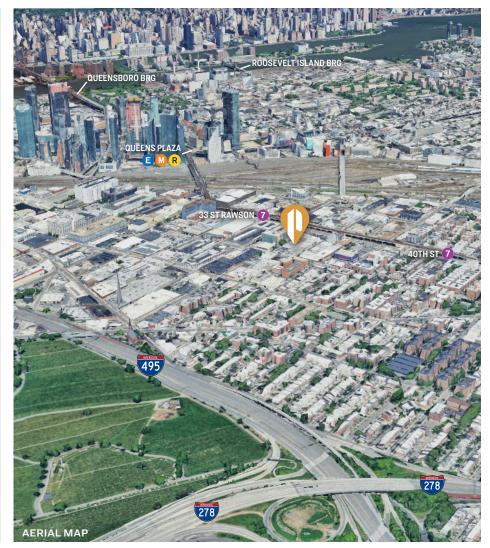

## Prime LIC Warehouse Minutes to Manhattan

5,000 Sq. Ft. at Bridge/Tunnel and Subway.