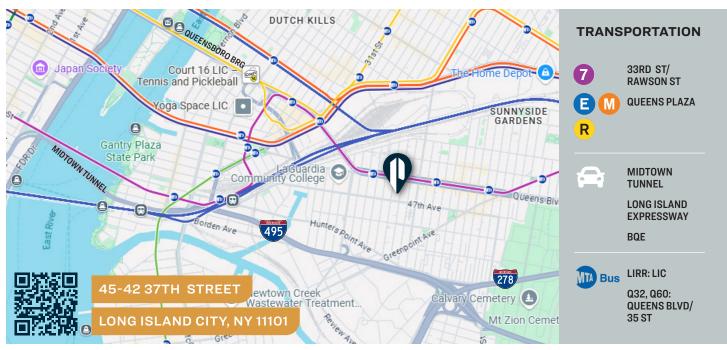

#### **Features**

- 5,000 Sq. Ft. Warehouse
- 14.5' Ceilings
- Drive-In Door
- · Approx. 200 Sq. Ft. Office
- 2 Bathrooms
- 200 Amps
- Gas Heat
- Sprinklered
- · Half a Block from 7 Train
- Minutes to Manhattan
- Can be Leased in Conjunction with Adjacent Properties for a Total of 10,000-20,000 Sq. Ft.