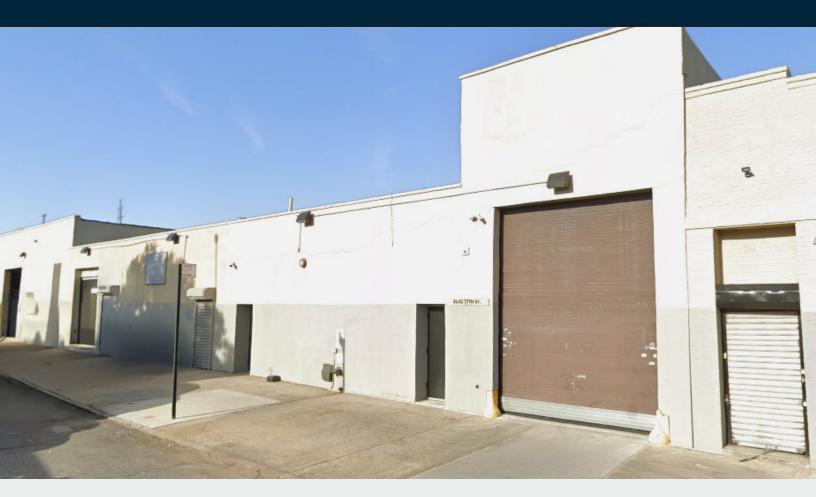

## **Prime LIC Warehouse**

5,000 Sq. Ft. at Bridge/Tunnel and Subway. Easy Access to Manhattan.

#### **Features**

- 5,000 Sq. Ft. Warehouse
- 14.5' Ceilings
- Drive-In Door
- · Approx. 200 Sq. Ft. Office
- 2 Bathrooms
- 200 Amps
- Gas Heat
- Sprinklered
- · Half a Block from 7 Train
- Minutes to Manhattan
- Can be Leased in Conjunction with Adjacent Properties for a Total of 10,000-20,000 Sq. Ft.