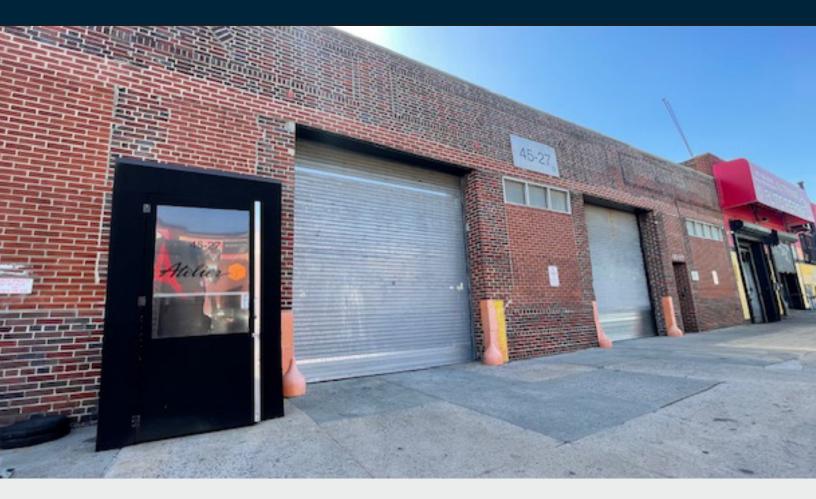

# Pristine LIC Warehouse

7,500 Sq. Ft. — Minutes to Manhattan

#### **Features**

- 7,500 Sq. Ft. Warehouse
- 2 Drive-In Doors
- 15' Ceilings
- · Half a Block to 7 Train
- Easy Access to LIE, BQE, Midtown Tunnel and Queensboro Bridge
- ± 500 Sq. Ft. Finished Offices
- Gas Heat
- 3 Phase Power
- 2 Bathrooms
- Sprinkler with Alarm