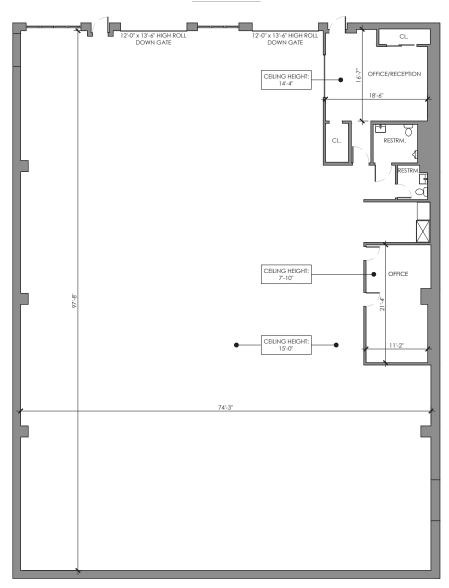

### **FOR LEASE**



45-2737TH STREET

LONG ISLAND CITY, NY 11101

# Pristine LIC Warehouse

7,500 Sq. Ft. — Minutes to Manhattan

### Туре

# Warehouse / Industrial

 $\bigoplus \uparrow$ 

SQUARE FOOT

7,500 RSF

ZONING

M1-4

CLEAR HEIGHT

15'

PARCEL ID

224

BLOCK

2 DRIVE-INS

16

**PRICE** 

718-784-8282 / PINNACLERENY.COM

# Property Overview

#### **Features**

- 7,500 Sq. Ft. Warehouse
- 2 Drive-In Doors
- 15' Ceilings
- · Half a Block to 7 Train
- Easy Access to LIE, BQE, Midtown Tunnel and Queensboro Bridge
- ± 500 Sq. Ft. Finished Offices
- Gas Heat
- 3 Phase Power
- 2 Bathrooms
- Sprinkler with Alarm







### FLOOR PLAN

### 37TH STREET





34-07 Steinway Street, Suite 202 Long Island City, NY 11101 718-784-8282 pinnaclereny.com



## FOR MORE INFORMATION ABOUT THIS PROPERTY CONTACT EXCLUSIVE AGENTS:





**JAMES EGE** Salesperson jege@pinnaclereny.com 718-371-6423