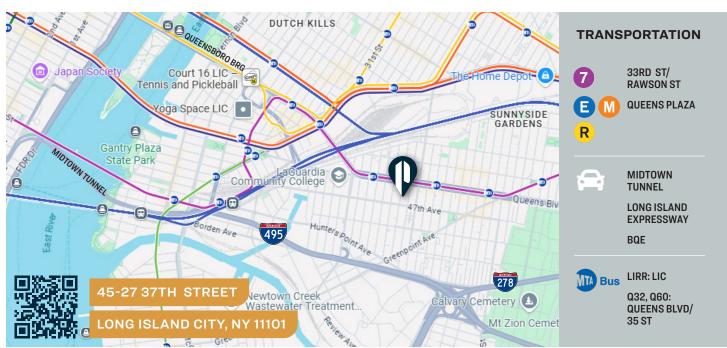

#### **Features**

- 7,500 Sq. Ft. Warehouse
- 2 Drive-In Doors
- 15' Ceilings
- · Half a Block to 7 Train
- Easy Access to LIE, BQE, Midtown Tunnel and Queensboro Bridge
- ± 500 Sq. Ft. Finished Offices
- Gas Heat
- 3 Phase Power
- 2 Bathrooms
- Sprinkler with Alarm

### 37TH STREET

34-07 Steinway Street, Suite 202 Long Island City, NY 11101 718-784-8282 pinnaclereny.com