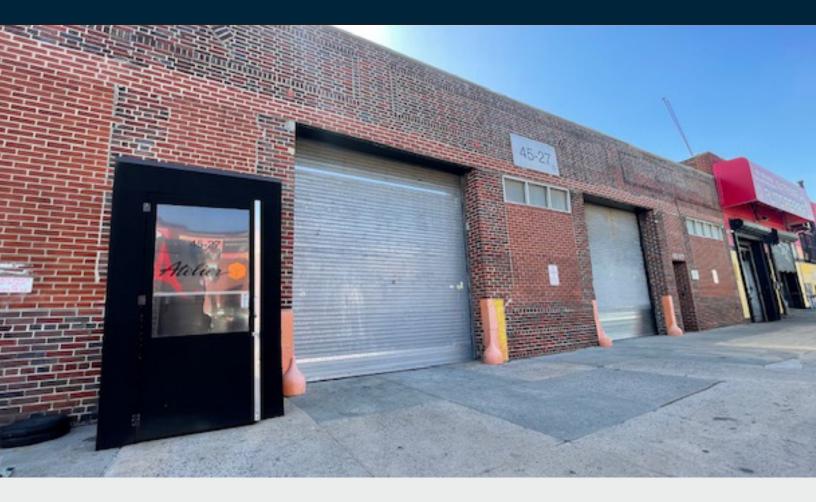

# Pristine LIC Warehouse

7,500 Sq. Ft. — Minutes to Manhattan

### **Features**

- 7,500 Sq. Ft. Warehouse
- 2 Drive-In Doors
- 15' Ceilings
- Half a Block to 7 Train
- Easy Access to LIE, BQE, Midtown Tunnel and Queensboro Bridge
- ± 500 Sq. Ft. Finished Offices
- Gas Heat
- 3 Phase Power
- 2 Bathrooms
- Sprinkler with Alarm