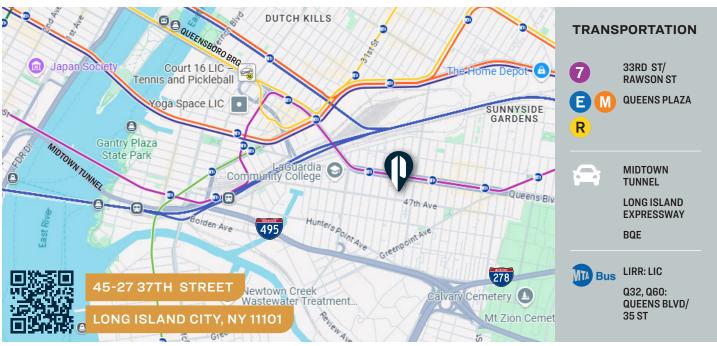

### **Features**

- 7,500 Sq. Ft. Warehouse
- 2 Drive-In Doors
- 15' Ceilings
- Half a Block to 7 Train
- Easy Access to LIE, BQE, Midtown Tunnel and Queensboro Bridge
- ± 500 Sq. Ft. Finished Offices
- Gas Heat
- 3 Phase Power
- 2 Bathrooms
- Sprinkler with Alarm