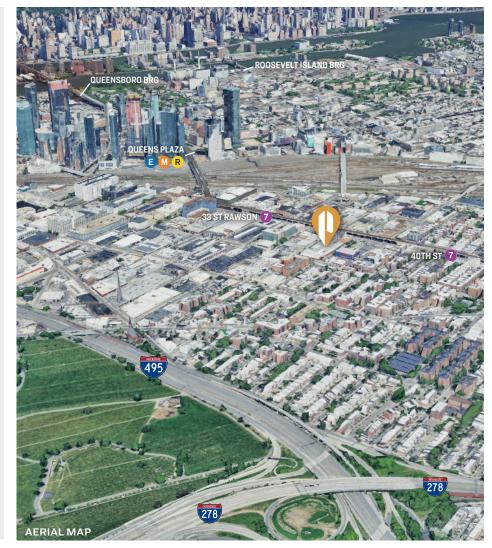

### **Features**

- 7,500 Sq. Ft. Warehouse
- 2 Drive-In Doors
- 15' Ceilings
- Half a Block to 7 Train
- Easy Access to LIE, BQE, Midtown Tunnel and Queensboro Bridge
- ± 500 Sq. Ft. Finished Offices
- Gas Heat
- 3 Phase Power
- 2 Bathrooms
- Sprinkler with Alarm