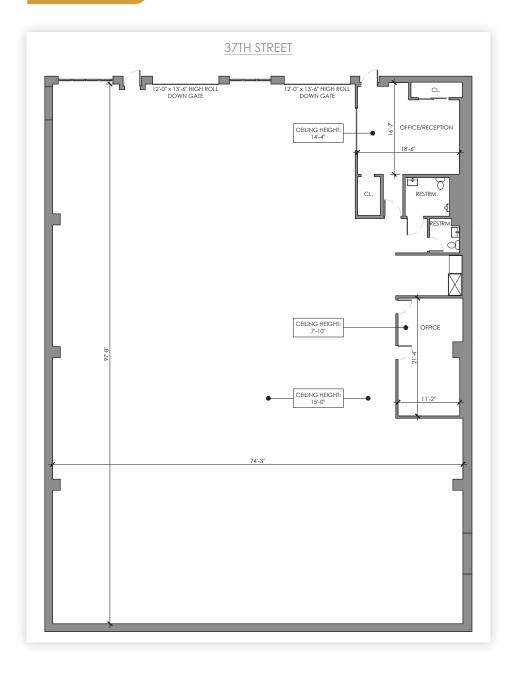

## Property Overview

### **Features**

- 7,500 Sq. Ft. Warehouse
- 2 Drive-In Doors
- 15' Ceilings
- Half a Block to 7 Train
- Easy Access to LIE, BQE, Midtown Tunnel and Queensboro Bridge
- ± 500 Sq. Ft. Finished Offices
- Gas Heat
- 3 Phase Power
- 2 Bathrooms
- Sprinkler with Alarm