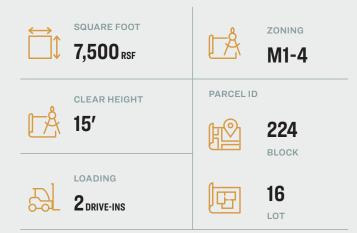

### **Features**

- 7,500 Sq. Ft. Warehouse
- 2 Drive-In Doors
- 15' Ceilings
- Half a Block to 7 Train
- Easy Access to LIE, BQE, Midtown Tunnel and Queensboro Bridge
- ± 500 Sq. Ft. Finished Offices
- Gas Heat
- 3 Phase Power
- 2 Bathrooms
- Sprinkler with Alarm