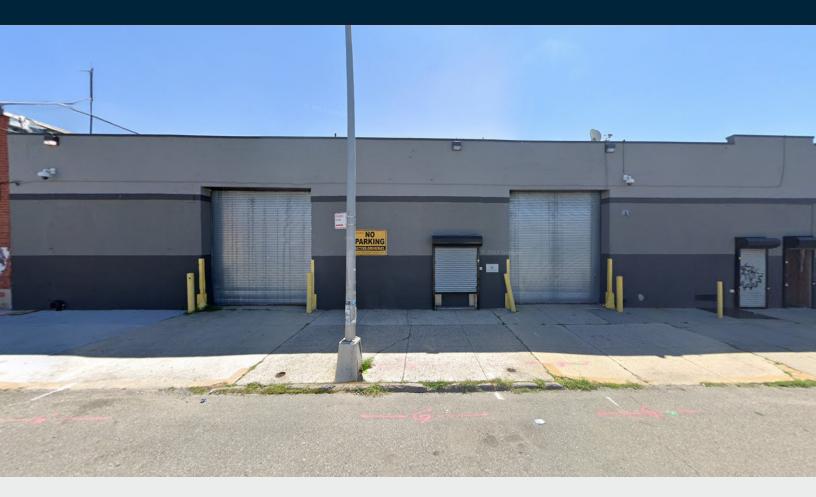

# LIC Warehouse for Lease at Bridge/Tunnel and Subway!

9,000 Sq. Ft. with 2 Drive-In Doors

#### **Features**

- 9,000 Sq. Ft. Warehouse
- 16' Ceilings
- 2 Large Drive-In Doors
- Air Conditioned Offices with Kitchenette
- 3 Bathrooms
- Gas Heat
- 200 Amps
- · Half a Block to the 7 Train
- Minutes to Manhattan