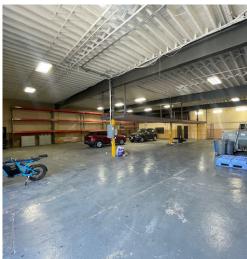

# LIC Warehouse for Lease at Bridge/Tunnel and Subway!

9,000 Sq. Ft. with 2 Drive-In Doors

#### **Features**

- 9,000 Sq. Ft. Warehouse
- 16' Ceilings
- 2 Large Drive-In Doors
- Air Conditioned Offices with Kitchenette
- 3 Bathrooms
- Gas Heat
- 200 Amps
- · Half a Block to the 7 Train
- Minutes to Manhattan