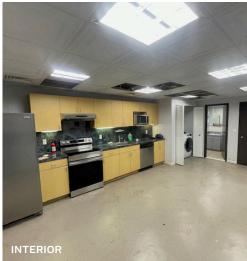

#### **Features**

- 9,000 Sq. Ft. Warehouse
- 16' Ceilings
- 2 Large Drive-In Doors
- Air Conditioned Offices with Kitchenette
- 3 Bathrooms
- Gas Heat
- 200 Amps
- · Half a Block to the 7 Train
- Minutes to Manhattan