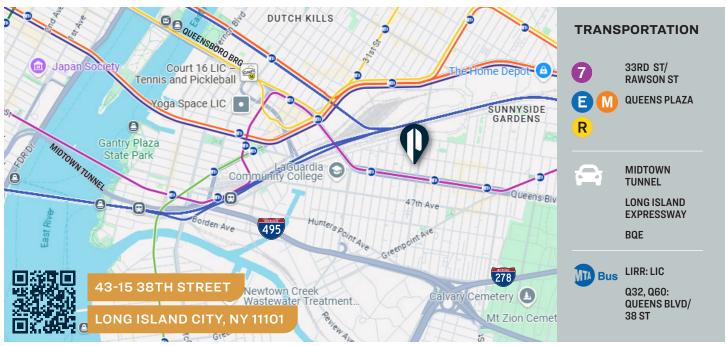

**FOR LEASE** 



**43-15 38TH STREET** 

LONG ISLAND CITY, NY 11101

# LIC Warehouse for Lease at Bridge/Tunnel and Subway!

9,000 Sq. Ft. with 2 Drive-In Doors

### Type Warehouse / Industrial

SQUARE FOOT

9,000 RSF

PARCEL ID

ZONING M1-4

CLEAR HEIGHT

**赋** 

219

BLOCK

沟

2 DRIVE-INS

LOADING

田

18 LOT

PRICE

718-784-8282 / PINNACLERENY.COM

## Property Overview

#### **Features**

- 9,000 Sq. Ft. Warehouse
- 16' Ceilings
- 2 Large Drive-In Doors
- Air Conditioned Offices with Kitchenette
- 3 Bathrooms
- Gas Heat
- 200 Amps
- · Half a Block to the 7 Train
- Minutes to Manhattan







### FLOOR PLAN









34-07 Steinway Street, Suite 202 Long Island City, NY 11101 718-784-8282 pinnaclereny.com

#### FOR MORE INFORMATION ABOUT THIS PROPERTY CONTACT EXCLUSIVE AGENTS:



BRENDAN BURKE Associate Broker bburke@pinnaclereny.com 718-371-6403



JAMES EGE
Salesperson
jege@pinnaclereny.com
718-371-6423



PAUL BRALOWER
Associate Broker
pbralower@pinnaclereny.com
718-371-6402