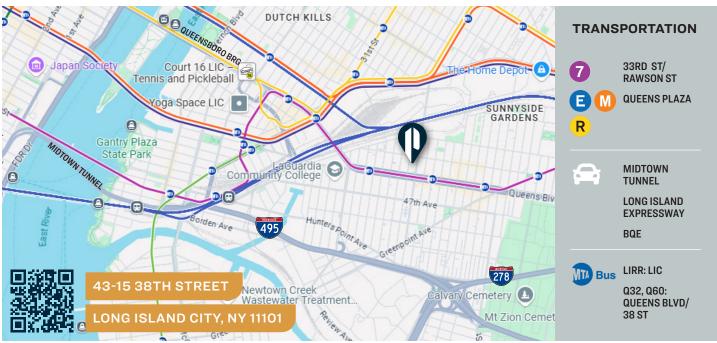

### 43-15 38TH STREET

LONG ISLAND CITY, NY 11101

# LIC Warehouse For Lease At Bridge/Tunnel And Subway!

9,000 Sq. Ft. with 2 Drive-In Doors