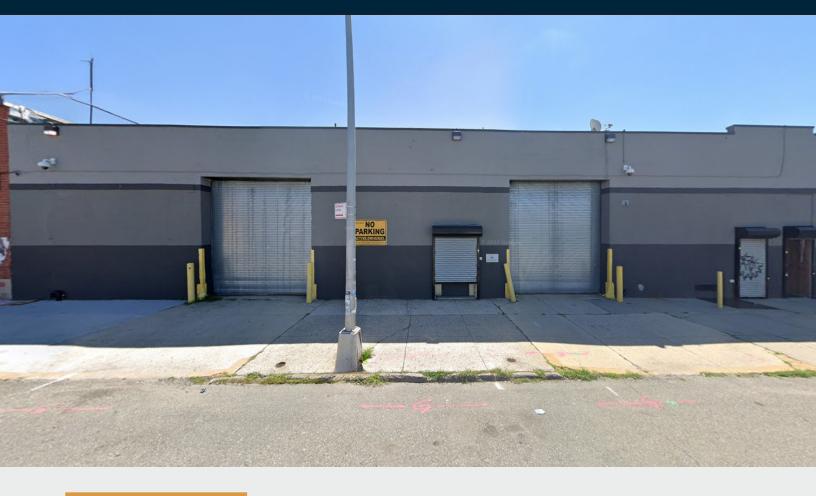

# LIC Warehouse For Lease At Bridge/Tunnel And Subway!

9,000 Sq. Ft. with 2 Drive-In Doors

### **Features**

- 9,000 Sq. Ft. Warehouse
- 16' Ceilings
- 2 Large Drive-In Doors
- Air Conditioned Offices with Kitchenette
- 3 Bathrooms
- Gas Heat
- 200 Amps
- Half a Block to the 7 Train
- Minutes to Manhattan