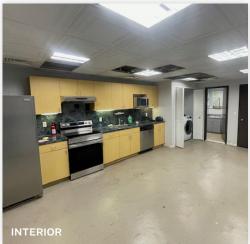

### **Features**

- 9,000 Sq. Ft. Warehouse
- 16' Ceilings
- 2 Large Drive-In Doors
- Air Conditioned Offices with Kitchenette
- 3 Bathrooms
- Gas Heat
- 200 Amps
- Half a Block to the 7 Train
- Minutes to Manhattan