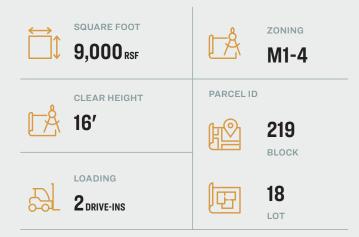

# LIC Warehouse For Lease At Bridge/Tunnel And Subway!

9,000 Sq. Ft. with 2 Drive-In Doors

### **Features**

- 9,000 Sq. Ft. Warehouse
- 16' Ceilings
- 2 Large Drive-In Doors
- Air Conditioned Offices with Kitchenette
- 3 Bathrooms
- Gas Heat
- 200 Amps
- Half a Block to the 7 Train
- Minutes to Manhattan