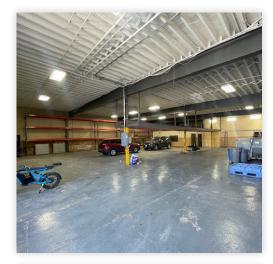

### **Features**

- 9,000 Sq. Ft. Warehouse
- 16' Ceilings
- 2 Large Drive-In Doors
- Air Conditioned Offices with Kitchenette
- 3 Bathrooms
- Gas Heat
- 200 Amps
- Half a Block to the 7 Train
- Minutes to Manhattan