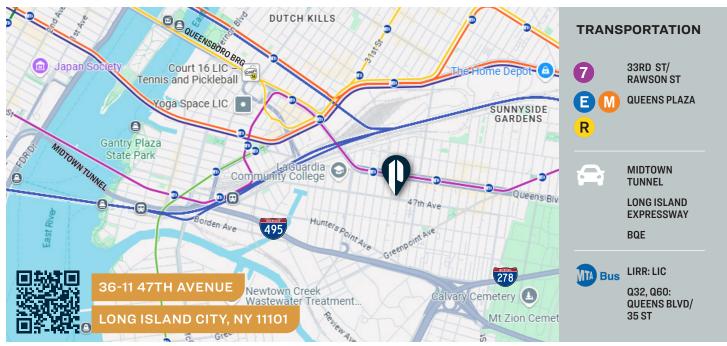

### **FOR LEASE**



**36-11 47TH AVENUE** 

**LONG ISLAND CITY, NY 11101** 

## **Prime LIC** Warehouse at **Bridge/Tunnel** and Subway!

10,000 Sq. Ft. Building for Lease. Access for Large Trucks from Dock and Drive-In.

### Warehouse / Industrial



SQUARE FOOT

10,000 RSF



ZONING

M1-4



CLEAR HEIGHT

16′

PARCEL ID

225

BLOCK



1 INTERIOR DOCK

LOADING

1 DRIVE-IN DOOR



LOT

PRICE

718-784-8282 / PINNACLERENY.COM

# Property Overview

### **Features**

- 10,000 Sq. Ft. Warehouse
- 16' Ceiling Height
- · Loading Dock with Trailer Access
- 1 Drive-In Door
- Corner Property with Access from Two Streets
- Wide Street
- · Finished A/C Offices
- Gas Heat
- Can be Leased in Conjunction with Adjacent Properties for a Total of 15,000-20,000 Sq. Ft.







### FLOOR PLAN





34-07 Steinway Street, Suite 202 Long Island City, NY 11101 718-784-8282 pinnaclereny.com

### FOR MORE INFORMATION ABOUT THIS PROPERTY CONTACT EXCLUSIVE AGENTS:



BRENDAN BURKE
Associate Broker
bburke@pinnaclereny.com
718-371-6403



JAMES EGE
Salesperson
jege@pinnaclereny.com
718-371-6423



PAUL BRALOWER
Associate Broker
pbralower@pinnaclereny.com
718-371-6402