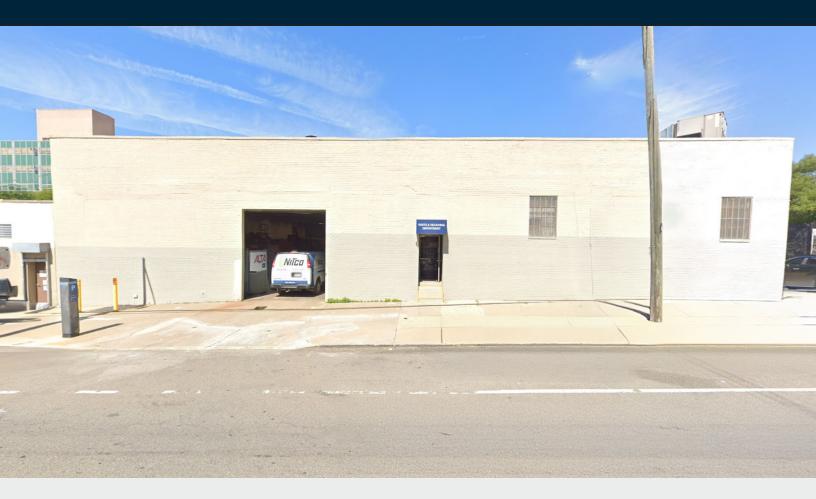

## **Prime LIC** Warehouse at **Bridge/Tunnel** and Subway!

10,000 Sq. Ft. Building for Lease. Access for Large Trucks from Dock and Drive-In.

### **Features**

- 10,000 Sq. Ft. Warehouse
- 16' Ceiling Height
- · Loading Dock with Trailer Access
- 1 Drive-In Door
- Corner Property with Access from Two Streets
- Wide Street
- · Finished A/C Offices
- Gas Heat
- Can be Leased in Conjunction with Adjacent Properties for a Total of 15,000-20,000 Sq. Ft.