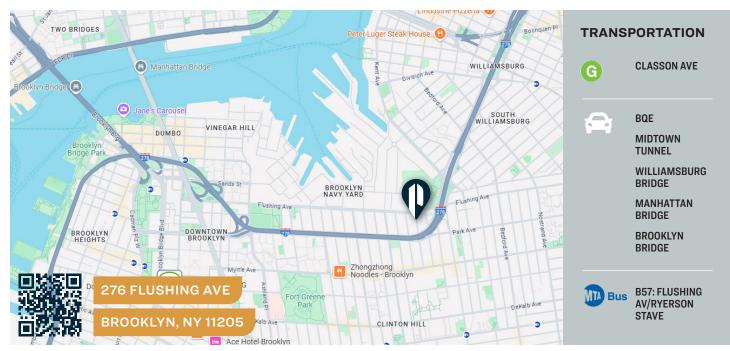

**EXCLUSIVE LISTING** 





# 276 FLUSHING AVE

**BROOKLYN, NY 11205** 

# **3,700 Sq. Ft.** Warehouse for Lease with Loading Dock

In Clinton Hill — Near the Navy Yard

### Type Warehouse / Industrial



#### 718-784-8282 / PINNACLERENY.COM

All information is from sources deemed reliable and is submitted subject to errors, omission, changes of price or other conditions, prior sale, rent and withdrawal without notice.

**Upon Request** 

PRICE

# Property Overview

#### **Features**

- 3,700 Sq. Ft. Warehouse
- 250 Sq. Ft. Office Space
- 50' Interior Loading Dock
- 15' Roll Up Gate
- Slop Sink
- Sprinklered
- Available Immediately

#### **Ideal for:**

- E-Commerce
- Contractor
- Storage
- Film Industry
- Creative Uses









#### 718-784-8282 / PINNACLERENY.COM

All information is from sources deemed reliable and is submitted subject to errors, omission, changes of price or other conditions, prior sale, rent and withdrawal without notice.

## FLOOR PLAN





34-07 Steinway Street, Suite 202 Long Island City, NY 11101 718-784-8282 **pinnaclereny.com** 

#### FOR MORE INFORMATION ABOUT THIS PROPERTY CONTACT EXCLUSIVE AGENT:



#### MARK CASO Salesperson mcaso@pinnaclereny.com 718-371-6419

Il information is from sources deemed reliable and is submitted subject to errors, omission, changes of price or other conditions, prior sale, rent and withdrawal without notice.