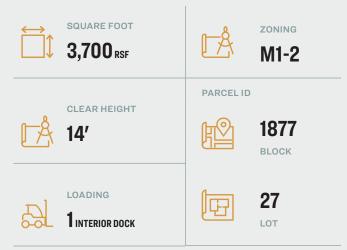

# **3,700 Sq. Ft.** Warehouse for Lease with Loading Dock

In Clinton Hill — Near the Navy Yard

#### **Features**

- 3,700 Sq. Ft. Warehouse
- 250 Sq. Ft. Office Space
- 50' Interior Loading Dock
- 15' Roll Up Gate
- Slop Sink
- Sprinklered
- Available Immediately