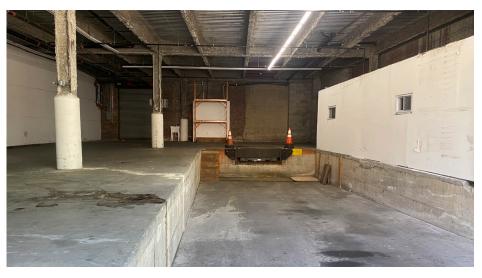

#### **Features**

- 3,700 Sq. Ft. Warehouse
- 250 Sq. Ft. Office Space
- 50' Interior Loading Dock
- 15' Roll Up Gate
- Slop Sink
- Sprinklered
- Available Immediately