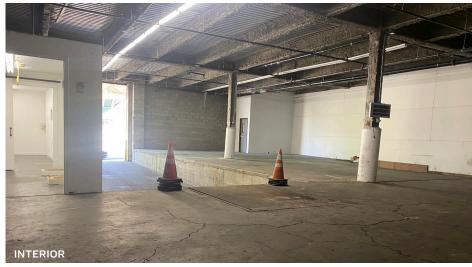

#### **Features**

- 3,700 Sq. Ft. Warehouse
- 250 Sq. Ft. Office Space
- 50' Interior Loading Dock
- 15' Roll Up Gate
- Slop Sink
- Sprinklered
- Available Immediately