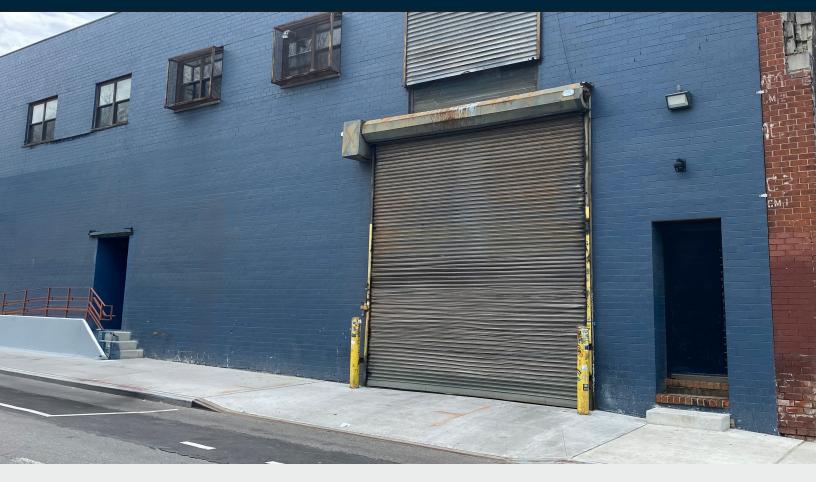

# 276 FLUSHING AVE

**BROOKLYN, NY 11205** 

# **3,700 Sq. Ft.** Warehouse for Lease with Loading Dock

In Clinton Hill — Near the Navy Yard

#### **Features**

- 3,700 Sq. Ft. Warehouse
- 250 Sq. Ft. Office Space
- 50' Interior Loading Dock
- 15' Roll Up Gate
- Slop Sink
- Sprinklered
- Available Immediately