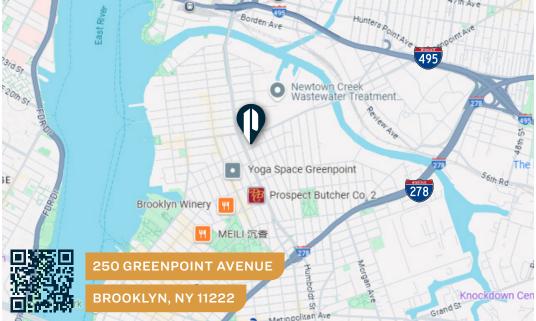

### **FOR LEASE**



**250 GREENPOINT AVENUE** 

**BROOKLYN, NY 11222** 

# 7,800 Sq. Ft. Warehouse in Greenpoint

With Interior Loading Platform On-Site Parking Available

### Warehouse / Loft / Industrial



SQUARE FOOT

7,800 RSF



ZONING

M1-1

**CLEAR HEIGHT** 

12'

LOADING

PARCEL ID

2578

BLOCK

1 INTERIOR DOCK



LOT

PRICE

718-784-8282 / PINNACLERENY.COM

## Property Overview

### **Features**

- 7,800 Sq. Ft.
- 29' Interior Loading Dock
- Ample Natural Light/Windows
- New Concrete Floor
- New Bathrooms & Lighting
- Column Spacing 19' x 19'
- On-Site Parking Available
- · Available Immediately

### **Ideal** for

- Storage and Distribution
- Creative Uses
- Light Manufacturing
- Etc.









### INTERIOR





34-07 Steinway Street, Suite 202 Long Island City, NY 11101 718-784-8282 pinnaclereny.com

### FOR MORE INFORMATION ABOUT THIS PROPERTY CONTACT EXCLUSIVE AGENTS:



**PAUL BRALOWER** Associate Broker

djunik@pinnaclereny.com



**BRENDAN BURKE** Associate Broker bburke@pinnaclereny.com 718-371-6403



**MARK CASO** Salesperson mcaso@pinnaclereny.com 718-371-6419

718-371-6406