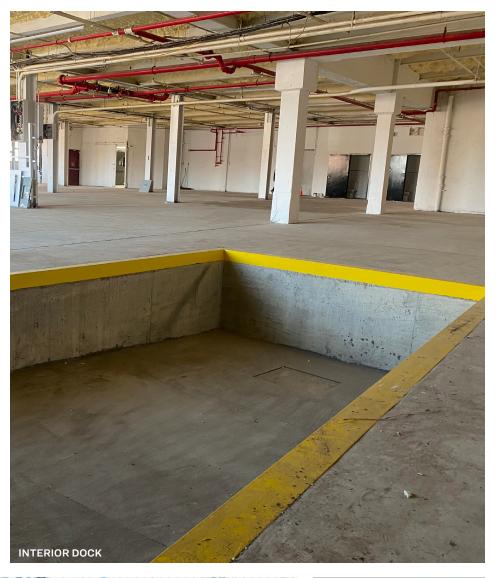

PARCEL ID

2578

BLOCK

1 INTERIOR DOCK

LOT

PRICE

718-784-8282 / PINNACLERENY.COM

### **Features**

- 7,800 Sq. Ft.
- 29' Interior Loading Dock
- Ample Natural Light/Windows
- New Concrete Floor
- New Bathrooms & Lighting
- Column Spacing 19' x 19'
- On-Site Parking Available
- · Available Immediately