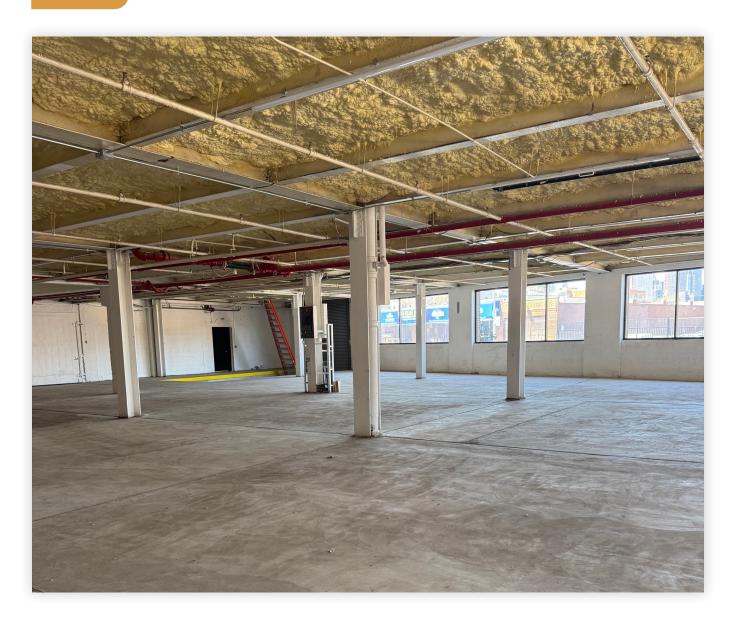

### **Features**

- 7,800 Sq. Ft.
- 29' Interior Loading Dock
- Ample Natural Light/Windows
- New Concrete Floor
- New Bathrooms & Lighting
- Column Spacing 19' x 19'
- On-Site Parking Available
- · Available Immediately

### INTERIOR

34-07 Steinway Street, Suite 202 Long Island City, NY 11101 718-784-8282 pinnaclereny.com