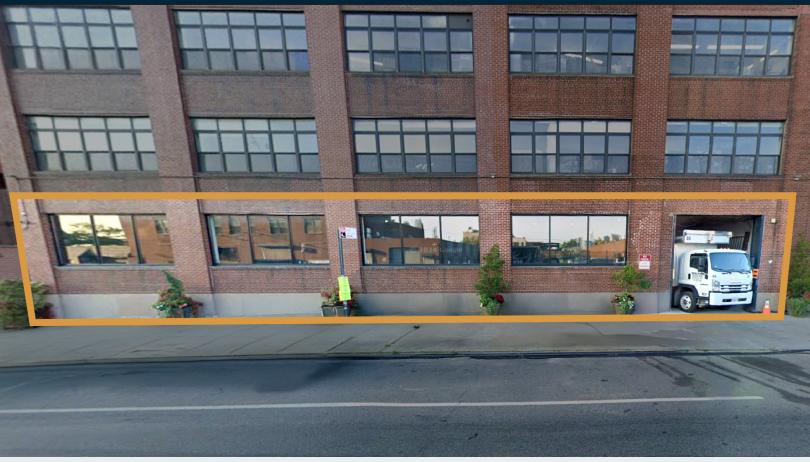

# 7,800 Sq. Ft. Warehouse in Greenpoint

With Interior Loading Platform On-Site Parking Available

### Warehouse / Loft / Industrial

SQUARE FOOT

7,800 RSF

ZONING

M1-1

**CLEAR HEIGHT** 

12'

LOADING

### **Features**

- 7,800 Sq. Ft.
- 29' Interior Loading Dock
- Ample Natural Light/Windows
- New Concrete Floor
- New Bathrooms & Lighting
- Column Spacing 19' x 19'
- On-Site Parking Available
- · Available Immediately