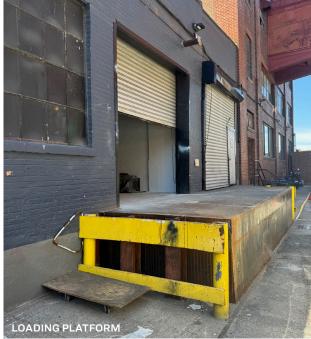

2578

BLOCK

LOADING

凶

1 DOCK PLATFORM

10

PRICE

718-784-8282 / PINNACLERENY.COM

### **Features**

- 5,500 Sq. Ft.
- One Roll Up Gate with Exterior Loading Platform
- New Windows
- New Bathrooms
- Partial Vaulted Roof
- Off Street Loading
- On-Site Parking Available
- Available Immediately