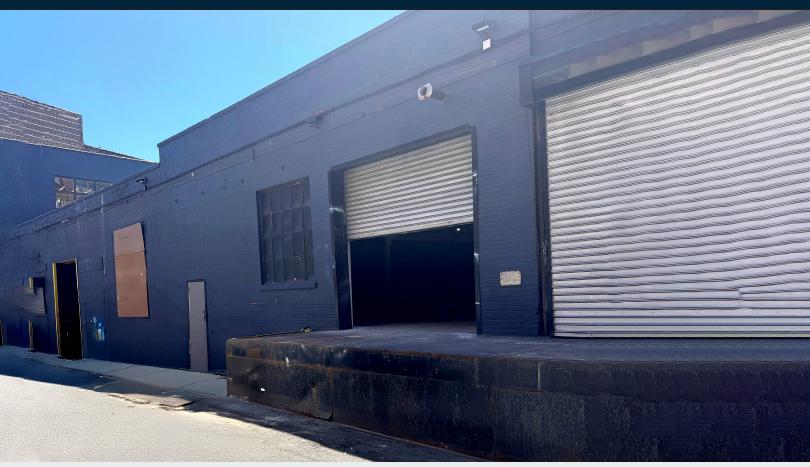

# 5,500 Sq. Ft. Warehouse in Greenpoint

With Dedicated Loading Platform On-Site Parking Available

# Warehouse / Loft / Industrial

SQUARE FOOT

5,500 RSF

CLEAR HEIGHT

13.5'

ZONING

M1-1

PARCEL ID

### **Features**

- 5,500 Sq. Ft.
- One Roll Up Gate with Exterior Loading Platform
- New Windows
- New Bathrooms
- Partial Vaulted Roof
- Off Street Loading
- On-Site Parking Available
- Available Immediately