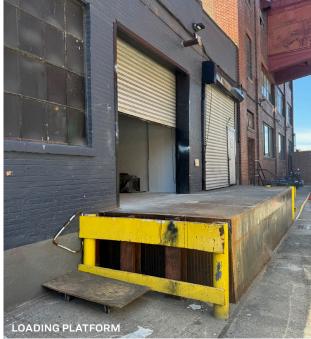

LOADING

2578

BLOCK

1 DOCK PLATFORM

1 LOT

PRICE

718-784-8282 / PINNACLERENY.COM

### **Features**

- 5,500 Sq. Ft.
- One Roll Up Gate with Exterior Loading Platform
- New Windows
- New Bathrooms
- Partial Vaulted Roof
- Off Street Loading
- On-Site Parking Available
- Available Immediately