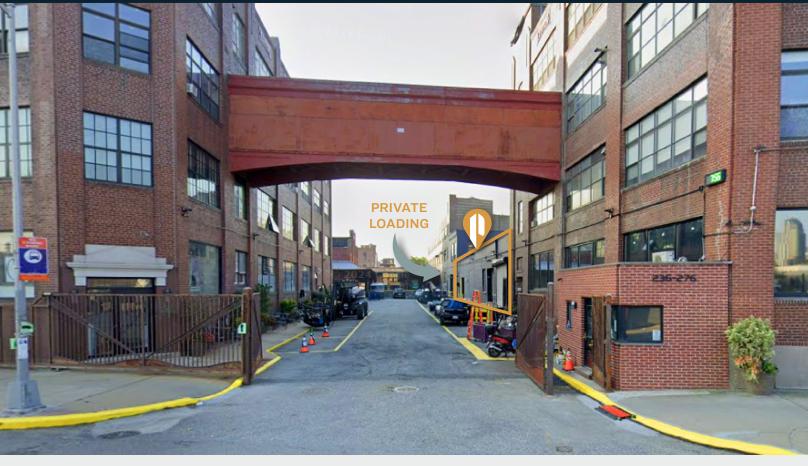

# FOR LEASE

**250 GREENPOINT AVENUE** 

**BROOKLYN, NY 11222** 

# 5,500 Sq. Ft. Warehouse in Greenpoint

With Dedicated Loading Platform On-Site Parking Available