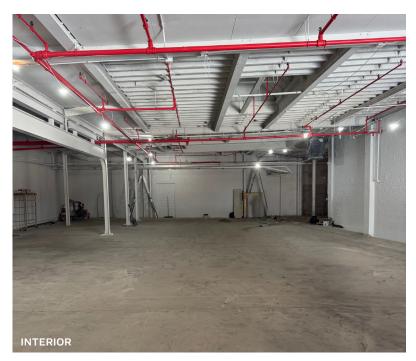

# Property Overview

### **Features**

- 5,500 Sq. Ft.
- One Roll Up Gate with Exterior Loading Platform
- New Windows
- New Bathrooms
- Partial Vaulted Roof
- Off Street Loading
- On-Site Parking Available
- Available Immediately