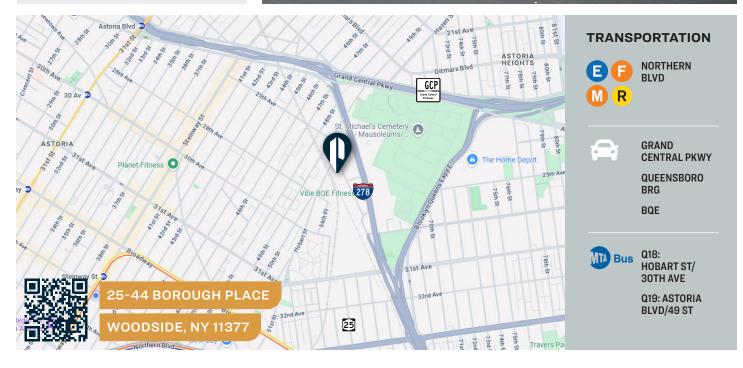

# **25-44 BOROUGH PLACE**

WOODSIDE, NY 11377

# Exceptional Sublease Opportunity

48,000 Sq. Ft. Mostly One-Story Modern Warehouse Plus 12,000 Sq. Ft. of Underground Parking