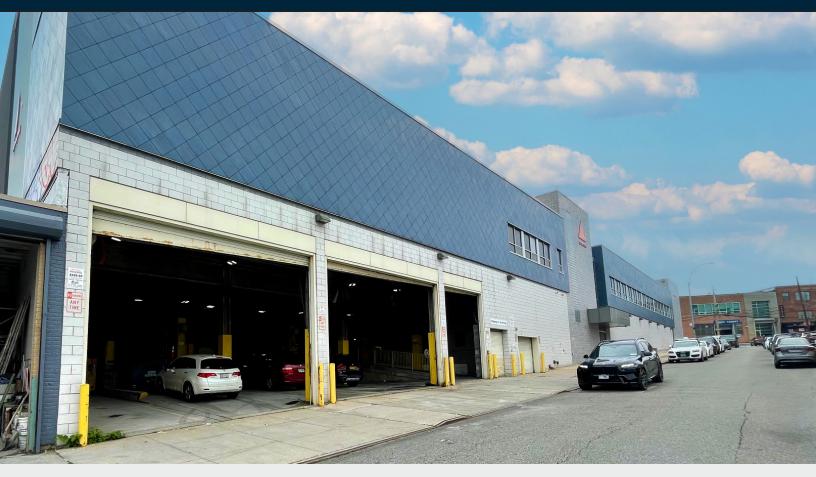

# Exceptional Sublease Opportunity

48,000 Sq. Ft. Mostly One-Story Modern Warehouse Plus 12,000 Sq. Ft. of Underground Parking

# Property Overview