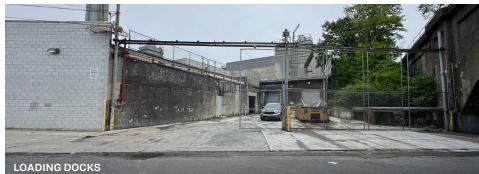

#### • 36,000 Sq. Ft. Open Ground Floor Warehouse Space Ceiling Heights:

- 50' approx. 11,000 Sq. Ft.
- 30' approx. 6,000 Sq. Ft.
- •16'-18' approx. 19,000 Sq. Ft.
- 4 Interior Docks (Trailer Access)
- 2 Exterior Docks (Trailer Access)
- Existing Racking System Included