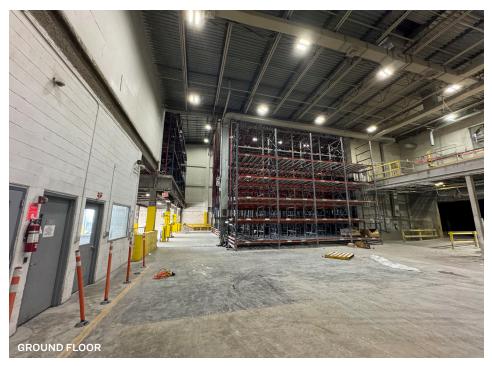

#### • 36,000 Sq. Ft. Open Ground Floor Warehouse Space Ceiling Heights:

- 50' approx. 11,000 Sq. Ft.
- 30' approx. 6,000 Sq. Ft.
- •16'-18' approx. 19,000 Sq. Ft.
- 4 Interior Docks (Trailer Access)
- 2 Exterior Docks (Trailer Access)
- Existing Racking System Included