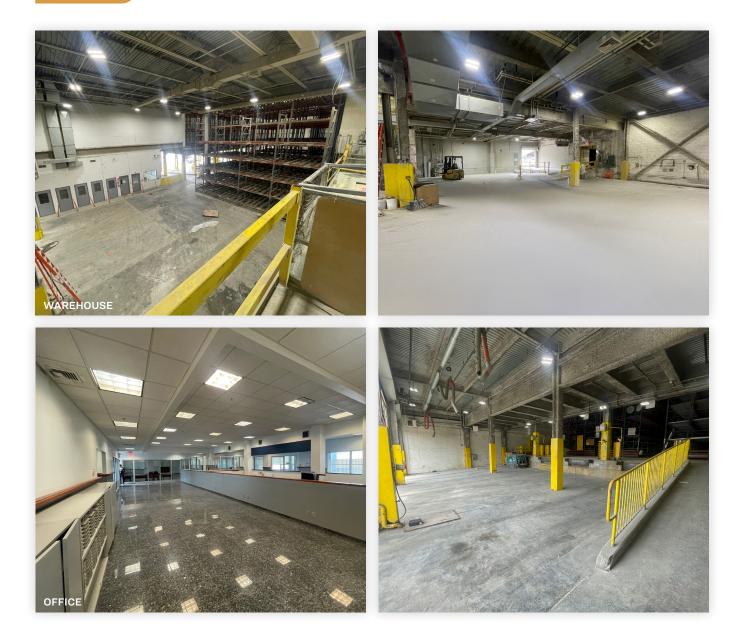

#### • 36,000 Sq. Ft. Open Ground Floor Warehouse Space Ceiling Heights:

- 50' approx. 11,000 Sq. Ft.
- 30' approx. 6,000 Sq. Ft.
- •16'-18' approx. 19,000 Sq. Ft.
- 4 Interior Docks (Trailer Access)
- 2 Exterior Docks (Trailer Access)
- Existing Racking System Included

#### • 12,000 Sq. Ft. 2nd Floor Office

- Class A Office Space
- Full HVAC
- Conference Room
- Full Kitchen
- Elevator
- 12,000 Sq. Ft. Underground Parking
  - 7' Ceiling height
  - Clean Space
  - 20 Cars
- Sublease Expires: 11/30/2032
- A Longer-Term Option is Available