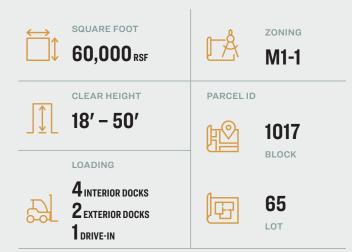

#### • 36,000 Sq. Ft. Open Ground Floor Warehouse Space Ceiling Heights:

- 50' approx. 11,000 Sq. Ft.
- 30' approx. 6,000 Sq. Ft.
- •16'-18' approx. 19,000 Sq. Ft.
- 4 Interior Docks (Trailer Access)
- 2 Exterior Docks (Trailer Access)
- Existing Racking System Included