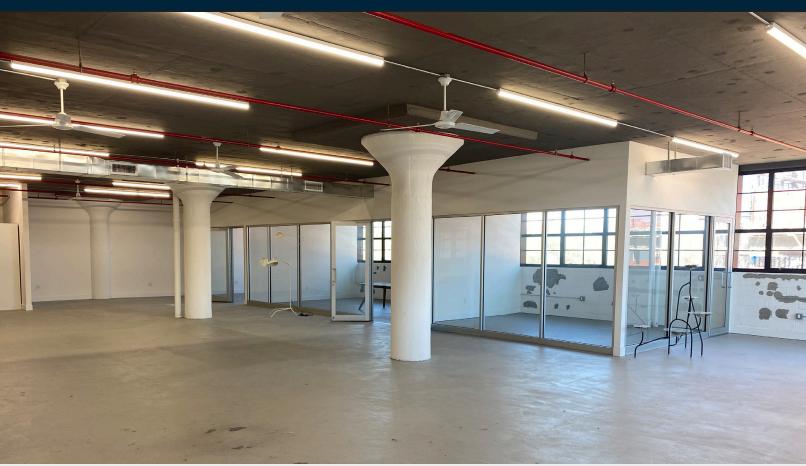

# 3,600 Sq. Ft. White Boxed Loft Space

With Full HVAC — In Greenpoint On-Site Parking Available

## **Features**

- 3,600 Sq. Ft.
- Trailer Accessible
- White Boxed Loft Space
- 2 Glass Offices
- 1 Glass Conference Room
- Full HVAC
- 24' x 24' Column Spacing
- On-Site Parking Available
- Available Immediately
- 2 Automatic, Tenant Controlled Freight Elevators
- Freight Dimensions: Width: 9' Height: 8' Depth: 11.7'