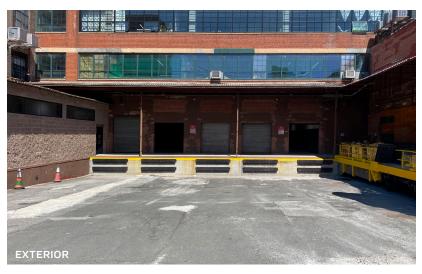

PARCEL ID

2578

BLOCK

7

5 LOADING DOCKS

LOT

PRICE

718-784-8282 / PINNACLERENY.COM

## **Features**

- 3,600 Sq. Ft.
- Trailer Accessible
- White Boxed Loft Space
- 2 Glass Offices
- 1 Glass Conference Room
- Full HVAC
- 24' x 24' Column Spacing
- On-Site Parking Available
- Available Immediately
- 2 Automatic, Tenant Controlled Freight Elevators
- Freight Dimensions: Width: 9' Height: 8' Depth: 11.7'