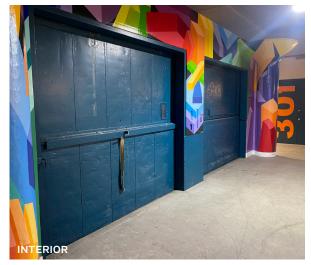

## **Features**

- 3,600 Sq. Ft.
- Trailer Accessible
- White Boxed Loft Space
- 2 Glass Offices
- 1 Glass Conference Room
- Full HVAC
- 24' x 24' Column Spacing
- On-Site Parking Available
- Available Immediately
- 2 Automatic, Tenant Controlled Freight Elevators
- Freight Dimensions: Width: 9' Height: 8' Depth: 11.7'