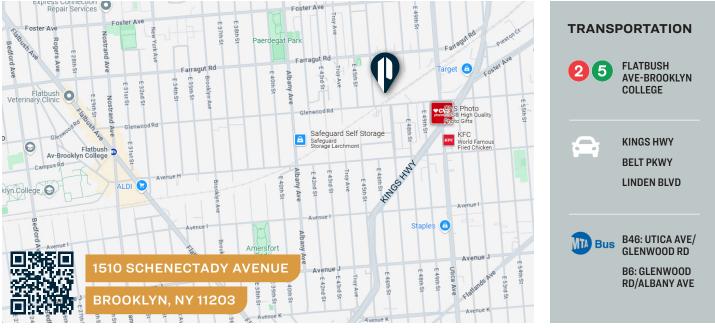

**EXCLUSIVE LISTING** 





### **1510 SCHENECTADY AVENUE**

**BROOKLYN, NY 11203** 

# 2,200 Sq. Ft. Warehouse for Lease

In East Flatbush

## Type Warehouse / Industrial



#### 718-784-8282 / PINNACLERENY.COM

All information is from sources deemed reliable and is submitted subject to errors, omission, changes of price or other conditions, prior sale, rent and withdrawal without notice.

**Upon Request** 

## Property Overview

#### **Features**

- 2,200 Sq. Ft. Warehouse
- 1 New Drive-In Door
- Wide Dead-End Street
- Available Immediately

#### **Ideal for**

- Contractor
- E-Commerce
- Workshop
- Storage







34-07 Steinway Street, Suite 202 Long Island City, NY 11101 718–784–8282 **pinnaclereny.com**  FOR MORE INFORMATION ABOUT THIS PROPERTY CONTACT EXCLUSIVE AGENTS:



MARK CASO Salesperson mcaso@pinnaclereny.com 718-371-6419



Associate Broker nliberow@pinnaclereny.com 718-371-6420

NI information is from sources deemed reliable and is submitted subject to errors, omission, changes of price or other conditions, prior sale, rent and withdrawal without notice