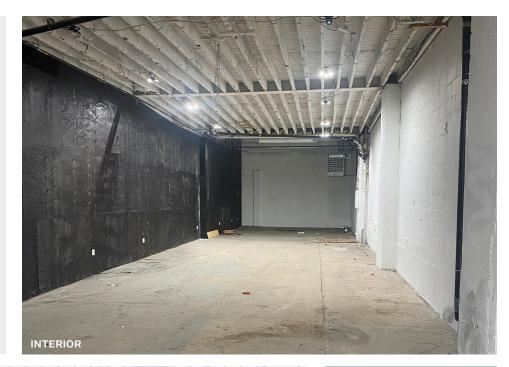

# 2,200 Sq. Ft. Warehouse for Lease

In East Flatbush

#### **Features**

- 2,200 Sq. Ft. Warehouse
- 1 New Drive-In Door
- Wide Dead-End Street
- Available Immediately