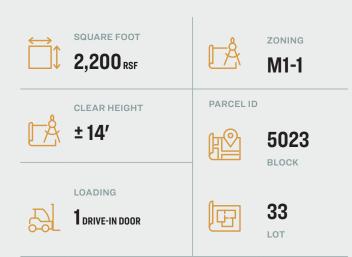

# 2,200 Sq. Ft. Warehouse for Lease

In East Flatbush

#### **Features**

- 2,200 Sq. Ft. Warehouse
- 1 New Drive-In Door
- Wide Dead-End Street
- Available Immediately