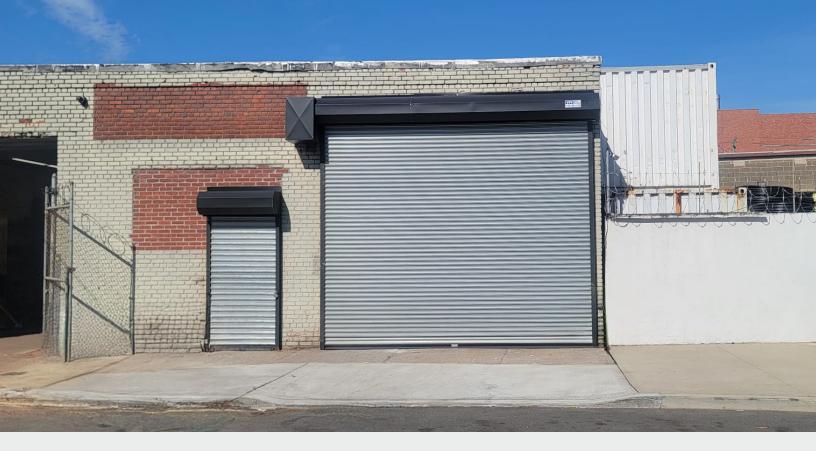

# 2,200 Sq. Ft. Warehouse for Lease

In East Flatbush

#### **Features**

- 2,200 Sq. Ft. Warehouse
- 1 New Drive-In Door
- Wide Dead-End Street
- Available Immediately