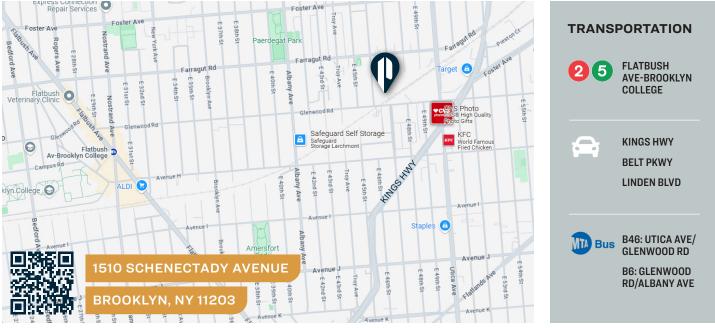

**EXCLUSIVE LISTING** 





### **1510 SCHENECTADY AVENUE**

**BROOKLYN, NY 11203** 

# 2,200 Sq. Ft. Warehouse For Lease

In East Flatbush

## Type Warehouse / Industrial



#### 718-784-8282 / PINNACLERENY.COM

All information is from sources deemed reliable and is submitted subject to errors, omission, changes of price or other conditions, prior sale, rent and withdrawal without notice.

**Upon Request** 

## Property Overview

#### **Features**

- 2,200 Sq. Ft. Warehouse
- 1 New Drive-In Door
- Wide Dead-End Street
- Available Immediately

#### **Ideal For**

- Contractor
- E-Commerce
- Workshop
- Storage







34-07 Steinway Street, Suite 202 Long Island City, NY 11101 718–784–8282 **pinnaclereny.com** 

#### FOR MORE INFORMATION ABOUT THIS PROPERTY CONTACT EXCLUSIVE AGENTS:



#### **NECHAMA LIBEROW**

Associate Broker nliberow@pinnaclereny.com 718-371-6420

## MARK CASO

Salesperson mcaso@pinnaclereny.com 718-371-6419

Il information is from sources deemed reliable and is submitted subject to errors, omission, changes of price or other conditions, prior sale, rent and withdrawal without notice.