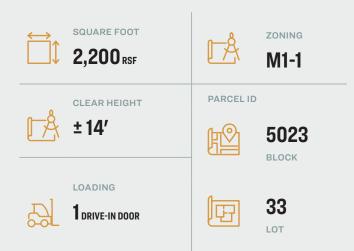

# 2,200 Sq. Ft. Warehouse For Lease

In East Flatbush

#### **Features**

- 2,200 Sq. Ft. Warehouse
- 1 New Drive-In Door
- Wide Dead-End Street
- Available Immediately