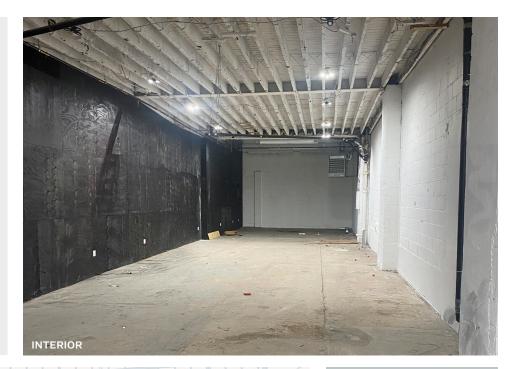

## Property Overview

#### **Features**

- 2,200 Sq. Ft. Warehouse
- 1 New Drive-In Door
- Wide Dead-End Street
- Available Immediately