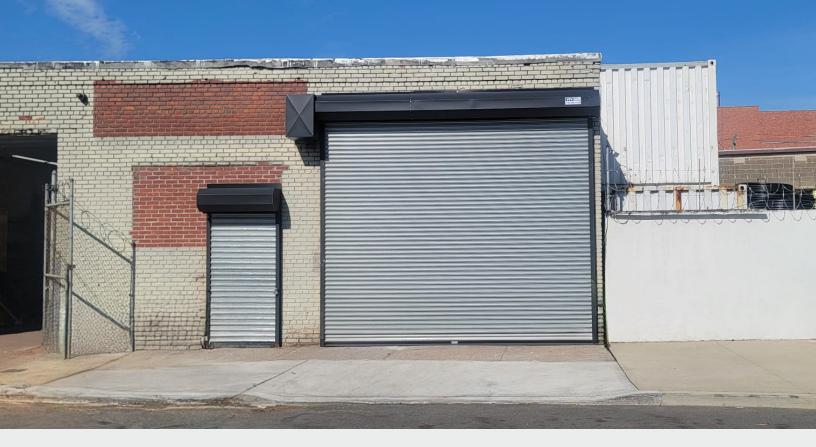

# 2,200 Sq. Ft. Warehouse For Lease

In East Flatbush

#### **Features**

- 2,200 Sq. Ft. Warehouse
- 1 New Drive-In Door
- Wide Dead-End Street
- Available Immediately