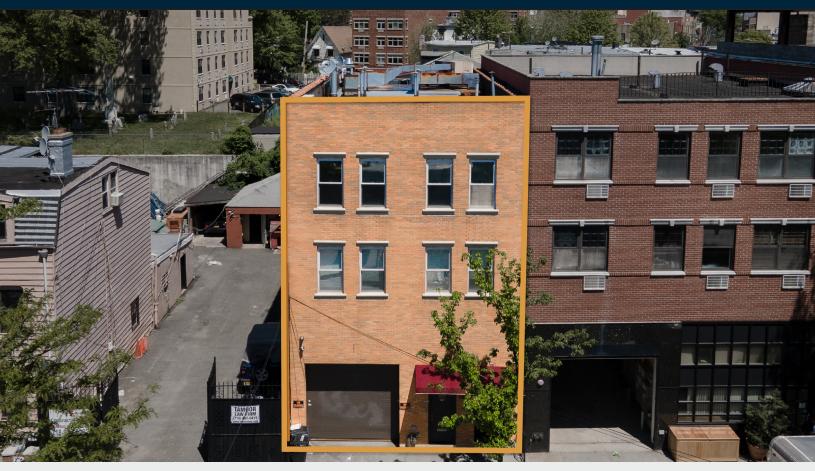

## **FOR SALE**

14-27 ASTORIA BOULEVARD

ASTORIA, NY 11102

# Mixed Use Building For Sale

3-Story Mixed-Use Property with Income. 1,900 Sq. Ft. Ground Floor Warehouse with a Basement and 3 Apartments.

# Warehouse / Residential / Industrial / Investment

SQUARE FOOT

4,900<sub>SF</sub>

1 DRIVE-IN BAY

LOADING

ZONING

R6B, C2-3

PARCEL ID

#### **Features**

- 3 Residential Units
- Warehouse on the Ground Floor (1,900 Sq. Ft)
- 2,475 Sq. Ft. Plot
- 25 Ft. Frontage on Astoria Boulevard
- Well Maintained
- Walking Distance to Subway
- Low Maintenance Building