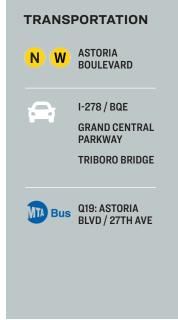

#### **Features**

- 3 Residential Units
- Warehouse on the Ground Floor (1,900 Sq. Ft)
- 2,475 Sq. Ft. Plot
- 25 Ft. Frontage on Astoria Boulevard
- Well Maintained
- Walking Distance to Subway
- Low Maintenance Building