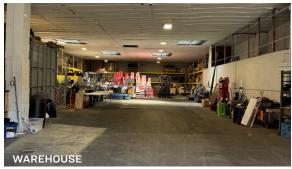

# Prime Warehouse in the Heart of Port Morris

6,027 Sq. Ft. Warehouse 1,586 Sq. Ft. 2nd Floor Office Space

#### **SQUARE FT:**

- 6,027 Sq. Ft. Warehouse (49' x 123')
- 1,586 Sq. Ft. 2nd Floor with Separate Entrance. Office Space (26' x 61')
- 7,613 Sq. Ft. Total