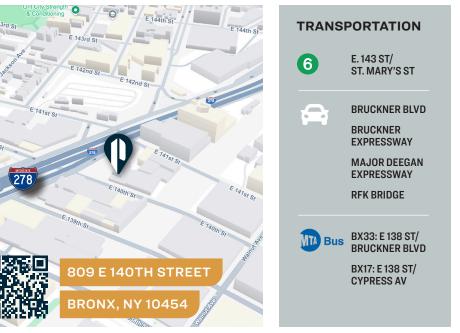

Y 10454** 

# Prime Warehouse in the Heart of Port Morris

6,027 Sq. Ft. Warehouse 1,586 Sq. Ft. 2nd Floor Office Space

### Type Warehouse / Industrial



#### 718-784-8282 / PINNACLERENY.COM

All information is from sources deemed reliable and is submitted subject to errors, omission, changes of price or other conditions, prior sale, rent and withdrawal without notice.

# **Upon Request**

# **Property Overview**

#### **SQUARE FT:**

- 6,027 Sq. Ft. Warehouse (49' x 123')
- 1,586 Sq. Ft. 2nd Floor with Separate Entrance. Office Space (26' x 61')
- 7,613 Sq. Ft. Total

#### **Features**

- 1 Drive-In Door (14' w x 12' h)
- Gas Heat
- 3-Phase Electric 400 AMPs
- 2 New Restrooms
- Office Area

#### **Ideal For**

- Warehouse or Distribution
- Contractor
- Non-Profits
- Showroom















34-07 Steinway Street, Suite 202 Long Island City, NY 11101 718-784-8282 pinnaclereny.com

#### FOR MORE INFORMATION ABOUT THIS PROPERTY CONTACT EXCLUSIVE AGENTS:



### **ARIEL CASTELLANOS**

Associate Broker acastellanos@pinnaclereny.com 718-371-6412

## **FEDERICO MAZZEO**

Salesperson fmazzeo@pinnaclereny.com 718-371-6424