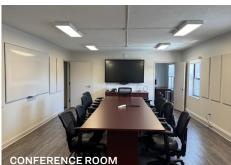

#### **SQUARE FT:**

- 6,027 Sq. Ft. Warehouse (49' x 123')
- 1,586 Sq. Ft. 2nd Floor with Separate Entrance. Office Space (26' x 61')
- 7,613 Sq. Ft. Total

#### **Features**

- 1 Drive-In Door (14' w x 12' h)
- Gas Heat
- 3-Phase Electric 400 AMPs
- 2 New Restrooms
- Office Area