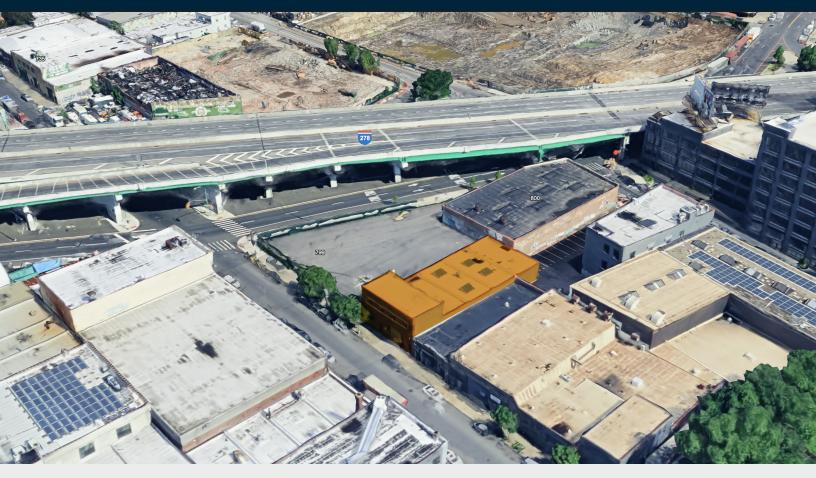

## 809 E 140TH STREET

**BRONX, NY 10454** 

# Prime Warehouse in the Heart of Port Morris

6,027 Sq. Ft. Warehouse 1,586 Sq. Ft. 2nd Floor Office Space