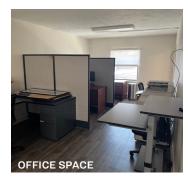

#### **SQUARE FT:**

- 6,027 Sq. Ft. Warehouse (49' x 123')
- 1,586 Sq. Ft. 2nd Floor with Separate Entrance. Office Space (26' x 61')
- 7,613 Sq. Ft. Total

#### **Features**

- 1 Drive-In Door (14' w x 12' h)
- Gas Heat
- 3-Phase Electric 400 AMPs
- 2 New Restrooms
- Office Area

#### **Ideal For**

- Warehouse or Distribution
- Contractor
- Non-Profits
- Showroom

34-07 Steinway Street, Suite 202 Long Island City, NY 11101 718-784-8282 pinnaclereny.com