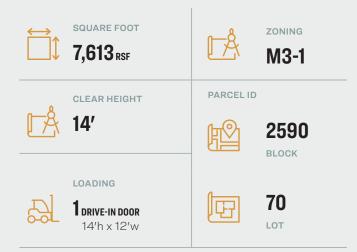

#### **SQUARE FT:**

- 6,027 Sq. Ft. Warehouse (49' x 123')
- 1,586 Sq. Ft. 2nd Floor with Separate Entrance. Office Space (26' x 61')
- 7,613 Sq. Ft. Total

#### **Features**

- 1 Drive-In Door (14' w x 12' h)
- Gas Heat
- 3-Phase Electric 400 AMPs
- 2 New Restrooms
- Office Area