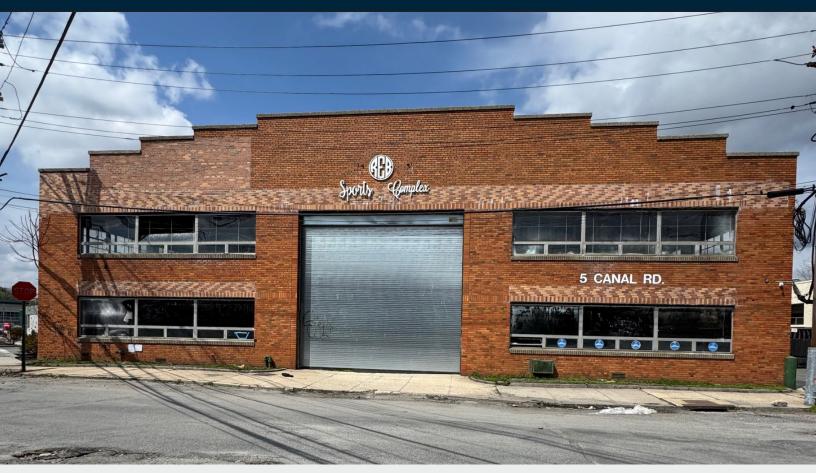

## **5 CANAL ROAD**

**PELHAM, NY 10803** 

# Clear Span Industrial Warehouse with 30' Ceilings

Located Pelham Manor

# **Property Overview**

Pinnacle Realty of New York, LLC is pleased to present the exclusive offering for the sale and lease of 5 Canal Road, Pelham, NY.

This prime industrial property features an 18,000 square foot clear-span warehouse with 30-foot ceilings, two oversized drive-in doors, and one exterior loading dock, providing excellent functionality for logistics, distribution, or light manufacturing.