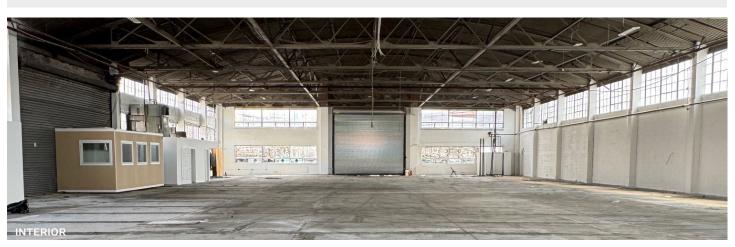

# Clear Span Industrial Warehouse with 30' Ceilings

Located Pelham Manor

# **Property Overview**

Pinnacle Realty of New York, LLC is pleased to present the exclusive offering for the sale and lease of 5 Canal Road, Pelham, NY.

This prime industrial property features an 18,000 square foot clear-span warehouse with 30-foot ceilings, two oversized drive-in doors, and one exterior loading dock, providing excellent functionality for logistics, distribution, or light manufacturing.

### **Features**

- Building Size: 18,000 Sq. Ft.
- 2 Drives-Ins + Exterior Loading
- No Columns
- 30' Ceilings
- Sprinkler System