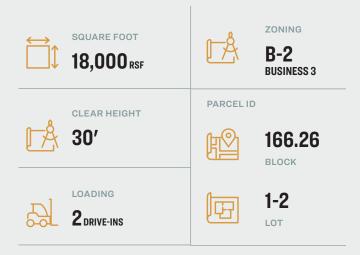

# **Property Overview**

Pinnacle Realty of New York, LLC is pleased to present the exclusive offering for the sale and lease of 5 Canal Road, Pelham, NY.

This prime industrial property features an 18,000 square foot clear-span warehouse with 30-foot ceilings, two oversized drive-in doors, and one exterior loading dock, providing excellent functionality for logistics, distribution, or light manufacturing.

### **Features**

- Building Size: 18,000 Sq. Ft.
- 2 Drives-Ins + Exterior Loading
- No Columns
- 30' Ceilings
- Sprinkler System