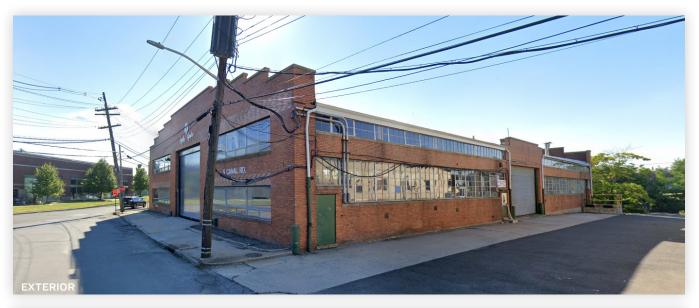

# Clear Span Industrial Warehouse with 30' Ceilings

Located Pelham Manor

# **Property Overview**

Pinnacle Realty of New York, LLC is pleased to present the exclusive offering for the sale and lease of 5 Canal Road, Pelham, NY.

This prime industrial property features an 18,000 square foot clear-span warehouse with 30-foot ceilings, two oversized drive-in doors, and one exterior loading dock, providing excellent functionality for logistics, distribution, or light manufacturing.

### **Features**

- Building Size: 18,000 Sq. Ft.
- 2 Drives-Ins + Exterior Loading
- No Columns
- 30' Ceilings
- Sprinkler System