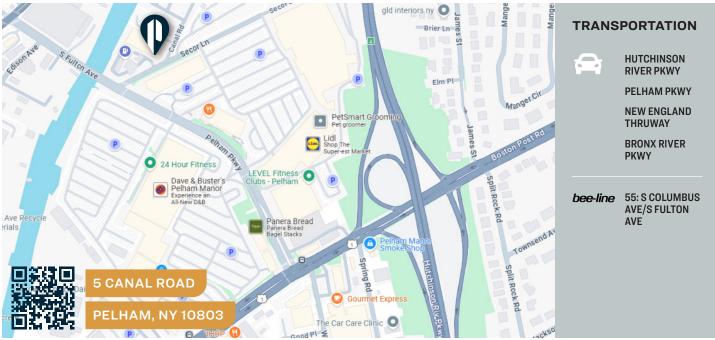

Situated in the Village of Pelham in Westchester County, 5 Canal Road benefits from a strategic location just minutes from the Bronx/Westchester border and immediate access to I-95 and the Hutchinson River Parkway.

The area offers proximity to New York City, major highways, and key regional transportation hubs, making it ideal for companies seeking access to the greater tri-state market. The neighborhood features a mix of industrial, commercial, and retail activity, as well as a strong labor pool.