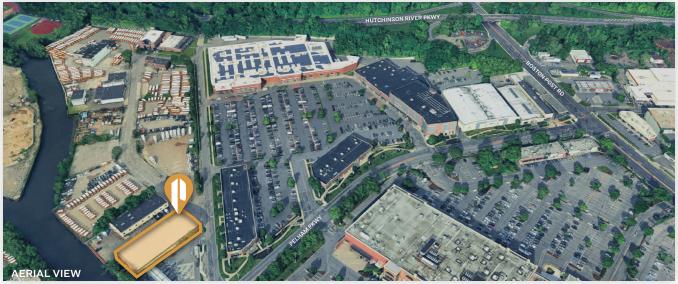

Situated in the Village of Pelham in Westchester County, 5 Canal Road benefits from a strategic location just minutes from the Bronx/Westchester border and immediate access to I-95 and the Hutchinson River Parkway.

The area offers proximity to New York City, major highways, and key regional transportation hubs, making it ideal for companies seeking access to the greater tri-state market. The neighborhood features a mix of industrial, commercial, and retail activity, as well as a strong labor pool.