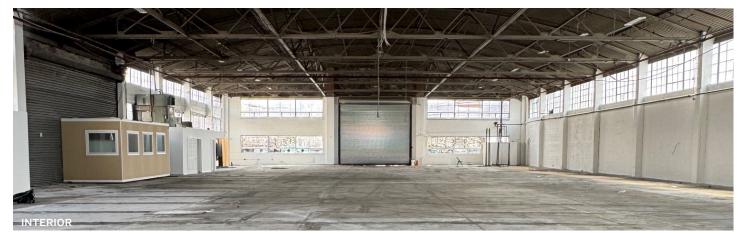

# **Property Overview**

Pinnacle Realty of New York, LLC is pleased to present the exclusive offering for the sale and lease of 5 Canal Road, Pelham, NY.

This prime industrial property features an 18,000 square foot clear-span warehouse with 30-foot ceilings, two oversized drive-in doors, and one exterior loading dock, providing excellent functionality for logistics, distribution, or light manufacturing.

#### **Features**

- Building Size: 18,000 Sq. Ft.
- · 2 Drives-Ins + Exterior Loading
- No Columns
- 30' Ceilings
- Sprinkler System