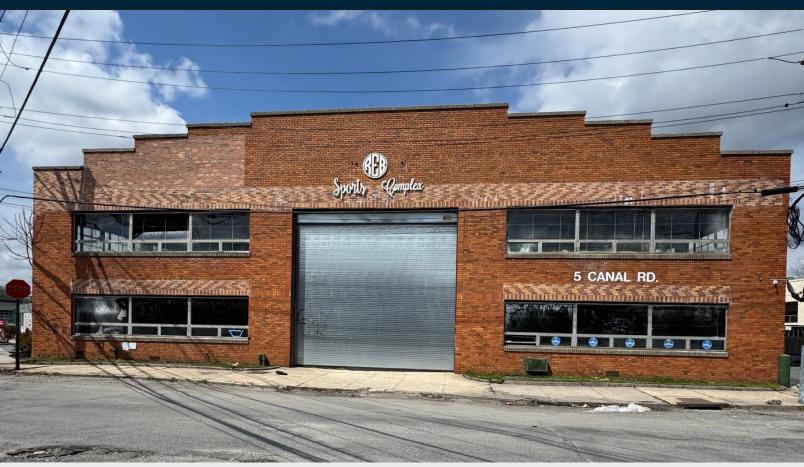

## FOR SALE / LEASE

**5 CANAL ROAD** 

**PELHAM, NY 10803** 

# **Property Overview**

Pinnacle Realty of New York, LLC is pleased to present the exclusive offering for the sale and lease of 5 Canal Road, Pelham, NY.

This prime industrial property features an 18,000 square foot clear-span warehouse with 30-foot ceilings, two oversized drive-in doors, and one exterior loading dock, providing excellent functionality for logistics, distribution, or light manufacturing.

Situated in the Village of Pelham in Westchester County, 5 Canal Road benefits from a strategic location just minutes from the Bronx/Westchester border and immediate access to I-95 and the Hutchinson River Parkway.