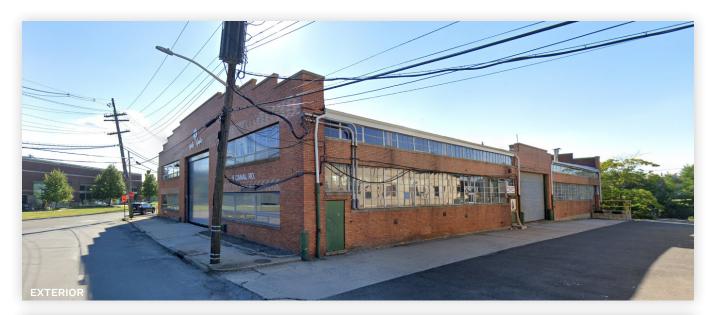

## FOR SALE / LEASE

**5 CANAL ROAD** 

**PELHAM, NY 10803** 

# **Property Overview**

Pinnacle Realty of New York, LLC is pleased to present the exclusive offering for the sale and lease of 5 Canal Road, Pelham, NY.

This prime industrial property features an 18,000 square foot clear-span warehouse with 30-foot ceilings, two oversized drive-in doors, and one exterior loading dock, providing excellent functionality for logistics, distribution, or light manufacturing.