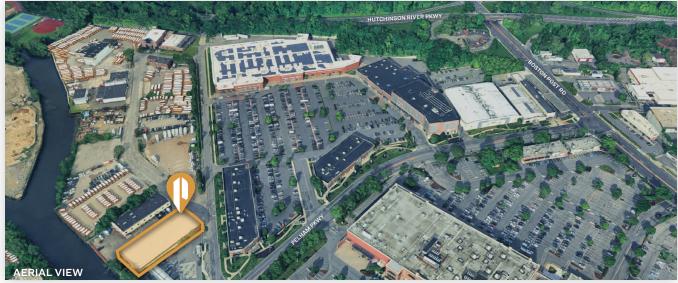

Situated in the Village of Pelham in Westchester County, 5 Canal Road benefits from a strategic location just minutes from the Bronx/Westchester border and immediate access to I-95 and the Hutchinson River Parkway.

The area offers proximity to New York City, major highways, and key regional transportation hubs, making it ideal for companies seeking access to the greater tri-state market. The neighborhood features a mix of industrial, commercial, and retail activity, as well as a strong labor pool.