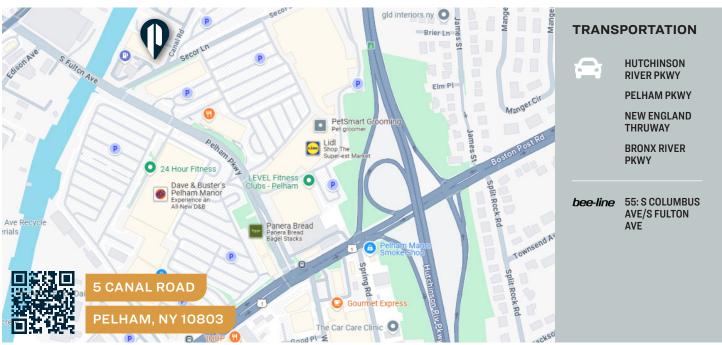

Situated in the Village of Pelham in Westchester County, 5 Canal Road benefits from a strategic location just minutes from the Bronx/Westchester border and immediate access to I-95 and the Hutchinson River Parkway.

The area offers proximity to New York City, major highways, and key regional transportation hubs, making it ideal for companies seeking access to the greater tri-state market. The neighborhood features a mix of industrial, commercial, and retail activity, as well as a strong labor pool.