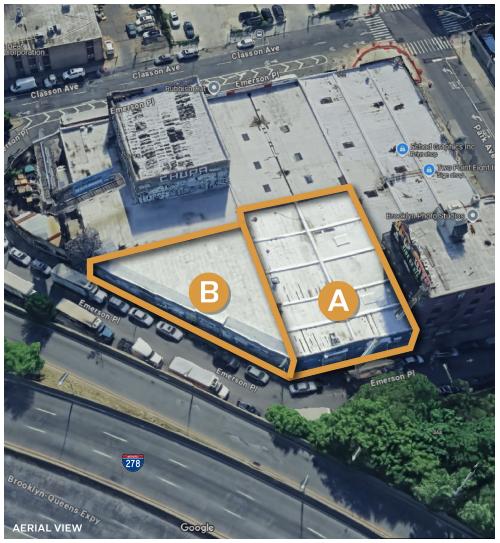

# 8,500 Sq. Ft. Warehouse + 5,000 Sq. Ft. **Covered Storage**

In Clinton Hill -Near the Navy Yard

Warehouse / Land / Industrial

SQUARE FOOT

8,500 RSF

ZONING

M1-2

CLEAR HEIGHT

## Property Overview