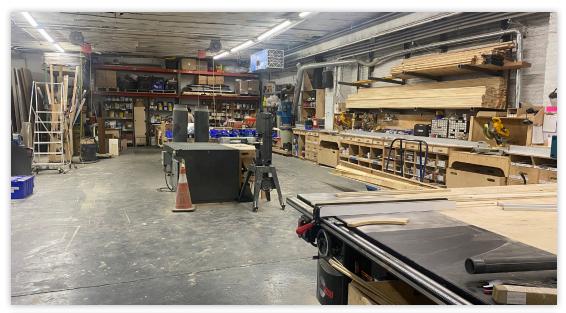

### 8,500 Sq. Ft. Warehouse

- 2 Drive-In Doors
- 14' Ceiling Height
- Gas Heat
- Spray Booth
- Heavy Power
- Finished Offices
- Bathrooms

- 1 Drive-In Door
- Bathroom

### PICTURES

34-07 Steinway Street, Suite 202 Long Island City, NY 11101 718-784-8282 pinnaclereny.com FOR MORE INFORMATION ABOUT THIS PROPERTY CONTACT EXCLUSIVE AGENTS:

MARK CASO Salesperson mcaso@pinnaclereny.com 718-371-6419