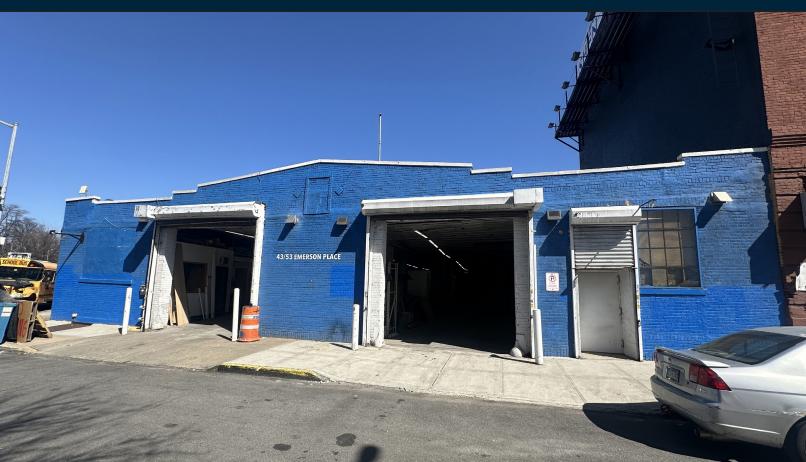

### 8,500 Sq. Ft. Warehouse

- 2 Drive-In Doors
- 14' Ceiling Height
- Gas Heat
- Spray Booth
- Heavy Power
- Finished Offices
- Bathrooms

- 1 Drive-In Door
- Bathroom

### PICTURES

34-07 Steinway Street, Suite 202 Long Island City, NY 11101 718-784-8282 pinnaclereny.com FOR MORE INFORMATION ABOUT THIS PROPERTY CONTACT EXCLUSIVE AGENTS:

MARK CASO Salesperson mcaso@pinnaclereny.com 718-371-6419