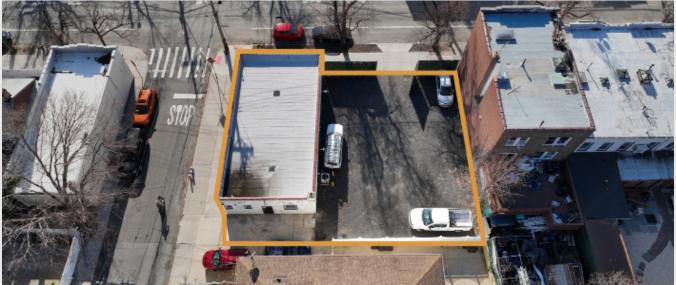

### **Features**

- Full Usable Basement
- 65 Ft. of Frontage
- Building: 1,595 Sq. Ft.
- Yard: 4,190 Sq. Ft.
- Corner Property
- 1 Block from City Island Harbor

## **PICTURES**

34-07 Steinway Street, Suite 202 Long Island City, NY 11101 718-784-8282

pinnaclereny.com