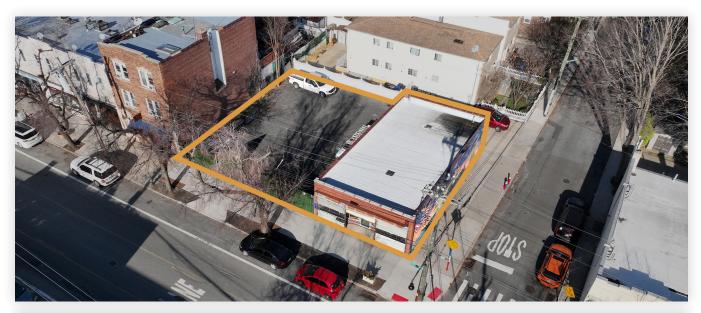

### **Features**

- Full Usable Basement
- 65 Ft. of Frontage
- Building: 1,595 Sq. Ft.
- Yard: 4,190 Sq. Ft.
- Corner Property
- 1 Block from City Island Harbor

## **PICTURES**

34-07 Steinway Street, Suite 202 Long Island City, NY 11101 718-784-8282

pinnaclereny.com