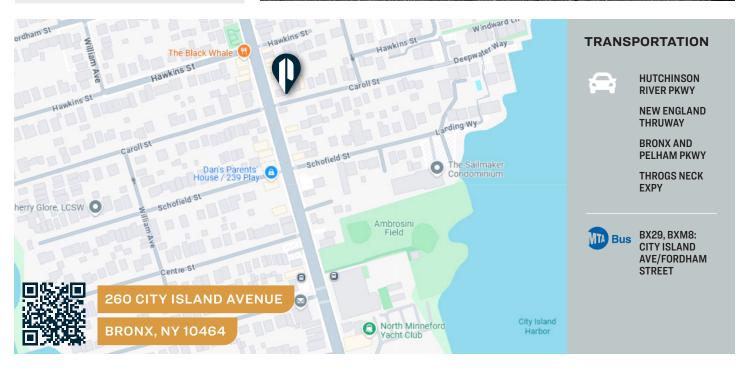

# FOR SALE

260 CITY ISLAND AVENUE

**BRONX**, NY 10464

# Prime City Island Retail with Parking Lot

Frontage on a Main Street

Type
Office / Retail / Land

SQUARE FOOT

**5,785**<sub>SF</sub>

ZONING

R3A/C1-2

PARCEL ID