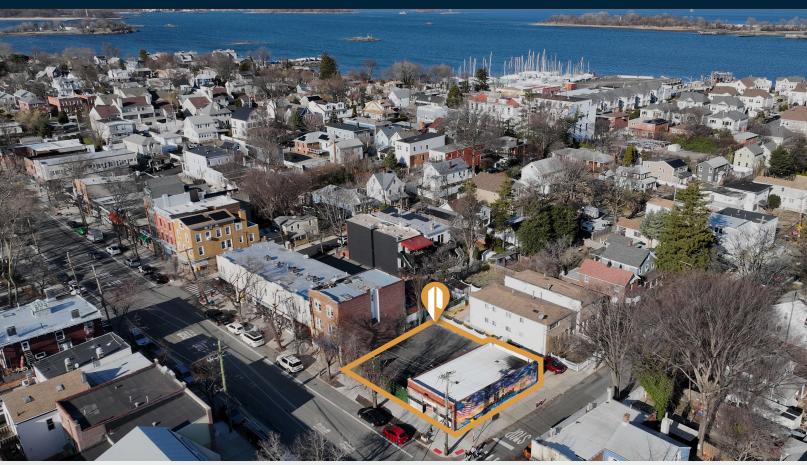

# FOR SALE

260 CITY ISLAND AVENUE

**BRONX**, NY 10464

# Prime City Island Retail with Parking Lot

Frontage on a Main Street

Type
Office / Retail / Land

SQUARE FOOT

**5,785**<sub>SF</sub>

ZONING

R3A/C1-2

PARCEL ID

### **Features**

- Full Usable Basement
- 65 Ft. of Frontage
- Building: 1,595 Sq. Ft.
- Yard: 4,190 Sq. Ft.
- Corner Property
- 1 Block from City Island Harbor