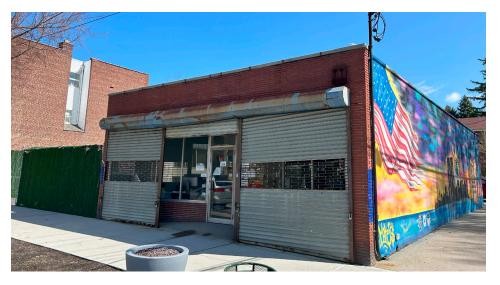

### **Features**

- Full Usable Basement
- 65 Ft. of Frontage
- Building: 1,595 Sq. Ft.
- Yard: 4,190 Sq. Ft.
- Corner Property
- 1 Block from City Island Harbor

## **PICTURES**

34-07 Steinway Street, Suite 202 Long Island City, NY 11101 718-784-8282

pinnaclereny.com