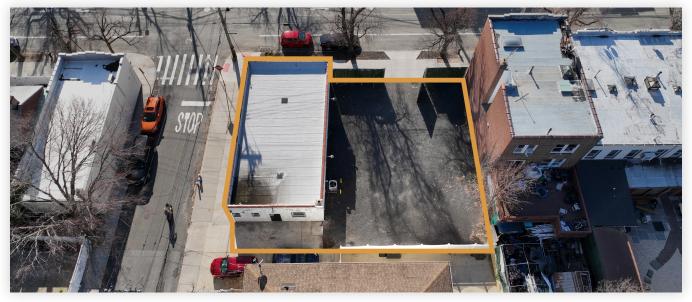

### **Features**

- Full Usable Basement
- 65 Ft. of Frontage
- Building: 1,595 Sq. Ft.
- Yard: 4,190 Sq. Ft.
- Corner Property
- 1 Block from City Island Harbor