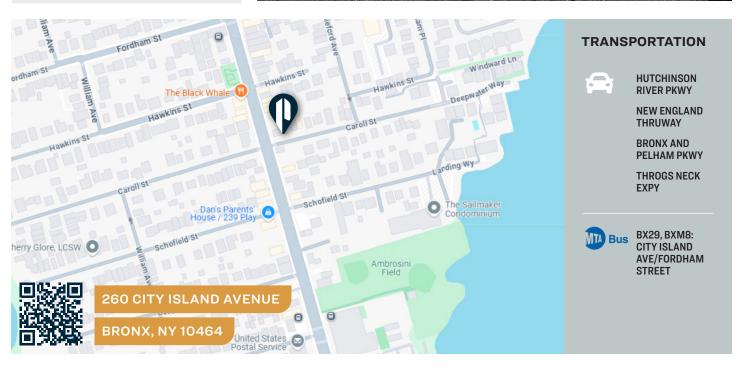

# FOR SALE



260 CITY ISLAND AVENUE

BRONX, NY 10464

# Prime City Island Retail with Parking Lot

Frontage on a Main Street

Type
Office / Retail / Land



SQUARE FOOT

**5,785**<sub>SF</sub>



ZONING

R3A/C1-2

PARCEL ID



5643

BLOCK



•

LOT

PRICE

718-784-8282 / PINNACLERENY.COM

# Property Overview

### **Features**

- Full Usable Basement
- 65 Ft. of Frontage
- Building: 1,595 Sq. Ft.
- Yard: 4,190 Sq. Ft.
- Corner Property
- 1 Block from City Island Harbor

### **Ideal for**

- QSR
- Retail
- Office
- Restaurant









## **PICTURES**







34-07 Steinway Street, Suite 202 Long Island City, NY 11101 718-784-8282

pinnaclereny.com

### FOR MORE INFORMATION ABOUT THIS PROPERTY CONTACT EXCLUSIVE AGENTS:



ARIEL CASTELLANOS
Associate Broker
acastellanos@pinnaclereny.com
718-371-6412



FEDERICO MAZZEO
Salesperson
fmazzeo@pinnaclereny.com
718-371-6424



MATT LOURENCO
Salesperson
mlourenco@pinnaclereny.com
347-281-8808