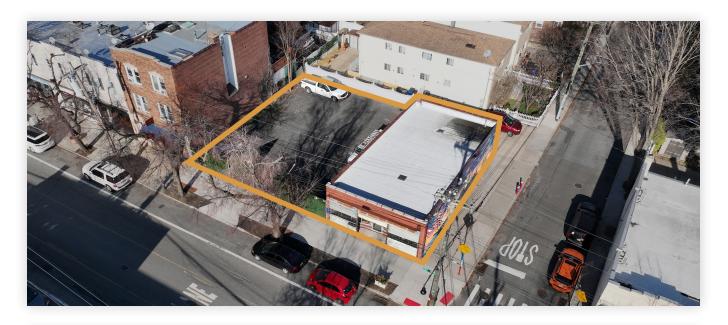

### **Features**

- Full Usable Basement
- 65 Ft. of Frontage
- Building: 1,595 Sq. Ft.
- Yard: 4,190 Sq. Ft.
- Corner Property
- 1 Block from City Island Harbor