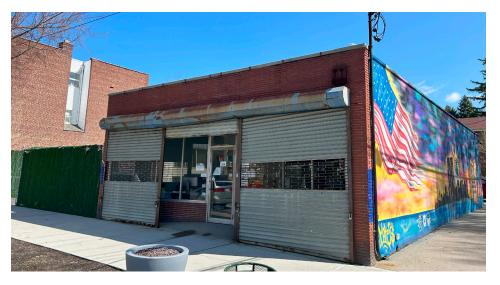

### **Features**

- Full Usable Basement
- 65 Ft. of Frontage
- Building: 1,595 Sq. Ft.
- Yard: 4,190 Sq. Ft.
- Corner Property
- 1 Block from City Island Harbor

## **PICTURES**

34-07 Steinway Street, Suite 202 Long Island City, NY 11101 718-784-8282

pinnaclereny.com