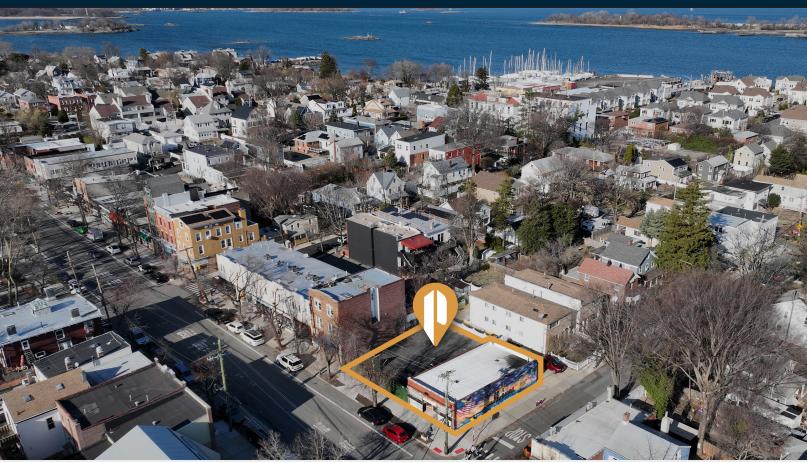

# FOR SALE

260 CITY ISLAND AVENUE

BRONX, NY 10464

# Prime City Island Retail with Parking Lot

Frontage on a Main Street

Type
Office / Retail / Land

SQUARE FOOT

**5,785**<sub>SF</sub>

ZONING

R3A/C1-2

PARCEL ID

### **Features**

- Full Usable Basement
- 65 Ft. of Frontage
- Building: 1,595 Sq. Ft.
- Yard: 4,190 Sq. Ft.
- Corner Property
- 1 Block from City Island Harbor