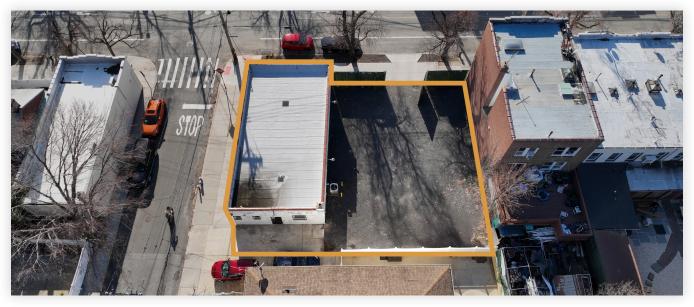

### **Features**

- · Full Usable Basement
- 65 Ft. of Frontage
- Building: 1,595 Sq. Ft.
- Yard: 4,190 Sq. Ft.
- Corner Property
- 1 Block from City Island Harbor

## **PICTURES**

34-07 Steinway Street, Suite 202 Long Island City, NY 11101 718-784-8282

pinnaclereny.com