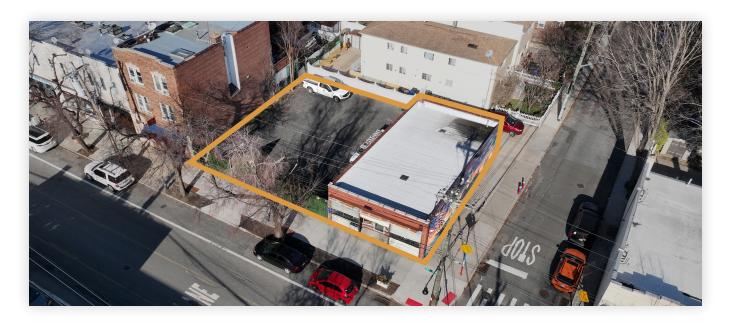

### **Features**

- · Full Usable Basement
- 65 Ft. of Frontage
- Building: 1,595 Sq. Ft.
- Yard: 4,190 Sq. Ft.
- Corner Property
- 1 Block from City Island Harbor

## **PICTURES**

34-07 Steinway Street, Suite 202 Long Island City, NY 11101 718-784-8282

pinnaclereny.com