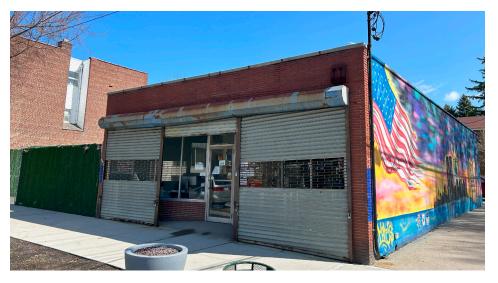

### **Features**

- · Full Usable Basement
- 65 Ft. of Frontage
- Building: 1,595 Sq. Ft.
- Yard: 4,190 Sq. Ft.
- Corner Property
- 1 Block from City Island Harbor

## **PICTURES**

34-07 Steinway Street, Suite 202 Long Island City, NY 11101 718-784-8282

pinnaclereny.com