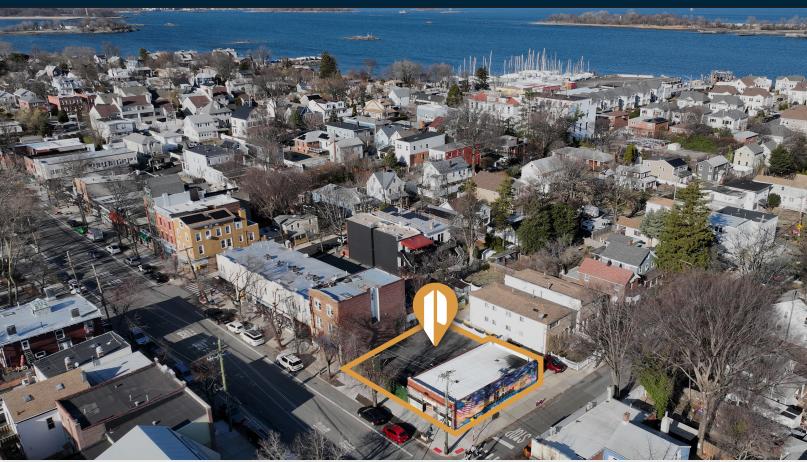

# FOR SALE

260 CITY ISLAND AVENUE

BRONX, NY 10464

# Prime City Island Retail with Parking Lot

Frontage on a Main Street

Type
Office / Retail / Land

SQUARE FOOT

**5,785**<sub>SF</sub>

ZONING

R3A/C1-2

PARCEL ID

### **Features**

- · Full Usable Basement
- 65 Ft. of Frontage
- Building: 1,595 Sq. Ft.
- Yard: 4,190 Sq. Ft.
- Corner Property
- 1 Block from City Island Harbor