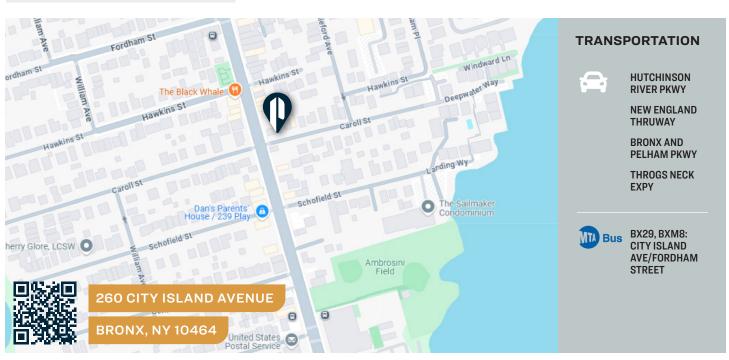

# FOR SALE

260 CITY ISLAND AVENUE

BRONX, NY 10464

# Prime City Island Retail with Parking Lot

Frontage on a Main Street

Type
Office / Retail / Land

SQUARE FOOT

**5,785**<sub>SF</sub>

ZONING

R3A/C1-2

PARCEL ID

### **Features**

- · Full Usable Basement
- 65 Ft. of Frontage
- Building: 1,595 Sq. Ft.
- Yard: 4,190 Sq. Ft.
- Corner Property
- 1 Block from City Island Harbor