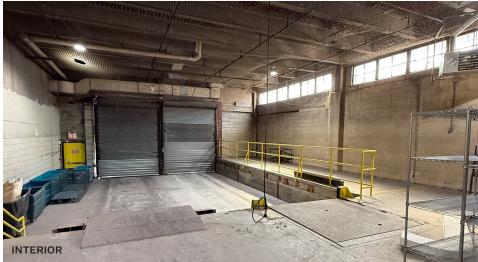

LOADING

4 LOADING DOCKS

34

LOT

718-784-8282 / PINNACLERENY.COM

### **Features**

- Lot Size: 52,500 Sq. Ft.
- Building Size:
   Approx. 28,000 Sq. Ft.
- · Parking Available
- Offices Throughout
- · L.E.D. Lighting
- Heavy Power
- Easy Loading
- Street to Street Access
- · 2 Blocks from the Subway

### **Ideal For**

- Storage & Distribution
- Parking
- Manufacturing
- · Showroom/Warehousing
- Non-Profits & More!