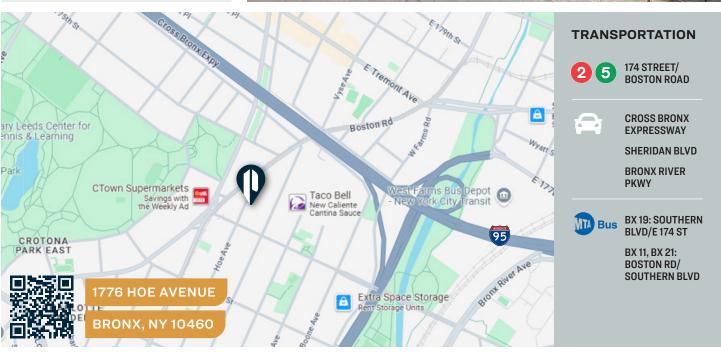

# FOR LEASE

1776 HOE AVENUE

**BRONX, NY 10460** 

### **Features**

- Lot Size: 52,500 Sq. Ft.
- Building Size:
   Approx. 28,000 Sq. Ft.
- · Parking Available
- Offices Throughout
- · L.E.D. Lighting
- Heavy Power
- Easy Loading
- Street to Street Access
- · 2 Blocks from the Subway