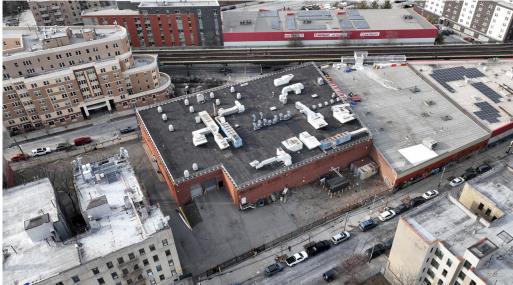

## AERIAL VIEW

34-07 Steinway Street, Suite 202 Long Island City, NY 11101 718-784-8282

pinnaclereny.com

FOR MORE INFORMATION ABOUT THIS PROPERTY CONTACT EXCLUSIVE AGENTS:

ARIEL CASTELLANOS
Associate Broker
acastellanos@pinnaclereny.com
718-371-6412

### **Features**

- Lot Size: 52,500 Sq. Ft.
- Building Size:
   Approx. 28,000 Sq. Ft.
- · Parking Available
- Offices Throughout
- · L.E.D. Lighting
- Heavy Power
- Easy Loading
- Street to Street Access
- · 2 Blocks from the Subway