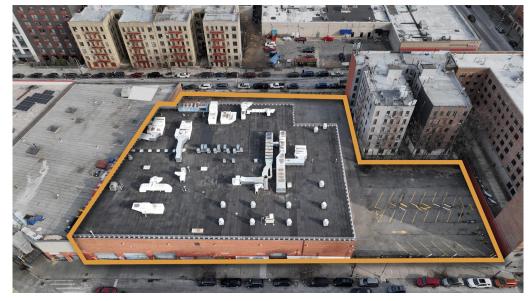

## AERIAL VIEW

34-07 Steinway Street, Suite 202 Long Island City, NY 11101 718-784-8282

pinnaclereny.com

FOR MORE INFORMATION ABOUT THIS PROPERTY CONTACT EXCLUSIVE AGENTS:

ARIEL CASTELLANOS
Associate Broker
acastellanos@pinnaclereny.com
718-371-6412

### **Features**

- Lot Size: 52,500 Sq. Ft.
- Building Size:
   Approx. 28,000 Sq. Ft.
- · Parking Available
- Offices Throughout
- · L.E.D. Lighting
- Heavy Power
- Easy Loading
- Street to Street Access
- · 2 Blocks from the Subway