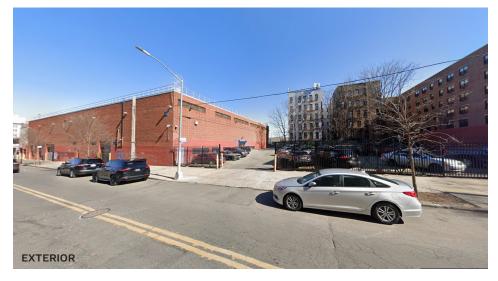

# Property Overview

### **Features**

- Lot Size: 52,500 Sq. Ft.
- Building Size:
   Approx. 28,000 Sq. Ft.
- · Parking Available
- Offices Throughout
- · L.E.D. Lighting
- Heavy Power
- Easy Loading
- Street to Street Access
- · 2 Blocks from the Subway