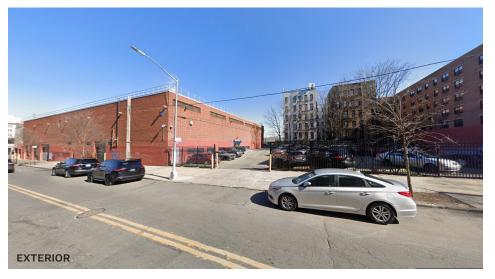

### **Features**

- Lot Size: 52,500 Sq. Ft.
- Building Size: Approx. 28,000 Sq. Ft.
- · Parking Available
- Offices Throughout
- L.E.D. Lighting
- Heavy Power
- Easy Loading
- Street to Street Access
- · 2 Blocks From the Subway