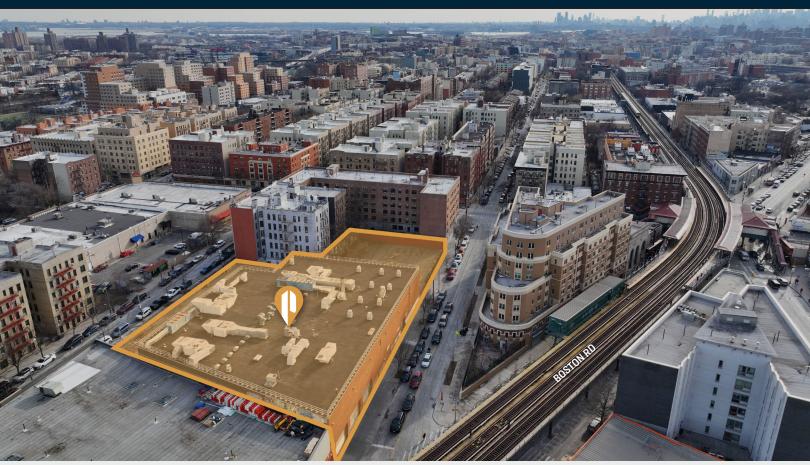

## AERIAL VIEW

34-07 Steinway Street, Suite 202 Long Island City, NY 11101 718-784-8282

pinnaclereny.com

FOR MORE INFORMATION ABOUT THIS PROPERTY CONTACT EXCLUSIVE AGENTS:

ARIEL CASTELLANOS
Associate Broker
acastellanos@pinnaclereny.com
718-371-6412

### **Features**

- Lot Size: 52,500 Sq. Ft.
- Building Size: Approx. 28,000 Sq. Ft.
- · Parking Available
- Offices Throughout
- L.E.D. Lighting
- Heavy Power
- Easy Loading
- Street to Street Access
- · 2 Blocks From the Subway