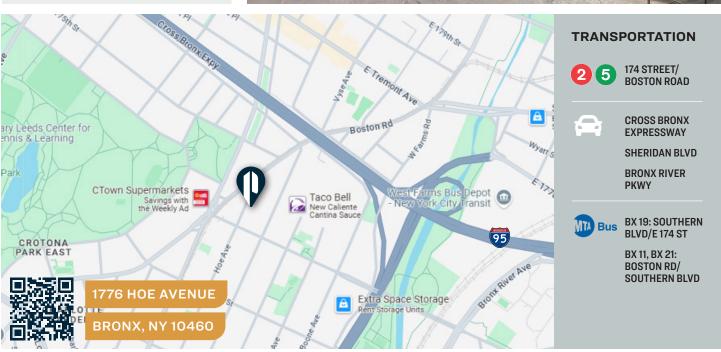

# FOR LEASE

1776 HOE AVENUE

**BRONX, NY 10460** 

### **Features**

- Lot Size: 52,500 Sq. Ft.
- Building Size: Approx. 28,000 Sq. Ft.
- · Parking Available
- Offices Throughout
- L.E.D. Lighting
- Heavy Power
- Easy Loading
- Street to Street Access
- · 2 Blocks From the Subway