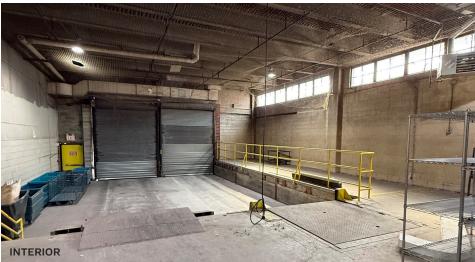

CLEAR HEIGHT

OIII

PARCEL ID

2991

BLOCK

2 DRIVE-INS

LOADING

4 LOADING DOCKS

### **Features**

- Lot Size: 52,500 Sq. Ft.
- Building Size: Approx. 28,000 Sq. Ft.
- · Parking Available
- Offices Throughout
- L.E.D. Lighting
- Heavy Power
- Easy Loading
- Street to Street Access
- · 2 Blocks From the Subway