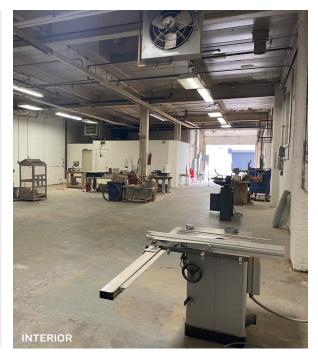

#### **Features**

- 4,000 Sq. Ft.
- 14' Ceilings
- 1 Drive-In Door
- Sprinklered
- Gas Heat Blowers
- 500 +/- SF Office
- Available Immediately

34-07 Steinway Street, Suite 202 Long Island City, NY 11101 718–784–8282 **pinnaclereny.com**  FOR MORE INFORMATION ABOUT THIS PROPERTY CONTACT EXCLUSIVE AGENTS: