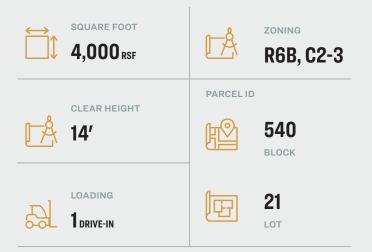

#### **Features**

- 4,000 Sq. Ft.
- 14' Ceilings
- 1 Drive-In Door
- Sprinklered
- Gas Heat Blowers
- 500 +/- SF Office
- Available Immediately

34-07 Steinway Street, Suite 202 Long Island City, NY 11101 718–784–8282 **pinnaclereny.com**  FOR MORE INFORMATION ABOUT THIS PROPERTY CONTACT EXCLUSIVE AGENTS: