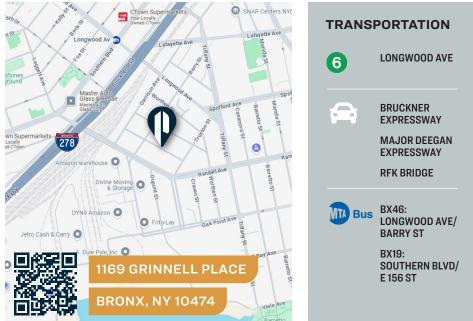

**EXCLUSIVE LISTING** 





## **1169 GRINNELL PLACE**

**BRONX, NY 10474** 

# Prime 5,000 Sq. Ft. Warehouse Space for Lease

In the Heart of Hunts Point

## Type Warehouse / Industrial



### 718-784-8282 / PINNACLERENY.COM

All information is from sources deemed reliable and is submitted subject to errors, omission, changes of price or other conditions, prior sale, rent and withdrawal without notice.

**Upon Request** 

PRICE

## Property Overview

### **Features**

- Lot Size: 50'x100'
- 500 Sq. Ft. Office Space
- 20' Ceiling
- 400 AMP (3 Phase)
- 1 Drive-in

### **Ideal for**

- Warehouse and Distribution
- Showroom and Offices
- All types of Contractors
- Manufacturing and More!







34-07 Steinway Street, Suite 202 Long Island City, NY 11101 718-784-8282 **pinnaclereny.com**  FOR MORE INFORMATION ABOUT THIS PROPERTY CONTACT EXCLUSIVE AGENTS:



### **ARIEL CASTELLANOS**

Associate Broker acastellanos@pinnaclereny.com 718-371-6412

## FEDERICO MAZZEO

Salesperson fmazzeo@pinnaclereny.com 718-371-6424

All information is from sources deemed reliable and is submitted subject to errors, omission, changes of price or other conditions, prior sale, rent and withdrawal without notice