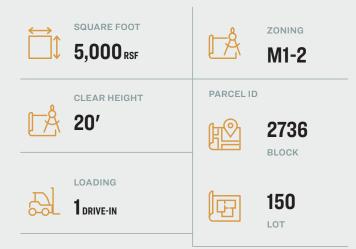

### **Features**

- Lot Size: 50'x100'
- 500 Sq. Ft. Office Space
- 20' Ceiling
- 400 AMP (3 Phase)
- 1 Drive-in