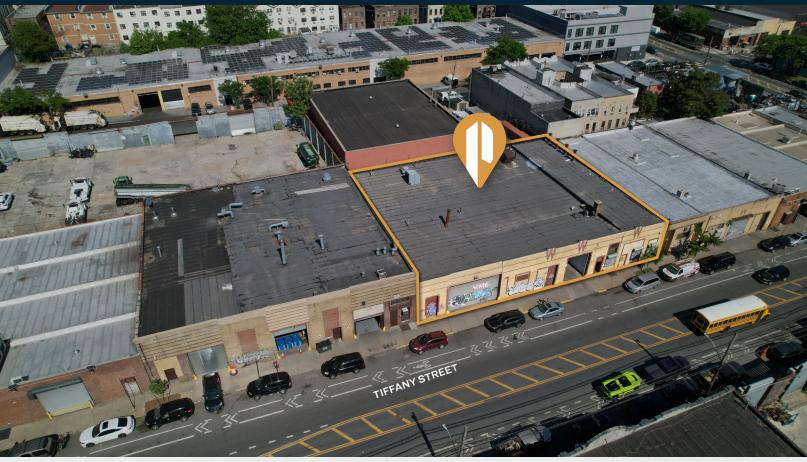

# FOR SALE

**620 TIFFANY STREET** 

**BRONX, NY 10474** 

# 12,500 Sq. Ft. Warehouse For Sale

Located at the Entrance of Hunts Point on a Double Wide Street. Walking Distance to the 6 Subway.

## Warehouse / Industrial

SQUARE FOOT

12,500<sub>SF</sub>

CLEAR HEIGHT

ZONING

M1-2

17′

LOADING

### **Features**

• Building Size: 125'x100'

• Ceiling Height: 17'

• 500 Sq. Ft. Offices

• 3 Drive-In Doors

• Sprinkler System Throughout

• Gas Radiant Heat