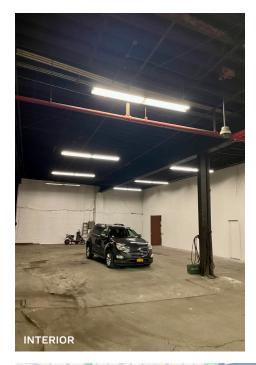

### **Features**

• Building Size: 125'x100'

• Ceiling Height: 17'

• 500 Sq. Ft. Offices

• 3 Drive-In Doors

• Sprinkler System Throughout

• Gas Radiant Heat

### **Ideal For**

- Storage & Distribution
- Manufacturing Uses
- · Showroom & More

34-07 Steinway Street, Suite 202 Long Island City, NY 11101 718-784-8282

pinnaclereny.com

FOR MORE INFORMATION ABOUT THIS PROPERTY CONTACT EXCLUSIVE AGENTS: