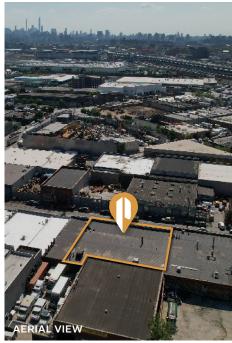

# 12,500 Sq. Ft. Warehouse For Sale

Located at the Entrance of Hunts Point on a Double Wide Street. Walking Distance to the 6 Subway.