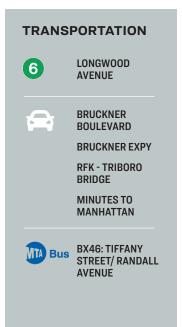

# 12,500 Sq. Ft. Warehouse For Sale

Located at the Entrance of Hunts Point on a Double Wide Street. Walking Distance to the 6 Subway.