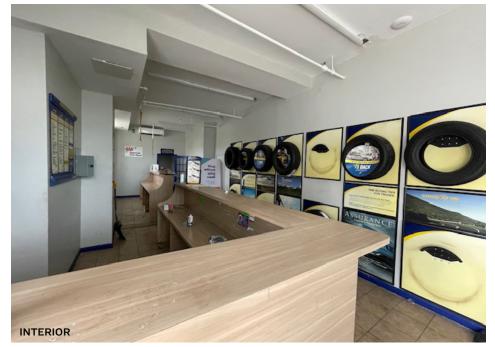

# Property Overview

### **Features**

- 12,500 Sq. Ft.
- 3 Drive-In Doors
- Commercial FAR 2 (25,000 Sq. Ft. Buildable)
- Auto Repair
   Certificate of Occupancy
- Small Office
- Gas Heat Blowers
- Fully Sprinklered
- · Available Immediately
- · Can be Delivered Vacant
- Wide Street