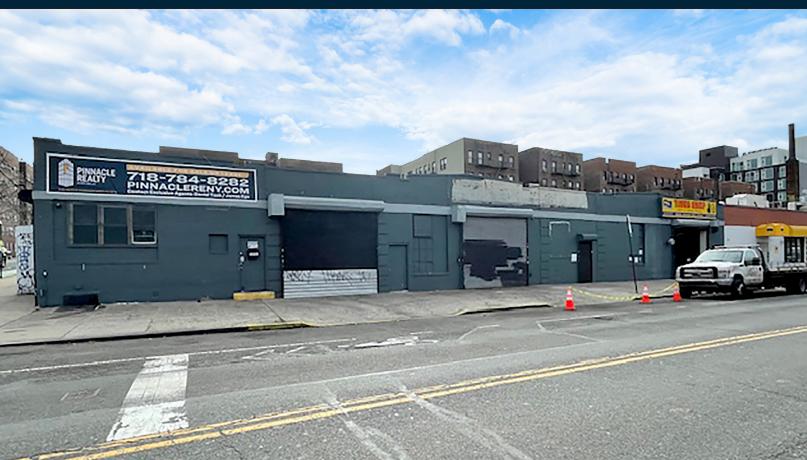

# FOR SALE / LEASE

43-01 39TH STREET

**LONG ISLAND CITY, NY 11104** 

# 12,500 Sq. Ft. Warehouse for Sale or Lease

Prime Corner Location in the Heart of LIC at 7 Train

## Warehouse / Industrial

SQUARE FOOT

12,500 RSF

ZONING

M1-4

CLEAR HEIGHT

14′

range (

PARCEL ID

191

BLOCK

LOADING

3 DRIVE-IN DOORS

20

PRICE

718-784-8282 / PINNACLERENY.COM

### **Features**

- 12,500 Sq. Ft.
- 3 Drive-In Doors
- Commercial FAR 2 (25,000 Sq. Ft. Buildable)
- Auto Repair
   Certificate of Occupancy
- Small Office
- Gas Heat Blowers
- Fully Sprinklered
- · Available Immediately
- · Can be Delivered Vacant
- Wide Street