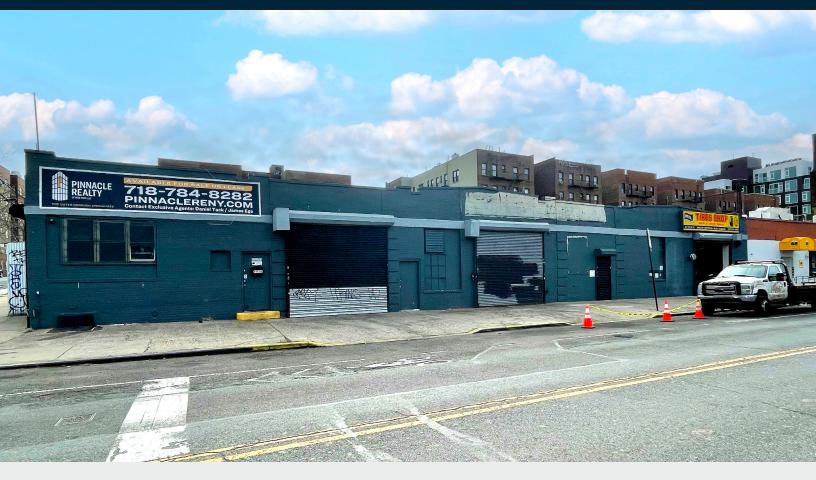

### 43-01 39TH STREET

LONG ISLAND CITY, NY 11104

# 12,500 Sq. Ft. Warehouse for Sale or Lease

Prime Corner Location in the Heart of LIC at **7** Train

### 718-784-8282 / PINNACLERENY.COM

All information is from sources deemed reliable and is submitted subject to errors, omission, changes of price or other conditions, prior sale, rent and withdrawal without notice.