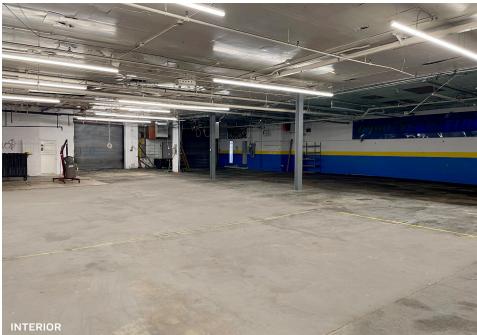

#### **Features**

- 12,500 Sq. Ft.
- 3 Drive-In Doors
- Commercial FAR 2 (25,000 Sq. Ft. Buildable)
- Auto Repair
   Certificate of Occupancy
- Small Office
- Gas Heat Blowers
- Fully Sprinklered
- Available Immediately
- Can be Delivered Vacant
- Wide Street