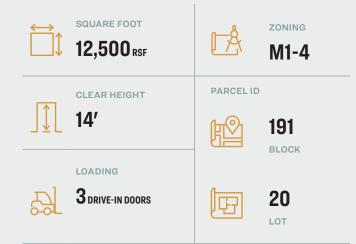

#### **Features**

- 12,500 Sq. Ft.
- 3 Drive-In Doors
- Commercial FAR 2 (25,000 Sq. Ft. Buildable)
- Auto Repair
   Certificate of Occupancy
- Small Office
- Gas Heat Blowers
- Fully Sprinklered
- Available Immediately
- Can be Delivered Vacant
- Wide Street