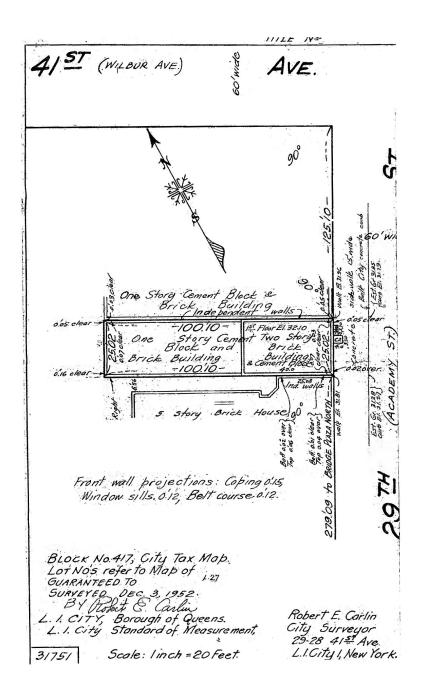

**417** BLOCK

27

LOT

PRICE

718-784-8282 / PINNACLERENY.COM

### **Features**

- 2,505 Sq. Ft. Plot
- Existing 3,500 Sq. Ft. 2-Story Building
- Zoning M1-5/R7-3 LIC
- Residential FAR = 5.0 (12,525 Buildable Sq. Ft.)
- "As of Right" Universal Affordability Preference Development (UAP) 15,030 Buildable Sq. Ft. = 6.0 FAR
- Delivered Vacant

### **TRANSPORTATION**

QUEENSBORO PLAZA

R

**QUEENS PLAZA** 

59TH STREET BRIDGE LIE/BQE MIDTOWN TUNNEL

Q102: 31ST ST/ 38TH AVE

SURVEY

34-07 Steinway Street, Suite 202 Long Island City, NY 11101 718-784-8282 pinnaclereny.com FOR MORE INFORMATION ABOUT THIS PROPERTY CONTACT EXCLUSIVE AGENT: