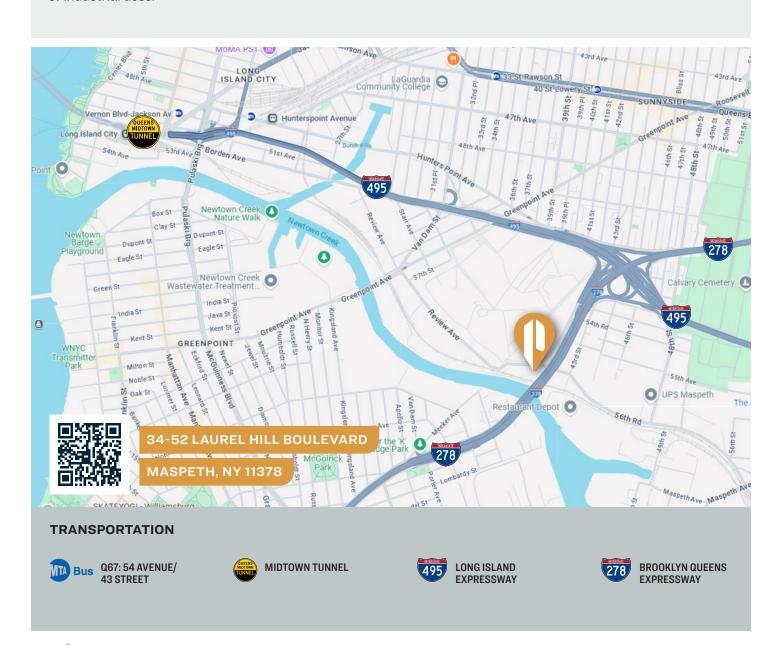

## **Property Overview**

Pinnacle Realty of New York, LLC is pleased to announce that it has been appointed the exclusive agent to facilitate the leasing of 34-52 Laurel Hill Boulevard, Maspeth, NY. This ideally located 18,317 sq. ft. distribution facility, featuring 21 loading positions and an additional 47,214 sq. ft. of improved, secured land, is adjacent to the Kosciuszko Bridge at the geographic center of NYC's distribution hub. It is just blocks from the entrance to the LIE and BQE, minutes to Manhattan, and offers convenient access to major roadways serving the tri-state metropolitan area.

This rare industrial property is located in an M3-1 zoning district, NYC's heaviest industrial use zone. The generously sized lot boasts over 300 feet of frontage, providing effortless site access, and is perfectly positioned to accommodate the growing demand for e-commerce, last-mile distribution, fleet storage, and all types of industrial uses.