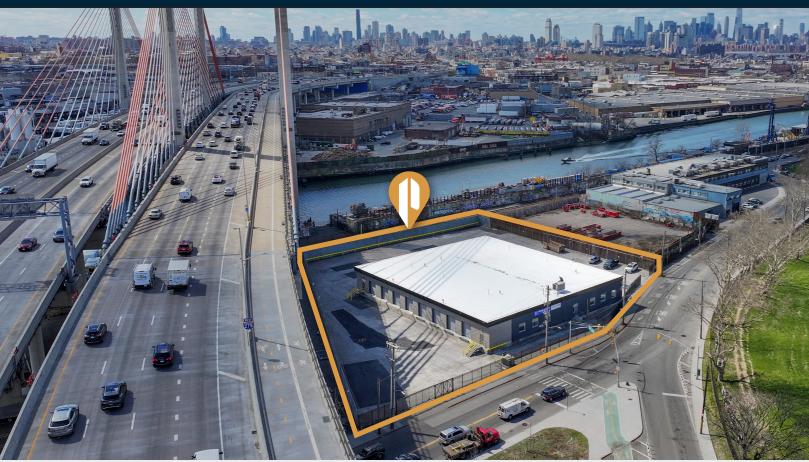

## FOR LEASE

34-52 LAUREL HILL BOULEVARD

MASPETH, NY 11378

# One-of-a-Kind Opportunity in the Heart of Maspeth, NY

- 18,317 Sq. Ft. Single-Story Building
- 21 Loading Positions Plus
- 47,214 Sq. Ft. of Land

## **Property Overview**

Pinnacle Realty of New York, LLC is pleased to announce that it has been appointed the exclusive agent to facilitate the leasing of 34-52 Laurel Hill Boulevard, Maspeth, NY. This ideally located 18,317 sq. ft. distribution facility, featuring 21 loading positions and an additional 47,214 sq. ft. of improved, secured land, is adjacent to the Kosciuszko Bridge at the geographic center of NYC's distribution hub. It is just blocks from the entrance to the LIE and BQE, minutes to Manhattan, and offers convenient access to major roadways serving the tri-state metropolitan area.

This rare industrial property is located in an M3-1 zoning district, NYC's heaviest industrial use zone. The generously sized lot boasts over 300 feet of frontage, providing effortless site access, and is perfectly positioned to accommodate the growing demand for e-commerce, last-mile distribution, fleet storage, and all types of industrial uses.