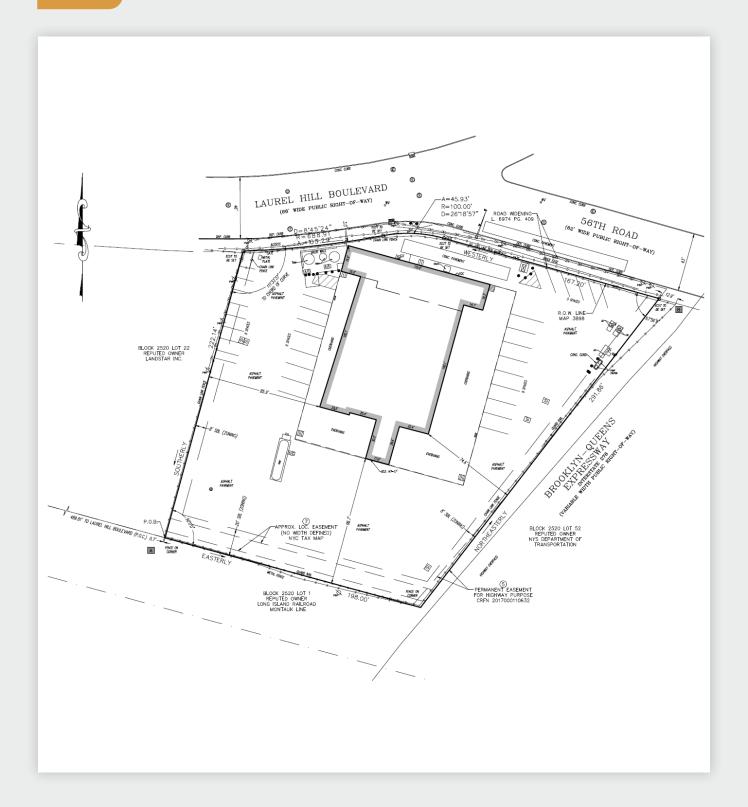

acent to the Kosciuszko Bridge at the geographic center of NYC's distribution hub. It is just blocks from the entrance to the LIE and BQE, minutes to Manhattan, and offers convenient access to major roadways serving the tri-state metropolitan area.

This rare industrial property is located in an M3-1 zoning district, NYC's heaviest industrial use zone. The generously sized lot boasts over 300 feet of frontage, providing effortless site access, and is perfectly positioned to accommodate the growing demand for e-commerce, last-mile distribution, fleet storage, and all types of industrial uses.

### **Features**

- 21 Exterior Loading Platforms
- 1 Overhead
   Drive-In Door
- 2,524 Sq. Ft. Freshly Renovated Office Space
- 16' Ceiling Height
- 277/480 Volt
   Three Phase Power





## SURVEY





### **PICTURES**







34-07 Steinway Street, Suite 202 Long Island City, NY 11101 718-784-8282

pinnaclereny.com

FOR MORE INFORMATION ABOUT THIS PROPERTY CONTACT EXCLUSIVE AGENTS:



**DAVID JUNIK**Partner
djunik@pinnaclereny.com
718-371-6406



**DECIO BAIO**Partner
dbaio@pinnaclereny.com
718-784-8436