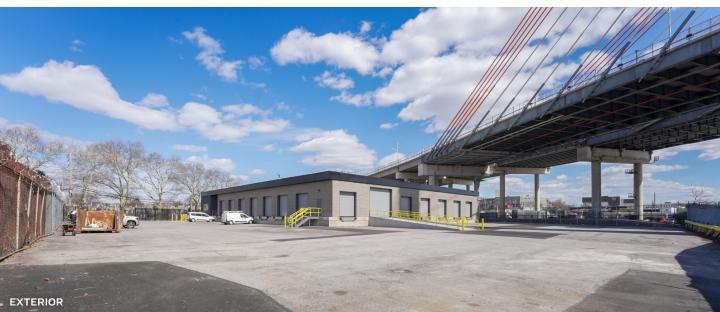

## **Property Overview**

Pinnacle Realty of New York, LLC is pleased to announce that it has been appointed the exclusive agent to facilitate the leasing of 34-52 Laurel Hill Boulevard, Maspeth, NY. This ideally located 18,317 sq. ft. distribution facility, featuring 21 loading positions and an additional 47,214 sq. ft. of improved, secured land, is adjacent to the Kosciuszko Bridge at the geographic center of NYC's distribution hub. It is just blocks from the entrance to the LIE and BQE, minutes to Manhattan, and offers convenient access to major roadways serving the tri-state metropolitan area.

### **Features**

- 21 Exterior Loading Platforms
- 1 Overhead
   Drive-In Door
- 2,524 Sq. Ft. Freshly Renovated Office Space
- 16' Ceiling Height
- 277/480 Volt
   Three Phase Power

### **PICTURES**

34-07 Steinway Street, Suite 202 Long Island City, NY 11101 718-784-8282

pinnaclereny.com

FOR MORE INFORMATION ABOUT THIS PROPERTY CONTACT EXCLUSIVE AGENTS:

**DAVID JUNIK**Partner
djunik@pinnaclereny.com
718-371-6406