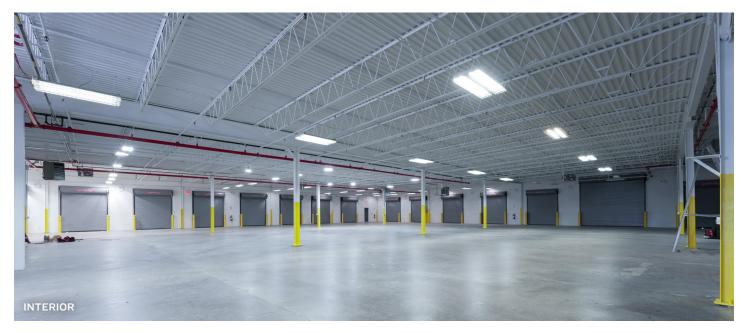

## **Property Overview**

Pinnacle Realty of New York, LLC is pleased to announce that it has been appointed the exclusive agent to facilitate the sale and leasing of 34-52 Laurel Hill Boulevard, Maspeth, NY. This ideally located 18,317 sq. ft. distribution facility, featuring 21 loading positions and an additional 47,214 sq. ft. of improved, secured land, is adjacent to the Kosciuszko Bridge at the geographic center of NYC's distribution hub. It is just blocks from the entrance to the LIE and BQE, minutes to Manhattan, and offers convenient access to major roadways serving the tri-state metropolitan area.

#### **Features**

- 21 Exterior
   Loading Platforms
- 1 Overhead
   Drive-In Door
- 2,524 Sq. Ft. Freshly Renovated Office Space
- 16' Ceiling Height
  277/480 Volt
- Three Phase Power