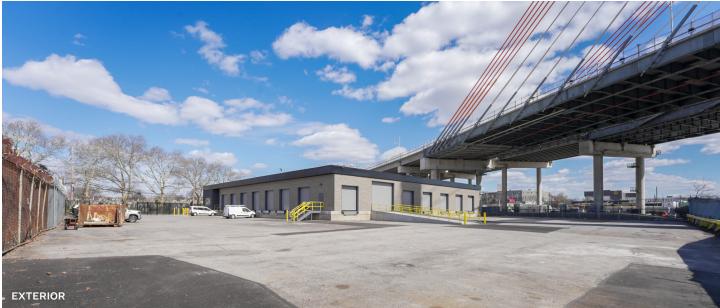

## **Property Overview**

Pinnacle Realty of New York, LLC is pleased to announce that it has been appointed the exclusive agent to facilitate the sale and leasing of 34-52 Laurel Hill Boulevard, Maspeth, NY. This ideally located 18,317 sq. ft. distribution facility, featuring 21 loading positions and an additional 47,214 sq. ft. of improved, secured land, is adjacent to the Kosciuszko Bridge at the geographic center of NYC's distribution hub. It is just blocks from the entrance to the LIE and BQE, minutes to Manhattan, and offers convenient access to major roadways serving the tri-state metropolitan area.

This rare industrial property is located in an M3-1 zoning district, NYC's heaviest industrial use zone. The generously sized lot boasts over 300 feet of frontage, providing effortless site access, and is perfectly positioned to accommodate the growing demand for e-commerce, last-mile distribution, fleet storage, and all types of industrial uses.