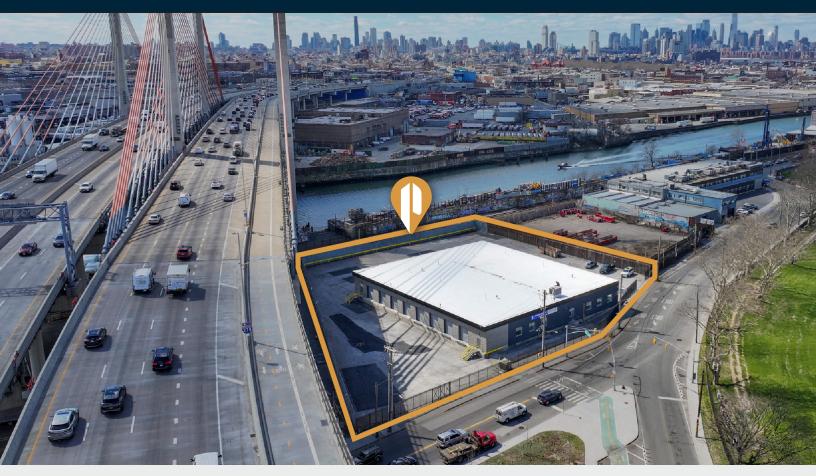

### 34-52 LAUREL HILL BOULEVARD

MASPETH, NY 11378

# One-of-a-Kind Opportunity in the Heart of Maspeth, NY

- 18,317 Sq. Ft. Single-Story Building
- 21 Loading Positions Plus
- 47,214 Sq. Ft. of Land

## **Property Overview**

Pinnacle Realty of New York, LLC is pleased to announce that it has been appointed the exclusive agent to facilitate the sale and leasing of 34-52 Laurel Hill Boulevard, Maspeth, NY. This ideally located 18,317 sq. ft. distribution facility, featuring 21 loading positions and an additional 47,214 sq. ft. of improved, secured land, is adjacent to the Kosciuszko Bridge at the geographic center of NYC's distribution hub. It is just blocks from the entrance to the LIE and BQE, minutes to Manhattan, and offers convenient access to major roadways serving the tri-state metropolitan area.