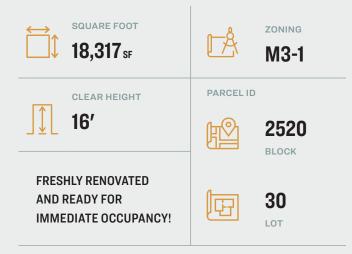

# One-of-a-Kind Opportunity in the Heart of Maspeth, NY

- 18,317 Sq. Ft. Single-Story Building
- 21 Loading Positions Plus
- 47,214 Sq. Ft. of Land

## **Property Overview**

Pinnacle Realty of New York, LLC is pleased to announce that it has been appointed the exclusive agent to facilitate the sale and leasing of 34-52 Laurel Hill Boulevard, Maspeth, NY. This ideally located 18,317 sq. ft. distribution facility, featuring 21 loading positions and an additional 47,214 sq. ft. of improved, secured land, is adjacent to the Kosciuszko Bridge at the geographic center of NYC's distribution hub. It is just blocks from the entrance to the LIE and BQE, minutes to Manhattan, and offers convenient access to major roadways serving the tri-state metropolitan area.

This rare industrial property is located in an M3-1 zoning district, NYC's heaviest industrial use zone. The generously sized lot boasts over 300 feet of frontage, providing effortless site access, and is perfectly positioned to accommodate the growing demand for e-commerce, last-mile distribution, fleet storage, and all types of industrial uses.

#### **Features**

- 21 Exterior
   Loading Platforms
- 1 Overhead
   Drive-In Door
- 2,524 Sq. Ft. Freshly Renovated Office Space
- 16' Ceiling Height
  277/480 Volt
- Three Phase Power