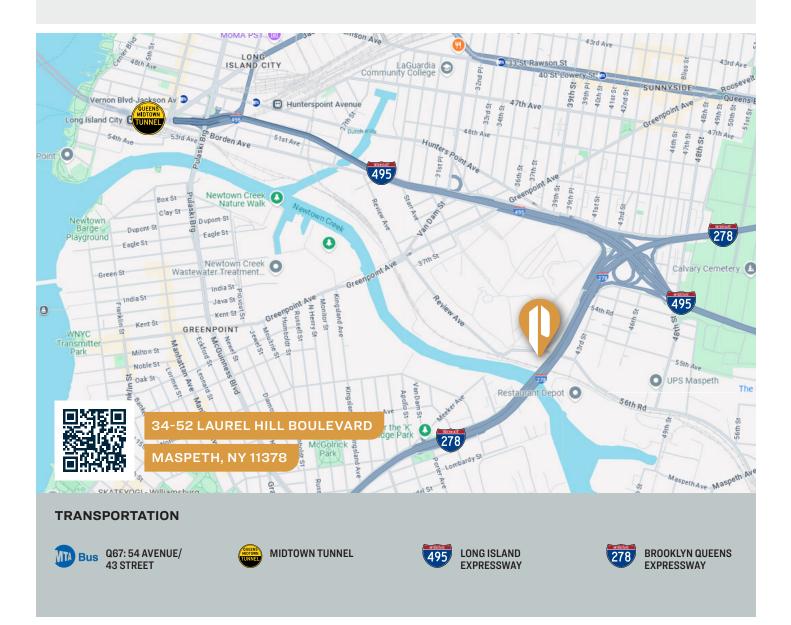

## **Property Overview**

Pinnacle Realty of New York, LLC is pleased to announce that it has been appointed the exclusive agent to facilitate the sale and leasing of 34-52 Laurel Hill Boulevard, Maspeth, NY. This ideally located 18,317 sq. ft. distribution facility, featuring 21 loading positions and an additional 47,214 sq. ft. of improved, secured land, is adjacent to the Kosciuszko Bridge at the geographic center of NYC's distribution hub. It is just blocks from the entrance to the LIE and BQE, minutes to Manhattan, and offers convenient access to major roadways serving the tri-state metropolitan area.

34-07 Steinway Street, Suite 202 Long Island City, NY 11101 718–784–8282 **pinnaclereny.com** 