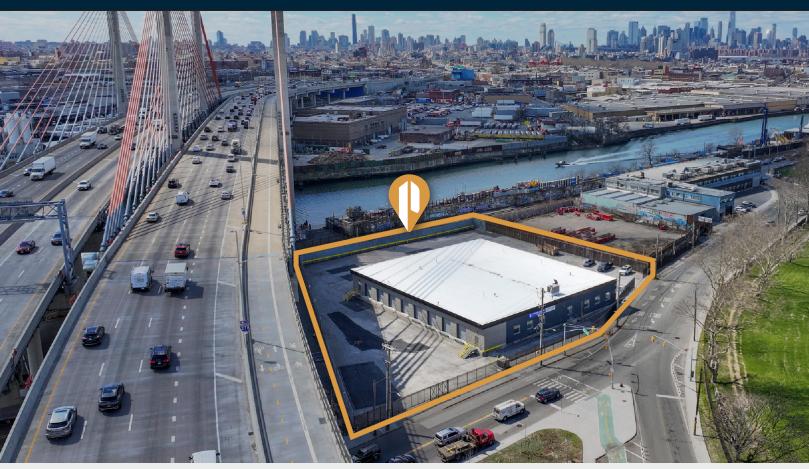

## FOR SALE / LEASE

34-52 LAUREL HILL BOULEVARD

MASPETH, NY 11378

# One-of-a-Kind Opportunity in the Heart of Maspeth, NY

- 18,317 Sq. Ft. Single-Story Building
- 21 Loading Positions Plus
- 47,214 Sq. Ft. of Land

## **Property Overview**

Pinnacle Realty of New York, LLC is pleased to announce that it has been appointed the exclusive agent to facilitate the sale and leasing of 34-52 Laurel Hill Boulevard, Maspeth, NY. This ideally located 18,317 sq. ft. distribution facility, featuring 21 loading positions and an additional 47,214 sq. ft. of improved, secured land, is adjacent to the Kosciuszko Bridge at the geographic center of NYC's distribution hub. It is just blocks from the entrance to the LIE and BQE, minutes to Manhattan, and offers convenient access to major roadways serving the tri-state metropolitan area.

This rare industrial property is located in an M3-1 zoning district, NYC's heaviest industrial use zone. The generously sized lot boasts over 300 feet of frontage, providing effortless site access, and is perfectly positioned to accommodate the growing demand for e-commerce, last-mile distribution, fleet storage, and all types of industrial uses.