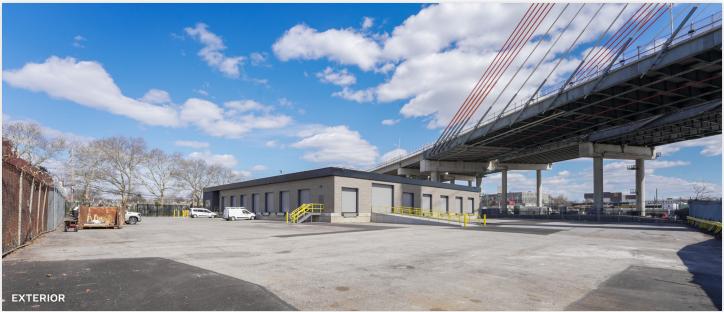

## **Property Overview**

Pinnacle Realty of New York, LLC is pleased to announce that it has been appointed the exclusive agent to facilitate the sale and leasing of 34-52 Laurel Hill Boulevard, Maspeth, NY. This ideally located 18,317 sq. ft. distribution facility, featuring 21 loading positions and an additional 47,214 sq. ft. of improved, secured land, is adjacent to the Kosciuszko Bridge at the geographic center of NYC's distribution hub. It is just blocks from the entrance to the LIE and BQE, minutes to Manhattan, and offers convenient access to major roadways serving the tri-state metropolitan area.

### **Features**

- 21 Exterior
   Loading Platforms
- 1 Overhead
   Drive-In Door
- 2,524 Sq. Ft. Freshly Renovated Office Space
- 16' Ceiling Height
- 277/480 Volt
   Three Phase Power

### **PICTURES**

34-07 Steinway Street, Suite 202 Long Island City, NY 11101 718-784-8282

pinnaclereny.com

FOR MORE INFORMATION ABOUT THIS PROPERTY CONTACT EXCLUSIVE AGENTS:

**DAVID JUNIK**Partner
djunik@pinnaclereny.com
718-371-6406