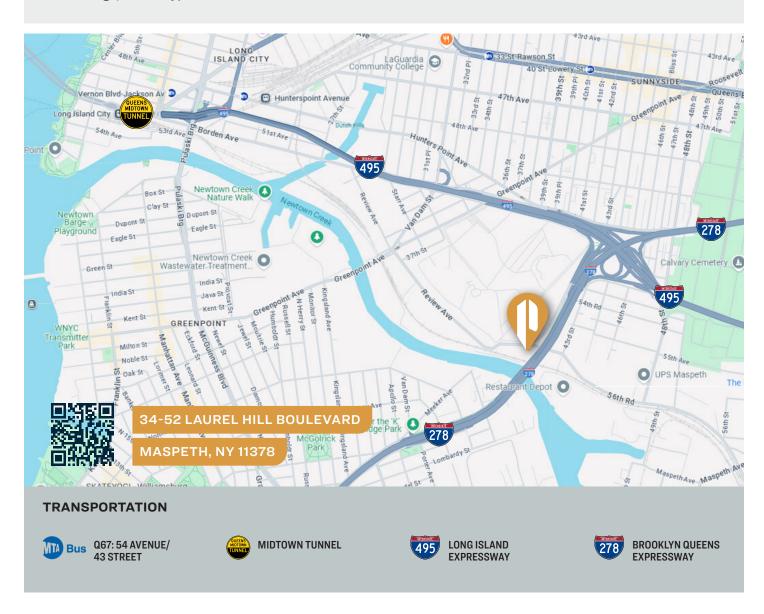

## **Property Overview**

Pinnacle Realty of New York, LLC is pleased to announce that it has been appointed the exclusive agent to facilitate the sale and leasing of 34-52 Laurel Hill Boulevard, Maspeth, NY. This ideally located 18,317 sq. ft. distribution facility, featuring 21 loading positions and an additional 47,214 sq. ft. of improved, secured land, is adjacent to the Kosciuszko Bridge at the geographic center of NYC's distribution hub. It is just blocks from the entrance to the LIE and BQE, minutes to Manhattan, and offers convenient access to major roadways serving the tri-state metropolitan area.

This rare industrial property is located in an M3-1 zoning district, NYC's heaviest industrial use zone. The generously sized lot boasts over 300 feet of frontage, providing effortless site access, and is perfectly positioned to accommodate the growing demand for e-commerce, last-mile distribution, fleet storage, and all types of industrial uses.