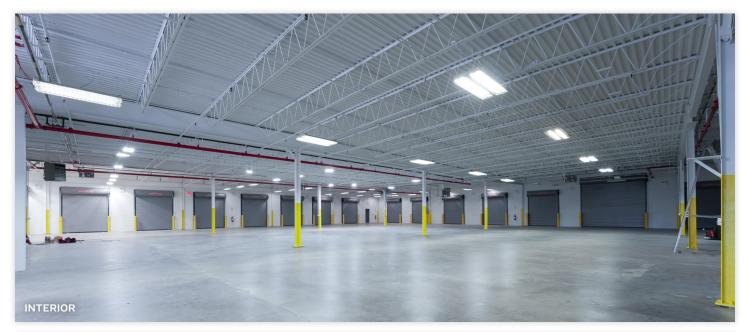

### **PICTURES**

34-07 Steinway Street, Suite 202 Long Island City, NY 11101 718-784-8282

pinnaclereny.com

FOR MORE INFORMATION ABOUT THIS PROPERTY CONTACT EXCLUSIVE AGENTS:

**DAVID JUNIK**Partner
djunik@pinnaclereny.com
718-371-6406

### **Features**

- 21 Exterior
   Loading Platforms
- 1 Overhead
   Drive-In Door
- 2,524 Sq. Ft. Freshly Renovated Office Space
- 16' Ceiling Height
- 277/480 Volt
   Three Phase Power