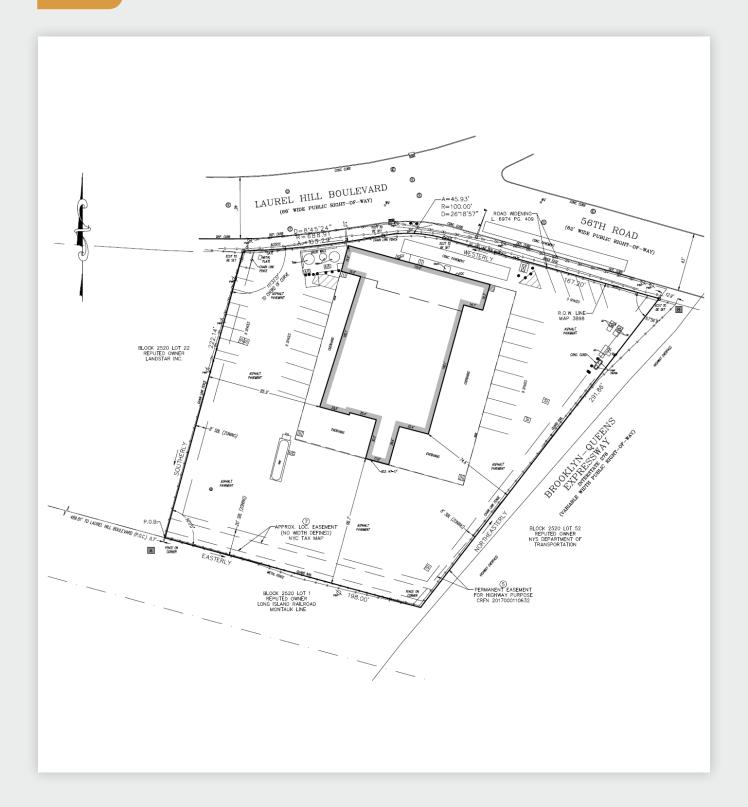

nt to the Kosciuszko Bridge at the geographic center of NYC's distribution hub. It is just blocks from the entrance to the LIE and BQE, minutes to Manhattan, and offers convenient access to major roadways serving the tri-state metropolitan area.

This rare industrial property is located in an M3-1 zoning district, NYC's heaviest industrial use zone. The generously sized lot boasts over 300 feet of frontage, providing effortless site access, and is perfectly positioned to accommodate the growing demand for e-commerce, last-mile distribution, fleet storage, and all types of industrial uses.

### **Features**

- 21 Exterior
   Loading Platforms
- 1 Overhead
   Drive-In Door
- 2,524 Sq. Ft. Freshly Renovated Office Space
- 16' Ceiling Height
- 277/480 Volt
   Three Phase Power





## SURVEY





### **PICTURES**







34-07 Steinway Street, Suite 202 Long Island City, NY 11101 718-784-8282

pinnaclereny.com

FOR MORE INFORMATION ABOUT THIS PROPERTY CONTACT EXCLUSIVE AGENTS:



**DAVID JUNIK**Partner
djunik@pinnaclereny.com
718-371-6406



**DECIO BAIO**Partner
dbaio@pinnaclereny.com
718-784-8436