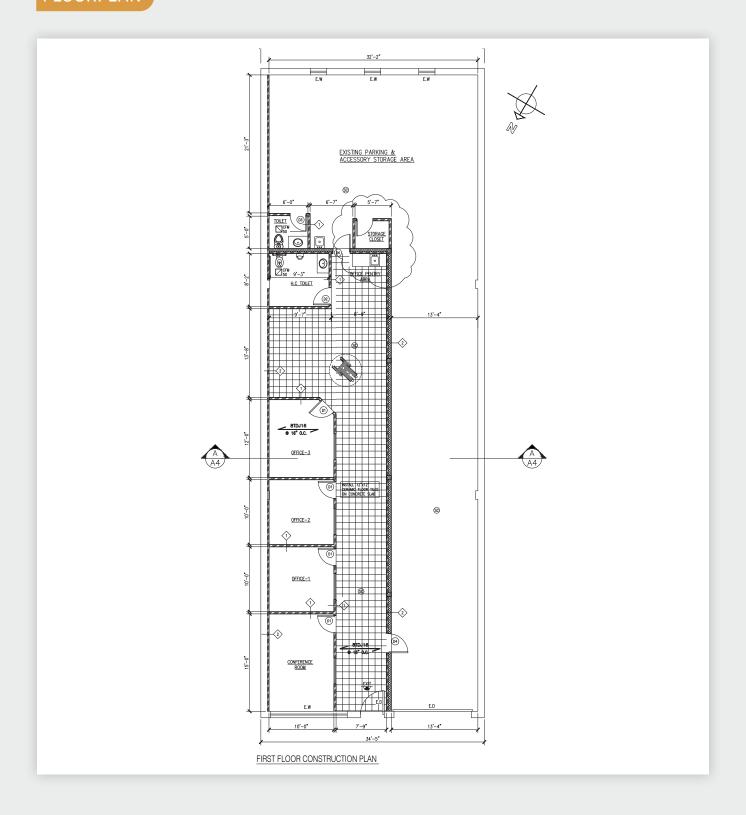

#### FOR LEASE



33-47 55TH STREET

**WOODSIDE, NY ZIP 11377** 

# Perfect Contractor's Set-up in Woodside

Right Down Broadway at Subways and BQE Typ

### Warehouse / Industrial



SQUARE FOOT

3,460 RSF



PARCEL ID

ZONING

M1-1

CLEAR HEIGHT

14'

劉

1194

BLOCK

5

LOADING DRIVE-IN

匝

32

LOT

PRICE

718-784-8282 / PINNACLERENY.COM

#### PICTURES







#### FLOORPLAN





## Property Overview

#### **Features**

- 3,460 Sq. Ft.
- HVAC Throughout
- 1,350 Sq. Ft. Offices
- Conference Room
- Drive-In









34-07 Steinway Street, Suite 202 Long Island City, NY 11101 718-784-8282

pinnaclereny.com

FOR MORE INFORMATION ABOUT THIS PROPERTY CONTACT EXCLUSIVE AGENTS:



**JAMES EGE**Salesperson
jege@pinnaclereny.com
718-371-6423



**TYLER FIELDS**Salesperson
tfields@pinnaclereny.com
718-371-6375