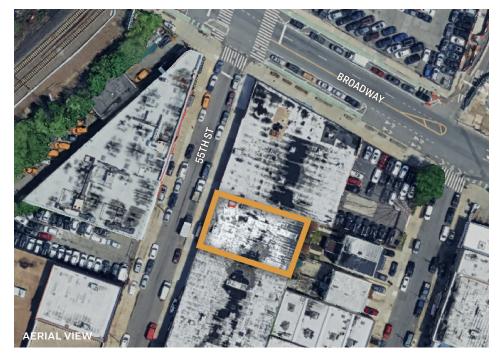

#### FOR LEASE

33-47 55TH STREET

**WOODSIDE, NY ZIP 11377** 

# Perfect Contractor's Set-up in Woodside

Right Down Broadway at Subways and BQE Typ

## Property Overview