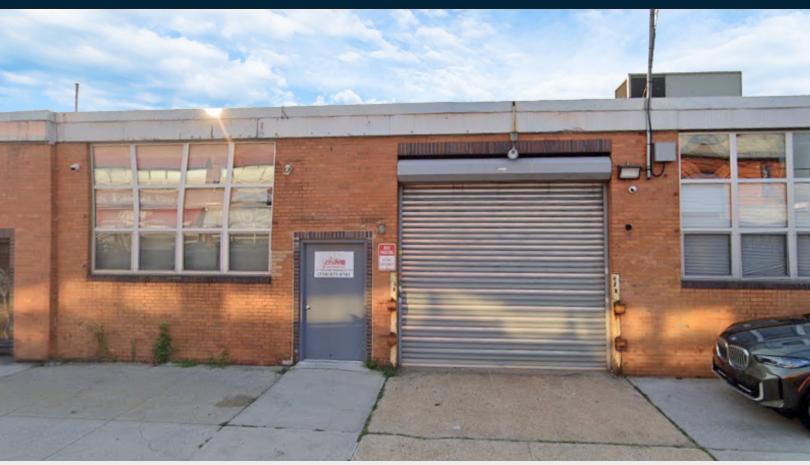

#### PICTURES

### Warehouse / Industrial

SQUARE FOOT

3,460 RSF

PARCEL ID

ZONING

M1-1

CLEAR HEIGHT

14'

#### **Features**

- 3,460 Sq. Ft.
- HVAC Throughout
- 1,350 Sq. Ft. Offices
- Conference Room
- Drive-In

34-07 Steinway Street, Suite 202 Long Island City, NY 11101 718-784-8282

pinnaclereny.com

FOR MORE INFORMATION ABOUT THIS PROPERTY CONTACT EXCLUSIVE AGENTS: