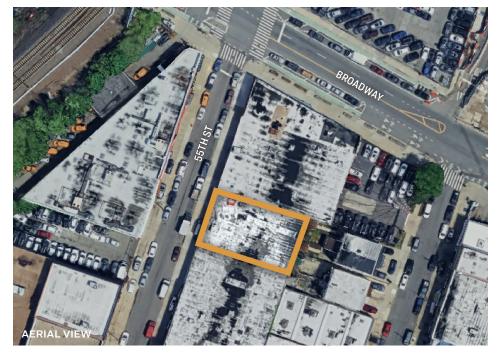

#### **FOR LEASE**

33-47 55TH STREET

**WOODSIDE, NY 11377** 

## Property Overview