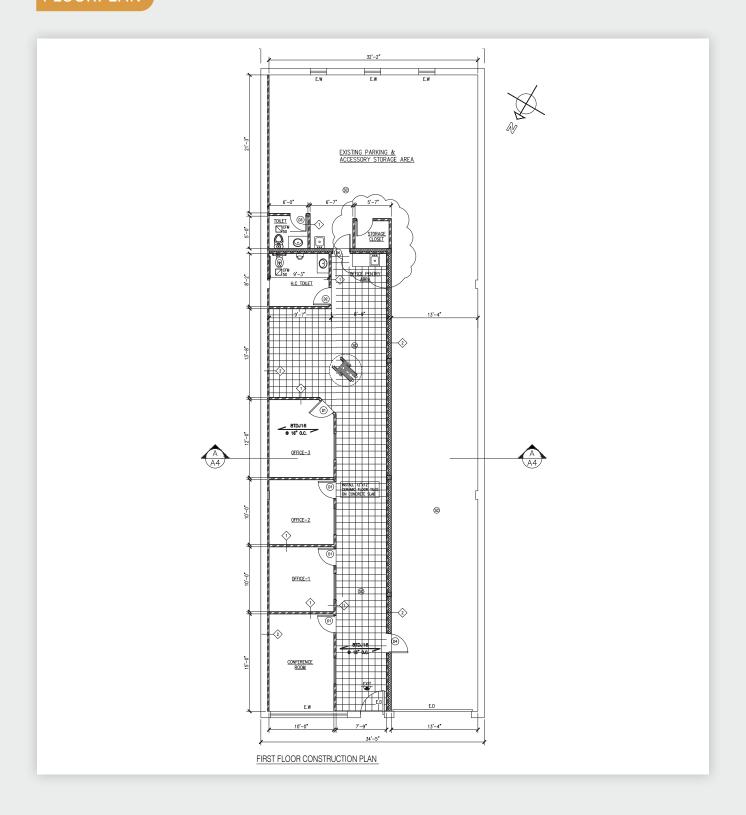

#### FLOORPLAN

#### **Features**

- 3,460 Sq. Ft.
- HVAC Throughout
- 1,350 Sq. Ft. Offices
- Conference Room
- Drive-In

34-07 Steinway Street, Suite 202 Long Island City, NY 11101 718-784-8282

pinnaclereny.com

FOR MORE INFORMATION ABOUT THIS PROPERTY CONTACT EXCLUSIVE AGENTS: