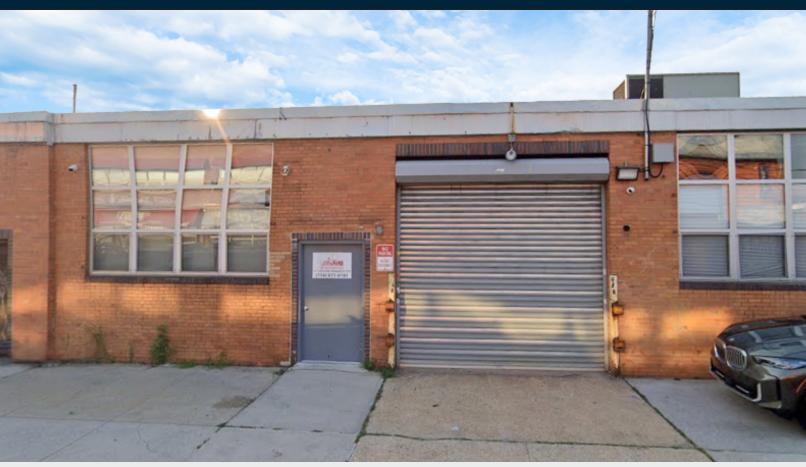

#### **FOR LEASE**

33-47 55TH STREET

**WOODSIDE, NY 11377** 

# **Perfect** Contractor's Set-up in Woodside

Right Down Broadway at Subways and BQE

### Warehouse / Industrial

SQUARE FOOT

3,460 RSF

ZONING

M1-1

CLEAR HEIGHT

14'

PARCEL ID

1194

BLOCK

LOADING 1 DRIVE-IN

32 LOT

PRICE

718-784-8282 / PINNACLERENY.COM