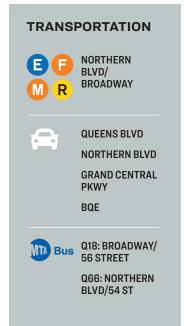

#### **FOR LEASE**



33-47 55TH STREET

**WOODSIDE, NY 11377** 

# **Perfect** Contractor's Set-up in Woodside

Right Down Broadway at Subways and BQE

### Warehouse / Industrial

SQUARE FOOT

3,460 RSF

ZONING

M1-1

CLEAR HEIGHT

14'

PARCEL ID

1194

BLOCK

LOADING 1 DRIVE-IN

32 LOT

PRICE

718-784-8282 / PINNACLERENY.COM

#### PICTURES







#### FLOORPLAN





## Property Overview

#### **Features**

- 3,460 Sq. Ft.
- HVAC Throughout
- 1,350 Sq. Ft. Offices
- Conference Room
- Drive-In









34-07 Steinway Street, Suite 202 Long Island City, NY 11101 718-784-8282

pinnaclereny.com

FOR MORE INFORMATION ABOUT THIS PROPERTY CONTACT EXCLUSIVE AGENTS:



**JAMES EGE**Salesperson
jege@pinnaclereny.com
718-371-6423



**TYLER FIELDS**Salesperson
tfields@pinnaclereny.com
718-371-6375