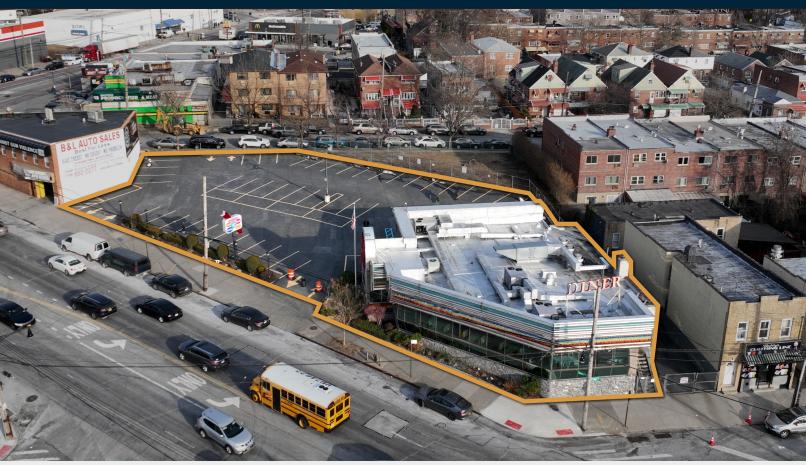

#### PICTURES

## **Property Overview**

Pinnacle Realty of New York LLC has been retained on an exclusive basis for the leasing of 3260 Boston Road, Bronx. Located in the heart of Williamsbridge fronting Boston Road, Yate Avenue & Hering Avenue. This unique corner was a former diner/QSR restaurant consisting of a 4,600 sq. ft. Building with a full basement on a 27,500 sq. ft. total plot area providing ample parking.

The property is in a C8-1/R5 zoning with a commercial FAR of 2.4 which is zoned for an array of retail uses allowing restaurants, car service/rental centers, showrooms, warehousing etc. The site has 200 feet of frontage on Boston Road with street-to-street access ideally positioning itself for a drive-thru operation or retail uses with approximately 40 plus parking spaces.

#### **Features**

- Total Lot Size: 27,500 Sq. Ft.
- Total Building Size: 4,600 Sq. Ft.
- Basement Size: 4,600 Sq. Ft.
- Existing Restaurant with Parking
- 200' Frontage on Boston Road
- Prime Williamsbridge