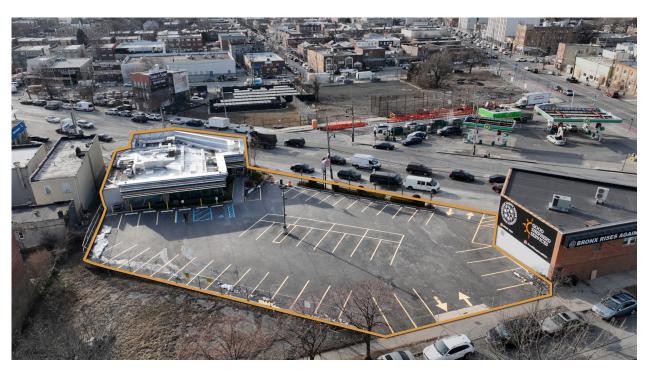

#### PICTURES

## **Property Overview**

Pinnacle Realty of New York LLC has been retained on an exclusive basis for the leasing of 3260 Boston Road, Bronx. Located in the heart of Williamsbridge fronting Boston Road, Yate Avenue & Hering Avenue. This unique corner was a former diner/QSR restaurant consisting of a 4,600 sq. ft. Building with a full basement on a 27,500 sq. ft. total plot area providing ample parking.

The property is in a C8-1/R5 zoning with a commercial FAR of 2.4 which is zoned for an array of retail uses allowing restaurants, car service/rental centers, showrooms, warehousing etc. The site has 200 feet of frontage on Boston Road with street-to-street access ideally positioning itself for a drive-thru operation or retail uses with approximately 40 plus parking spaces.

#### **Features**

- Total Lot Size: 27,500 Sq. Ft.
- Total Building Size: 4,600 Sq. Ft.
- Basement Size: 4,600 Sq. Ft.
- Existing Restaurant with Parking
- 200' Frontage on Boston Road
- Prime Williamsbridge