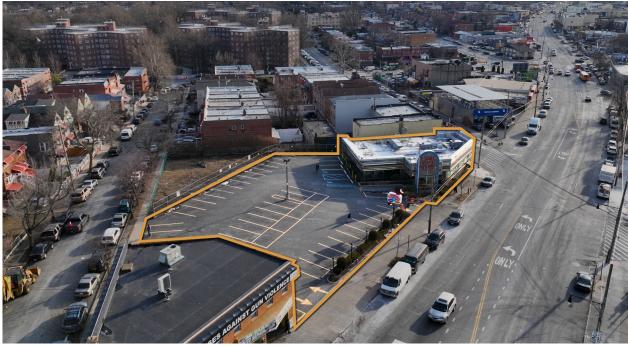

#### PICTURES

## **Property Overview**

Pinnacle Realty of New York LLC has been retained on an exclusive basis for the leasing of 3260 Boston Road, Bronx. Located in the heart of Williamsbridge fronting Boston Road, Yate Avenue & Hering Avenue. This unique corner was a former diner/QSR restaurant consisting of a 4,600 sq. ft. Building with a full basement on a 27,500 sq. ft. total plot area providing ample parking.

The property is in a C8-1/R5 zoning with a commercial FAR of 2.4 which is zoned for an array of retail uses allowing restaurants, car service/rental centers, showrooms, warehousing etc. The site has 200 feet of frontage on Boston Road with street-to-street access ideally positioning itself for a drive-thru operation or retail uses with approximately 40 plus parking spaces.

#### **Features**

- Total Lot Size: 27,500 Sq. Ft.
- Total Building Size: 4,600 Sq. Ft.
- Basement Size: 4,600 Sq. Ft.
- Existing Restaurant with Parking
- 200' Frontage on Boston Road
- Prime Williamsbridge