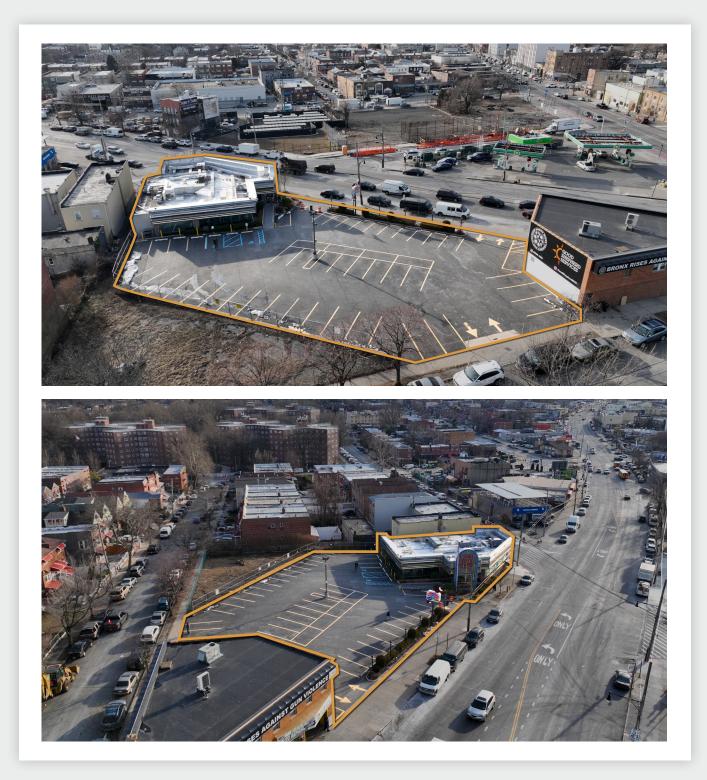

# **Property Overview**

Pinnacle Realty of New York LLC has been retained on an exclusive basis for the leasing of 3260 Boston Road, Bronx. Located in the heart of Williamsbridge fronting Boston Road, Yate Avenue & Hering Avenue. This unique corner was a former diner/QSR restaurant consisting of a 4,600 sq. ft. Building with a full basement on a 27,500 sq. ft. total plot area providing ample parking.

The property is in a C8-1/R5 zoning with a commercial FAR of 2.4 which is zoned for an array of retail uses allowing restaurants, car service/rental centers, showrooms, warehousing etc. The site has 200 feet of frontage on Boston Road with street-to-street access ideally positioning itself for a drive-thru operation or retail uses with approximately 40 plus parking spaces.

#### **Features**

- Total Lot Size: 27,500 Sq. Ft.
- Total Building Size: 4,600 Sq. Ft.
- Basement Size: 4,600 Sq. Ft.
- Existing Restaurant with Parking
- 200' Frontage on Boston Road
- Prime Williamsbridge