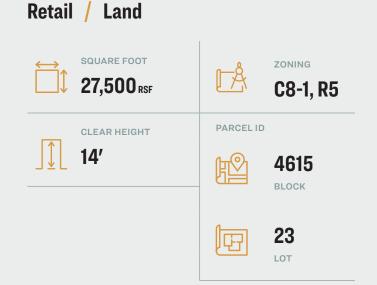

# **Property Overview**

Pinnacle Realty of New York LLC has been retained on an exclusive basis for the leasing of 3260 Boston Road, Bronx. Located in the heart of Williamsbridge fronting Boston Road, Yate Avenue & Hering Avenue. This unique corner was a former diner/QSR restaurant consisting of a 4,600 sq. ft. Building with a full basement on a 27,500 sq. ft. total plot area providing ample parking.

The property is in a C8-1/R5 zoning with a commercial FAR of 2.4 which is zoned for an array of retail uses allowing restaurants, car service/rental centers, showrooms, warehousing etc. The site has 200 feet of frontage on Boston Road with street-to-street access ideally positioning itself for a drive-thru operation or retail uses with approximately 40 plus parking spaces.

#### **Features**

- Total Lot Size: 27,500 Sq. Ft.
- Total Building Size: 4,600 Sq. Ft.
- Basement Size: 4,600 Sq. Ft.
- Existing Restaurant with Parking
- 200' Frontage on Boston Road
- Prime Williamsbridge