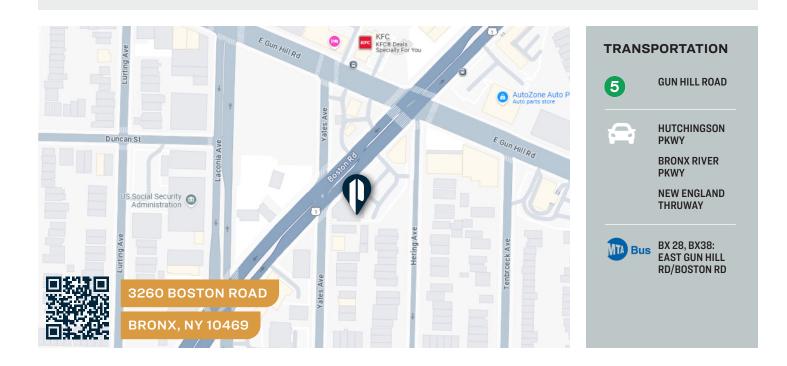

# 3260 BOSTON ROAD

**BRONX, NY 10469** 

The neighborhood has 150,000 plus residents, a densely populated market with easy bus service and walking distance from the Gun Hill Road #5 Subway.