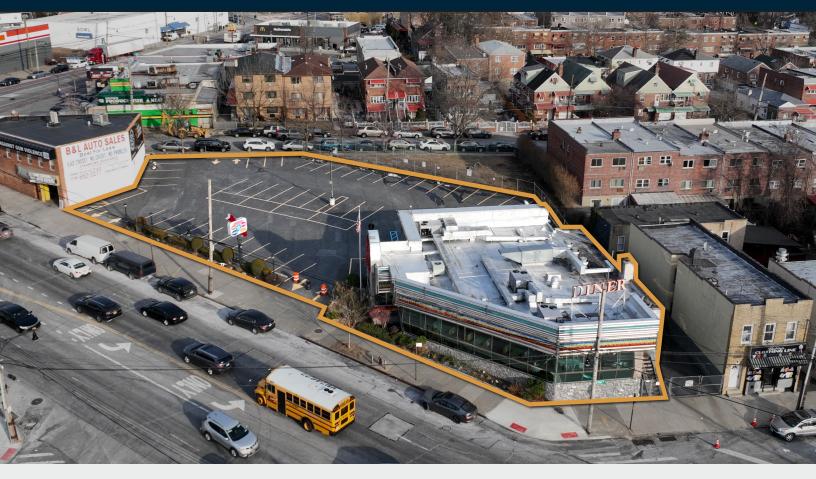

# Prime Retail on Boston Road

Existing 4,600 Sq. Ft. Building on a 27,500 Sq. Ft. Lot

# **Property Overview**

Pinnacle Realty of New York LLC has been retained on an exclusive basis for the leasing of 3260 Boston Road, Bronx. Located in the heart of Williamsbridge fronting Boston Road, Yate Avenue & Hering Avenue. This unique corner was a former diner/QSR restaurant consisting of a 4,600 sq. ft. Building with a full basement on a 27,500 sq. ft. total plot area providing ample parking.

The property is in a C8-1/R5 zoning with a commercial FAR of 2.4 which is zoned for an array of retail uses allowing restaurants, car service/rental centers, showrooms, warehousing etc. The site has 200 feet of frontage on Boston Road with street-to-street access ideally positioning itself for a drive-thru operation or retail uses with approximately 40 plus parking spaces.

#### **Features**

- Total Lot Size: 27,500 Sq. Ft.
- Total Building Size: 4,600 Sq. Ft.
- Basement Size: 4,600 Sq. Ft.
- Existing Restaurant with Parking
- 200' Frontage on Boston Road
- Prime Williamsbridge