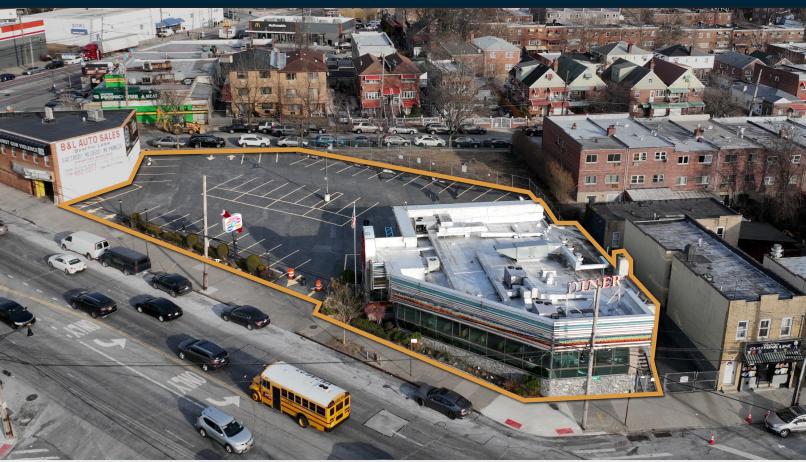

## PICTURES

## **Property Overview**

Pinnacle Realty of New York LLC has been retained on an exclusive basis for the leasing of 3260 Boston Road, Bronx. Located in the heart of Williamsbridge fronting Boston Road, Yate Avenue & Hering Avenue. This unique corner was a former diner/QSR restaurant consisting of a 4,600 sq. ft. Building with a full basement on a 27,500 sq. ft. total plot area providing ample parking.

The property is in a C8-1/R5 zoning with a commercial FAR of 2.4 which is zoned for an array of retail uses allowing restaurants, car service/rental centers, showrooms, warehousing etc. The site has 200 feet of frontage on Boston Road with street-tostreet access ideally positioning itself for a drive-thru operation or retail uses with approximately 40 plus parking spaces.

#### **Features**

- Total Lot Size: 27,500 Sq. Ft.
- Total Building Size: 4,600 Sq. Ft.
- Basement Size: 4,600 Sq. Ft.
- · Existing Restaurant with Parking
- · 200' Frontage on Boston Road
- Prime Williamsbridge