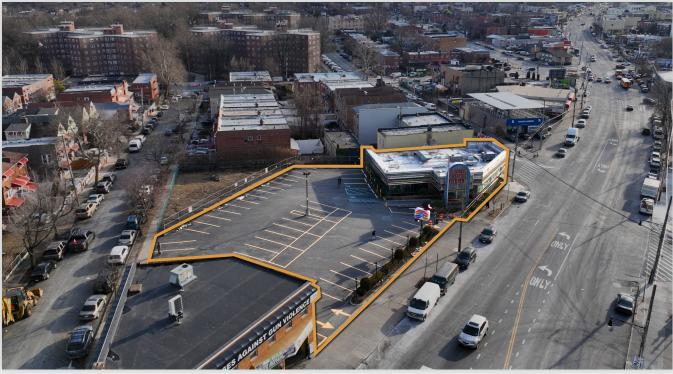

## PICTURES

## **Property Overview**

Pinnacle Realty of New York LLC has been retained on an exclusive basis for the leasing of 3260 Boston Road, Bronx. Located in the heart of Williamsbridge fronting Boston Road, Yate Avenue & Hering Avenue. This unique corner was a former diner/QSR restaurant consisting of a 4,600 sq. ft. Building with a full basement on a 27,500 sq. ft. total plot area providing ample parking.

The property is in a C8-1/R5 zoning with a commercial FAR of 2.4 which is zoned for an array of retail uses allowing restaurants, car service/rental centers, showrooms, warehousing etc. The site has 200 feet of frontage on Boston Road with street-tostreet access ideally positioning itself for a drive-thru operation or retail uses with approximately 40 plus parking spaces.

#### **Features**

- Total Lot Size: 27,500 Sq. Ft.
- Total Building Size: 4,600 Sq. Ft.
- Basement Size: 4,600 Sq. Ft.
- · Existing Restaurant with Parking
- · 200' Frontage on Boston Road
- Prime Williamsbridge