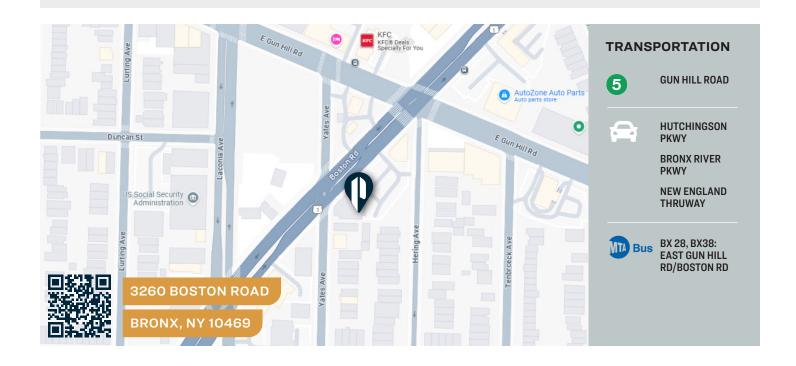

## FOR LEASE

3260 BOSTON ROAD

**BRONX, NY 10469** 

The neighborhood has 150,000 plus residents, a densely populated market with easy bus service and walking distance from the Gun Hill Road #5 Subway.