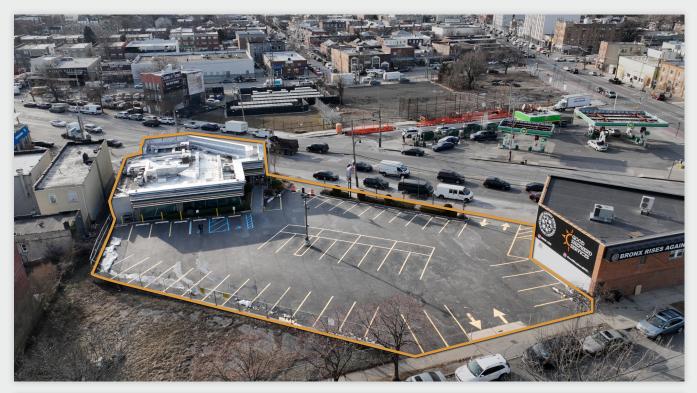

## PICTURES

## **Property Overview**

Pinnacle Realty of New York LLC has been retained on an exclusive basis for the leasing of 3260 Boston Road, Bronx. Located in the heart of Williamsbridge fronting Boston Road, Yate Avenue & Hering Avenue. This unique corner was a former diner/QSR restaurant consisting of a 4,600 sq. ft. Building with a full basement on a 27,500 sq. ft. total plot area providing ample parking.

The property is in a C8-1/R5 zoning with a commercial FAR of 2.4 which is zoned for an array of retail uses allowing restaurants, car service/rental centers, showrooms, warehousing etc. The site has 200 feet of frontage on Boston Road with street-tostreet access ideally positioning itself for a drive-thru operation or retail uses with approximately 40 plus parking spaces.

#### **Features**

- Total Lot Size: 27,500 Sq. Ft.
- Total Building Size: 4,600 Sq. Ft.
- Basement Size: 4,600 Sq. Ft.
- · Existing Restaurant with Parking
- · 200' Frontage on Boston Road
- Prime Williamsbridge