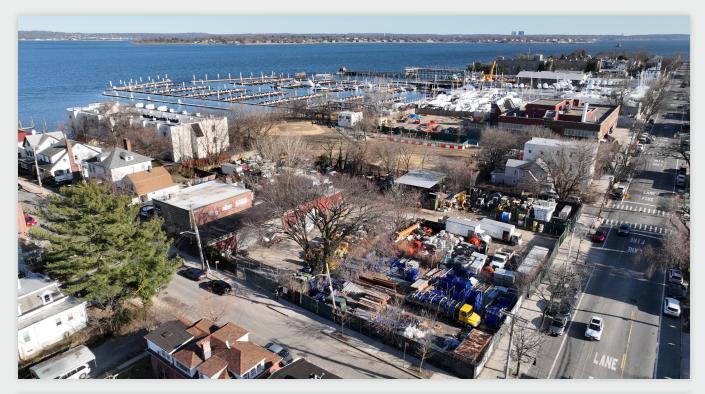

### PICTURES

#### **Features**

- Lot Size: 53,000 Sq. Ft.
- Building Size: 3,000 Sq. Ft.
- 235' Frontage/Corner Property
- · Contractor Yard C of O
- Utilities On-Site
- 20 Minutes to Manhattan

#### **Ideal For**

- Contractors
- Scaffolding
- Fleet Parking
- Material Storage
- And More!

34-07 Steinway Street, Suite 202 Long Island City, NY 11101 718-784-8282

pinnaclereny.com