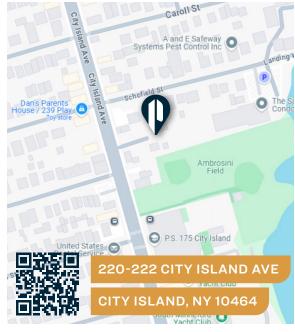

|                                                                                                                |    |   | END OF | SECTION |                                                                                                                    |

Borough Commissioner

**END OF DOCUMENT** 

200755655/000 10/4/2011 12:47:27 PM



## Property Overview

#### **Features**

- Lot Size: 53,000 Sq. Ft.
- Building Size: 3,000 Sq. Ft.
- 235' Frontage/Corner Property
- · Contractor Yard C of O
- Utilities On-Site
- 20 Minutes to Manhattan

#### **Ideal For**

- Contractors
- Scaffolding
- Fleet Parking
- Material Storage
- And More!









34-07 Steinway Street, Suite 202 Long Island City, NY 11101 718-784-8282

pinnaclereny.com

#### FOR MORE INFORMATION ABOUT THIS PROPERTY CONTACT EXCLUSIVE AGENTS:



ARIEL CASTELLANOS
Associate Broker
acastellanos@pinnaclereny.com
718-371-6412



FEDERICO MAZZEO
Salesperson
fmazzeo@pinnaclereny.com
718-371-6424



MATTHEW LOURENCO Salesperson mlourenco@pinnaclereny.com 347-281-8808