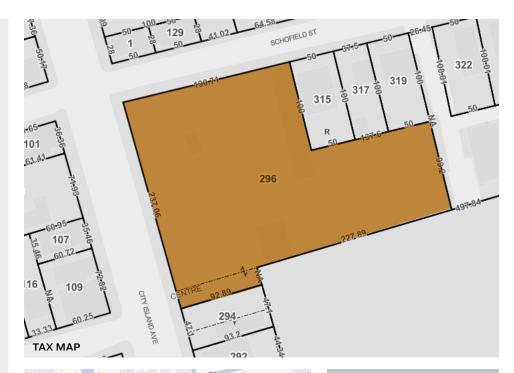

## Type Land

SQUARE FOOT

LOADING

4 DRIVE-INS

53,000 RSF

PARCEL ID

ZONING

M1-1

5641

BLOCK

ANNUAL R.E. TAXES

\$83,000 YEAR

296

PRICE

718-784-8282 / PINNACLERENY.COM

#### **Features**

- Lot Size: 53,000 Sq. Ft.
- Building Size: 3,000 Sq. Ft.
- 235' Frontage/Corner Property
- · Contractor Yard C of O
- Utilities On-Site
- 20 Minutes to Manhattan