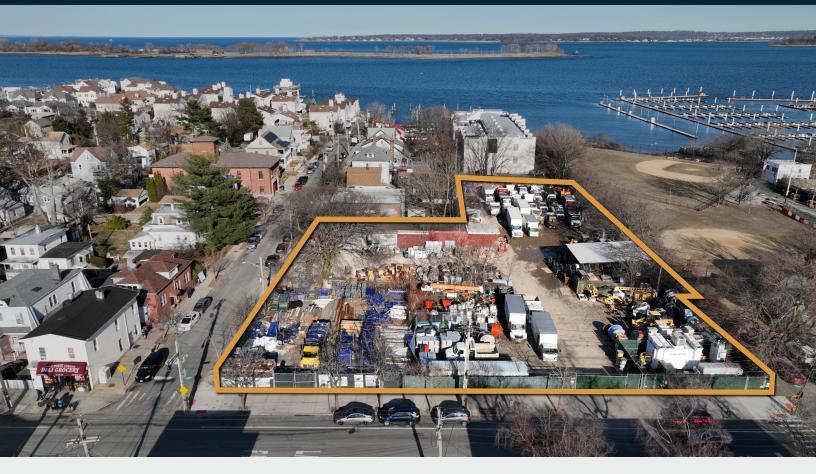

# Rare 53,000 Sq. Ft. Contractors Yard

For Sale/Lease in City Island

## Type Land

SQUARE FOOT

LOADING

4 DRIVE-INS

53,000 RSF

PARCEL ID

ZONING

M1-1

#### **Features**

- Lot Size: 53,000 Sq. Ft.
- Building Size: 3,000 Sq. Ft.
- 235' Frontage/Corner Property
- · Contractor Yard C of O
- Utilities On-Site
- 20 Minutes to Manhattan

#### **Ideal For**

- Contractors
- Scaffolding
- Fleet Parking
- Material Storage
- And More!

34-07 Steinway Street, Suite 202 Long Island City, NY 11101 718-784-8282

pinnaclereny.com