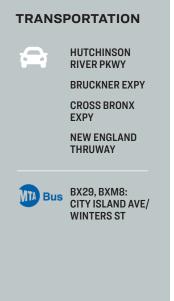

#### **Features**

- Lot Size: 53,000 Sq. Ft.
- Building Size: 3,000 Sq. Ft.
- 235' Frontage/Corner Property
- · Contractor Yard C of O
- Utilities On-Site
- 20 Minutes to Manhattan