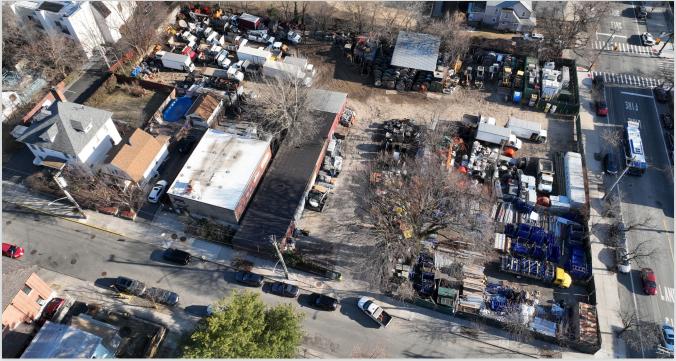

### PICTURES

#### **Features**

- Lot Size: 53,000 Sq. Ft.
- Building Size: 3,000 Sq. Ft.
- 235' Frontage/Corner Property
- · Contractor Yard C of O
- Utilities On-Site
- 20 Minutes to Manhattan

#### **Ideal For**

- Contractors
- Scaffolding
- Fleet Parking
- Material Storage
- And More!

34-07 Steinway Street, Suite 202 Long Island City, NY 11101 718-784-8282

pinnaclereny.com