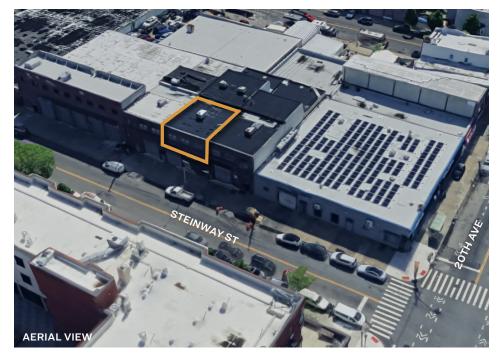

### FOR SUBLEASE



19-69 STEINWAY STREET

**ASTORIA, NY 11105** 

# Turn-Key 1,000 Sq. Ft. Office/Flex Space

Immediate Occupancy

Type
Office / Flex



SQUARE FOOT

1,000<sub>RSF</sub>

Includes

100 Sq. Ft.

High-Ceiling

Warehouse

Storage



ZONING

M1-1

PARCEL ID



801

BLOCK



5

LOT

PRICE

718-784-8282 / PINNACLERENY.COM

## **Property Overview**

#### **Features**

- 1,000 Sq. Ft.
- 2nd Floor Walk-Up
- 4 Private Offices
- Reception Area
- Kitchenette
- Conference Room
- Private Restroom
- Tenant Controlled HVAC
- Large Windows
- Flexible Sublease Term
- Includes Approx. 100 Sq. Ft. of High-Ceiling Warehouse Storage Area









34-07 Steinway Street, Suite 202 Long Island City, NY 11101 718-784-8282 pinnaclereny.com

### FOR MORE INFORMATION ABOUT THIS PROPERTY CONTACT EXCLUSIVE AGENTS:



**DANIEL TACK** Salesperson





Salesperson tfields@pinnaclereny.com 718-371-6375



**BILLY SALOMON** Salesperson bsalomon@pinnaclereny.com 718-371-6405