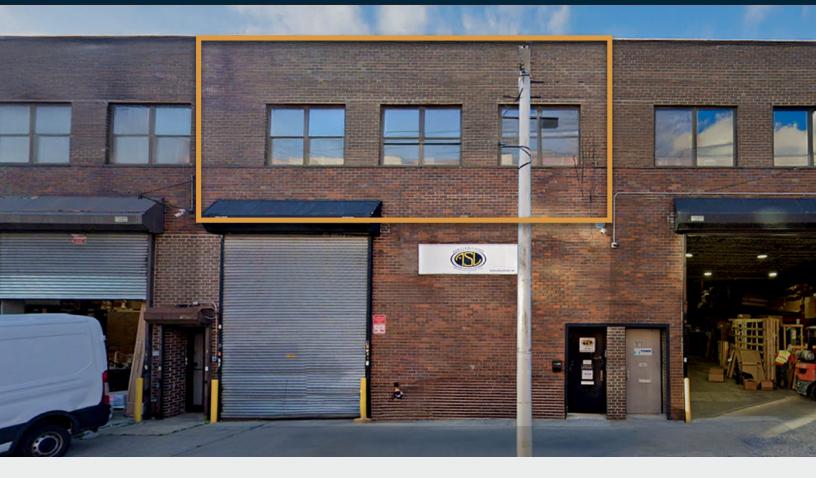

# Turn-Key 1,000 Sq. Ft. Office/Flex Space

Immediate Occupancy

Type
Office / Flex

SQUARE FOOT

1,000<sub>RSF</sub>

Includes

100 Sq. Ft.

High-Ceiling

#### **Features**

- 1,000 Sq. Ft.
- 2nd Floor Walk-Up
- 4 Private Offices
- Reception Area
- Kitchenette
- Conference Room
- Private Restroom
- Tenant Controlled HVAC
- Large Windows
- Flexible Sublease Term
- Includes Approx. 100 Sq. Ft. of High-Ceiling Warehouse Storage Area