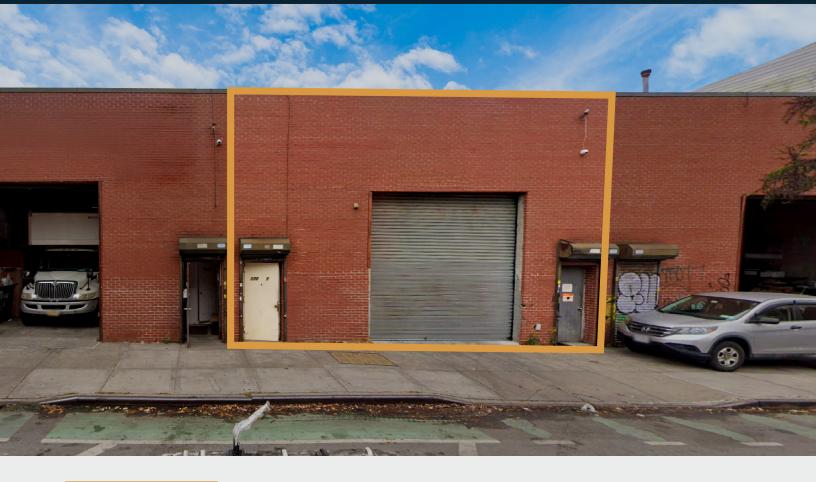

### 170 9TH STREET

**BROOKLYN, NY 11215** 

# High Ceiling Warehouse -Available for Immediate Move In

In Gowanus

PRICE

Warehouse / Retail / Industrial

#### **Features**

- 4,000 Sq. Ft.
- 20' Ceiling
- 1 Large Drive-In Door
- Small Office
- Available Immediately
- ± 2 Year Sublease

34-07 Steinway Street, Suite 202 Long Island City, NY 11101 718–784–8282 **pinnaclereny.com** 