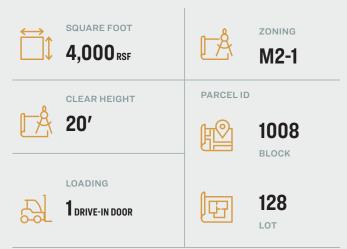

#### **Features**

- 4,000 Sq. Ft.
- 20' Ceiling
- 1 Large Drive-In Door
- Small Office
- Available Immediately
- ± 2 Year Sublease

34-07 Steinway Street, Suite 202 Long Island City, NY 11101 718–784–8282 **pinnaclereny.com** 