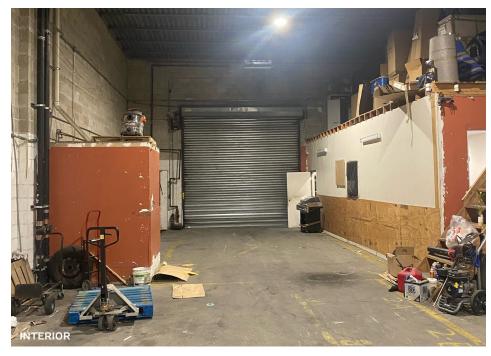

#### **Features**

- 4,000 Sq. Ft.
- 20' Ceiling
- 1 Large Drive-In Door
- Small Office
- Available Immediately
- ± 2 Year Sublease

34-07 Steinway Street, Suite 202 Long Island City, NY 11101 718–784–8282 **pinnaclereny.com** 