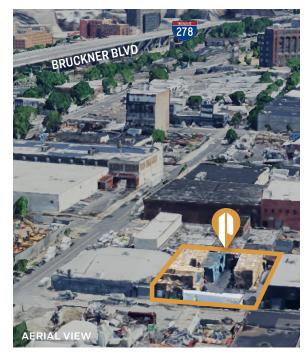

## Property Overview

Pinnacle Realty of NY has been retained as the exclusive broker of the commercial land located at 1157 Grinnell Place, Bronx, NY 10474, with a total of 10,000 Sq. Ft. The property offers two drive-ins on Grinnell Place and a fully fenced lot.

This property is located in an M1-2 zoning district which offers multiple uses. It's conveniently located just a few minutes from Manhattan and offers easy access to major routes, Bridges, Bruckner Blvd., and the Major Deegan Expressway.