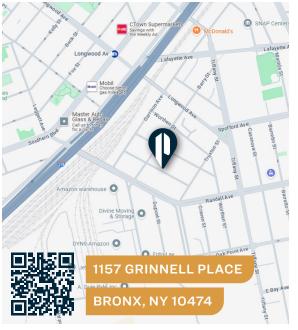

## **FOR LEASE**

1157 GRINNELL PLACE

**BRONX, NY 10474** 

This property is located in an M1-2 zoning district which offers multiple uses. It's conveniently located just a few minutes from Manhattan and offers easy access to major routes, Bridges, Bruckner Blvd., and the Major Deegan Expressway.