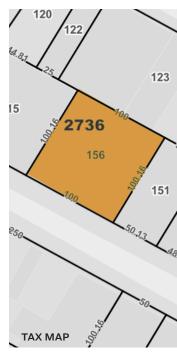

### Туре Land

10,000 RSF

LOADING

2 DRIVE-IN DOORS

ZONING

M1-2

PARCEL ID

2736

BLOCK

156

LOT

718-784-8282 / PINNACLERENY.COM