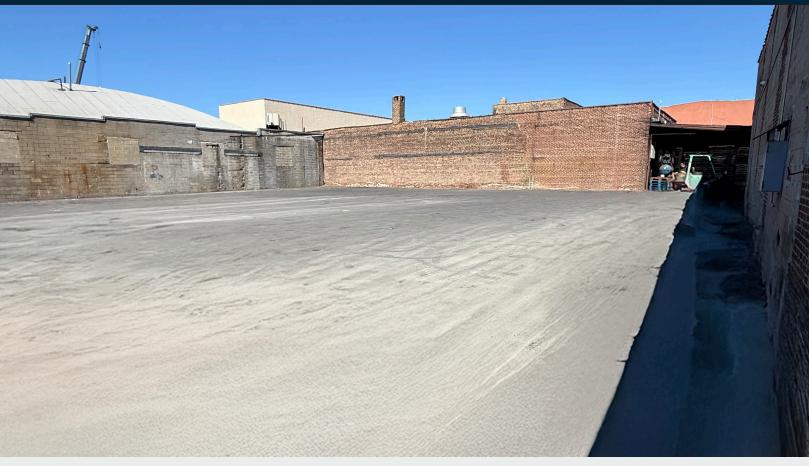

## Property Overview

Pinnacle Realty of NY has been retained as the exclusive broker of the commercial land located at 1157 Grinnell Place, Bronx, NY 10474, with a total of 10,000 Sq. Ft. The property offers two drive-ins on Grinnell Place and a fully fenced lot.

#### **Features**

- Lot Size: 100' x 100'
- 0.22 Acres
- Fenced & Paved
- · Land has Water Service