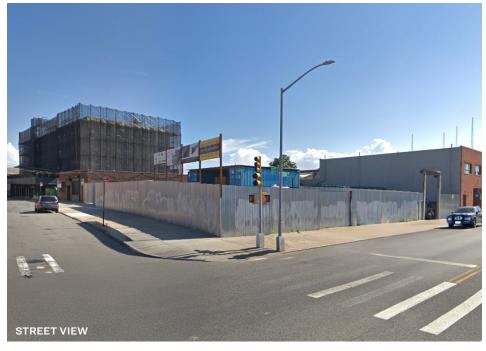

### FOR LEASE

56-20 GRAND AVENUE

MASPETH, NY 11378

# Prime 7,500 Sq. Ft. Fenced Land in the Heart of Maspeth

Fenced with Access to Utilities

Type
Land / Industrial

SQUARE FOOT

7,500 RSF

ZONING

M1-1

PARCEL ID

#### **Features**

- Fully Secured Fenced Yard
- · Access to Utilities Possible
- Easy Access to the Long Island Expressway

34-07 Steinway Street, Suite 202 Long Island City, NY 11101 718-784-8282

pinnaclereny.com