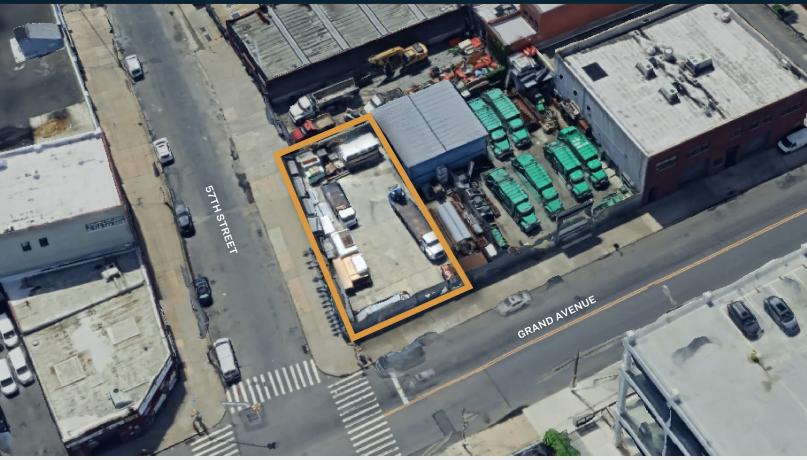

### FOR LEASE

56-20 GRAND AVENUE

MASPETH, NY 11378

# Prime 7,500 Sq. Ft. Fenced Land in the Heart of Maspeth

Fenced with Access to Utilities

Type
Land / Industrial

SQUARE FOOT

7,500 RSF

ZONING

M1-1

PARCEL ID