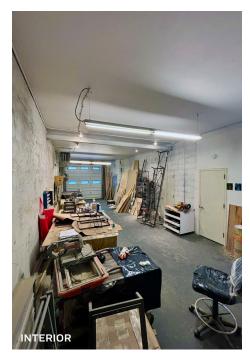

# Property Overview

## **Features**

- 1,750 Sq. Ft. Warehouse
- Renovated Whitebox Space
- Skylights
- Natural Light
- 1 Drive-In Door
- Private Street
- Central Location