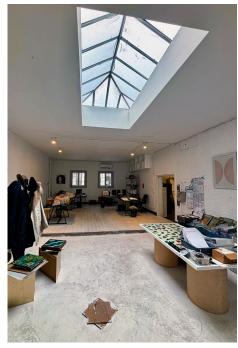

# Property Overview

## **Features**

- 1,750 Sq. Ft. Warehouse
- Renovated Whitebox Space
- Skylights
- Natural Light
- 1 Drive-In Door
- Private Street
- Central Location