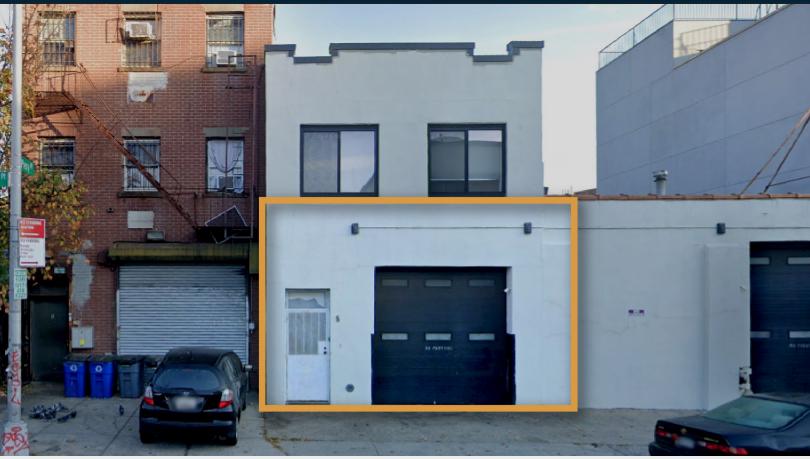

# FOR LEASE

**5 HERKIMER PLACE** 

**BROOKLYN, NY 11216** 

# Rare Small Warehouse Space Available Minutes from Downtown

1,750 Sq. Ft. Workshop/Creative Space

# Industrial / Warehouse / Flex

SQUARE FOOT

1,750 RSF

**CLEAR HEIGHT** 

ZONING

M1-1

PARCEL ID

1865

BLOCK

7

LOADING 1 DRIVE-IN

14'

回

87

PRICE

718-784-8282 / PINNACLERENY.COM