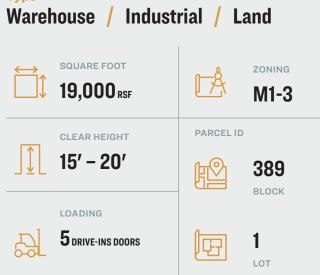

## Property Overview

#### **Features**

- 14,000 Sq. Ft. Warehouse
- 5,000 Sq. Ft. Paved and Fenced Yard
- Heavy Power
- Double Wide Street
- 5 Drive-In Doors
- Gas Heat