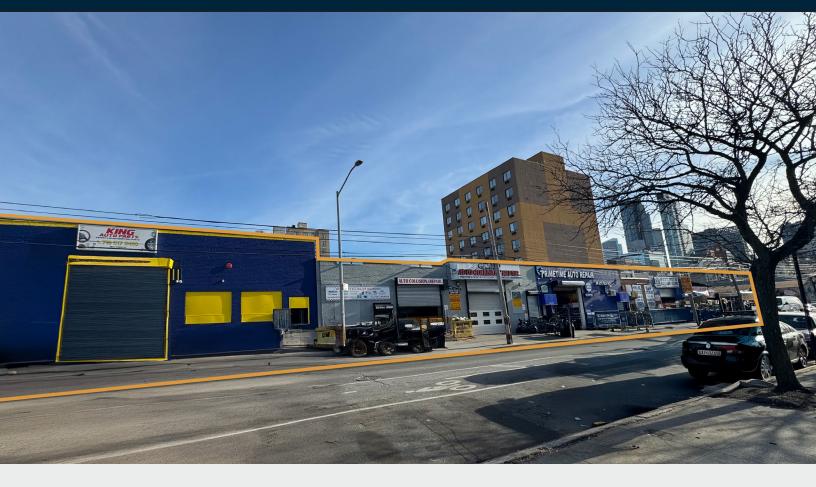

# Warehouse & Yard in Prime LIC Location

14,000 Sq. Ft. Warehouse + 5,000 Sq. Ft. Fenced, Paved Yard.

#### **Features**

- 14,000 Sq. Ft. Warehouse
- 5,000 Sq. Ft. Paved and Fenced Yard
- Heavy Power
- Double Wide Street
- 5 Drive-In Doors
- Gas Heat