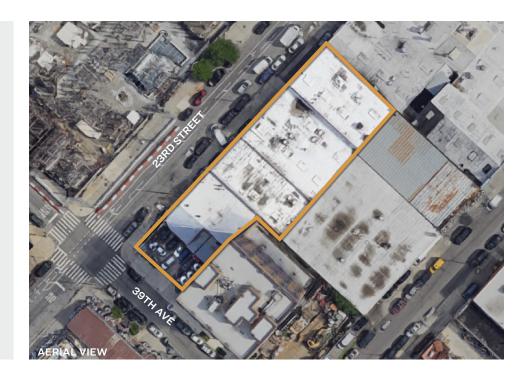

# Warehouse & Yard in Prime LIC Location

14,000 Sq. Ft. Warehouse + 5,000 Sq. Ft. Fenced, Paved Yard.

## Property Overview