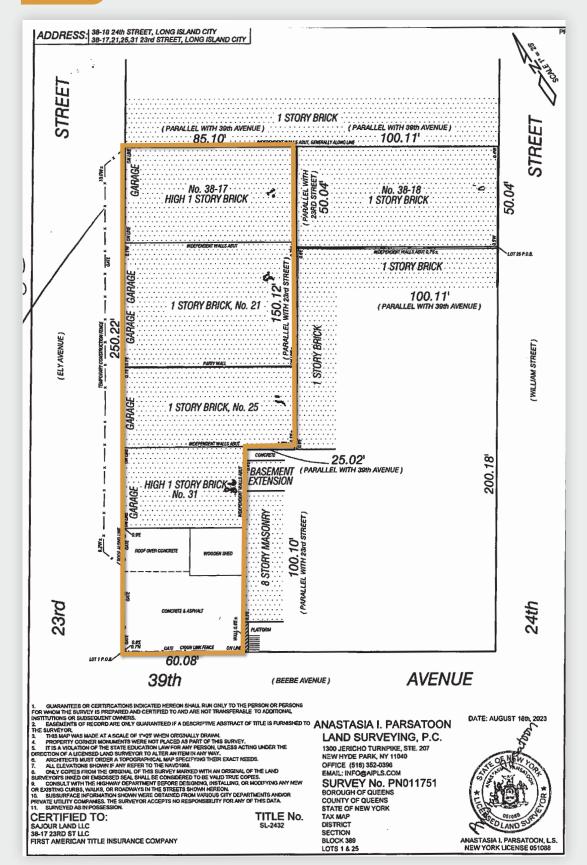

**EXCLUSIVE LISTING** 





## **38-21 23RD STREET**

LONG ISLAND CITY, NY 11101

# Warehouse & Yard in Prime LIC Location

14,000 Sq. Ft. Warehouse + 5,000 Sq. Ft. Fenced, Paved Yard.

### Туре



### 718-784-8282 / PINNACLERENY.COM

All information is from sources deemed reliable and is submitted subject to errors, omission, changes of price or other conditions, prior sale, rent and withdrawal without notice.

## **Upon Request**

PRICE







### 718-784-8282 / PINNACLERENY.COM

All information is from sources deemed reliable and is submitted subject to errors, omission, changes of price or other conditions, prior sale, rent and withdrawal without notice.

## Property Overview

#### **Features**

- 14,000 Sq. Ft. Warehouse
- 5,000 Sq. Ft. Paved and Fenced Yard
- Heavy Power
- Double Wide Street
- 5 Drive-In Doors
- Gas Heat

### **Ideal For**

- Auto Use
- Fleet Operators







34-07 Steinway Street, Suite 202 Long Island City, NY 11101 718–784–8282 **pinnaclereny.com** 

### FOR MORE INFORMATION ABOUT THIS PROPERTY CONTACT EXCLUSIVE AGENTS:



## **ARIEL CASTELLANOS**

Associate Broker acastellanos@pinnaclereny.com 718-371-6412

## LOUIS FUERY

Salesperson Ifuery@pinnaclereny.com 718-371-6407

All information is from sour